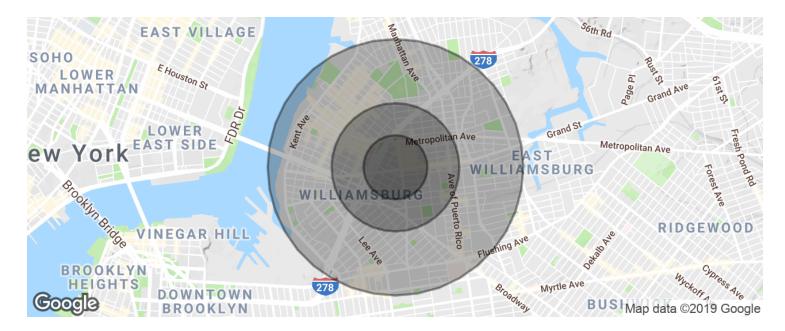

#### Demographics Map & Report

| POPULATION                              | 0.25 MILES                 | 0.5 MILES                  | 1 MILE               |
|-----------------------------------------|----------------------------|----------------------------|----------------------|
| Total population                        | 11,050                     | 43,448                     | 164,611              |
| Median age                              | 31.3                       | 30.2                       | 27.2                 |
| Median age (Male)                       | 31.6                       | 30.6                       | 26.5                 |
| Median age (Female)                     | 31.3                       | 30.3                       | 28.1                 |
|                                         |                            |                            |                      |
| HOUSEHOLDS & INCOME                     | 0.25 MILES                 | 0.5 MILES                  | 1 MILE               |
| HOUSEHOLDS & INCOME<br>Total households | <b>0.25 MILES</b><br>4,342 | <b>0.5 MILES</b><br>17,094 | <b>1 MILE</b> 59,756 |
|                                         |                            |                            |                      |
| Total households                        | 4,342                      | 17,094                     | 59,756               |

\* Demographic data derived from 2010 US Census

Broker is relying on Landlord or other Landlord-supplied sources for the accuracy of said information and has no knowledge of the accuracy of it. Broker makes no representation and/or warranty, expressed or implied, as to the accuracy of such information.