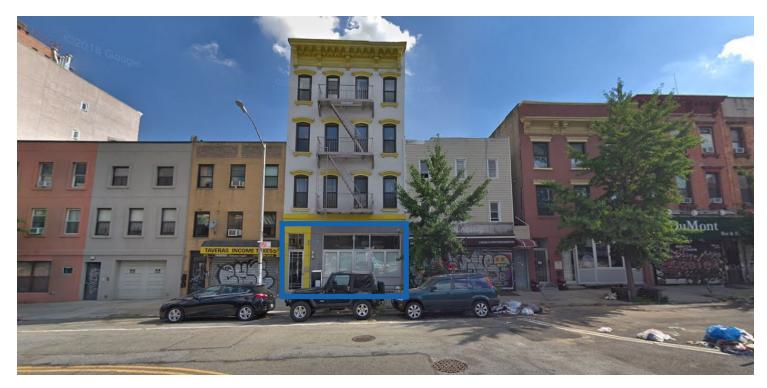

TOTAL SPACE | 1,150 - 3,450 SF

473 Grand St, Brooklyn, NY 11211

LEASE RATE | Upon Request

#### Available Spaces

LEASE TYPE | Upon Request

<image>

**LEASE TERM** | Negotiable

| SUITE        | TENANT    | SIZE (SF) | LEASE TYPE   | LEASE RATE   | DESCRIPTION |
|--------------|-----------|-----------|--------------|--------------|-------------|
| Ground FL    | Available | 2,300 SF  | Upon Request | Upon Request | -           |
| Lower Level  | Available | 1,150 SF  | Upon Request | Upon Request | -           |
| 473 Grand St | Available | 3,450 SF  | Upon Request | Upon Request | -           |