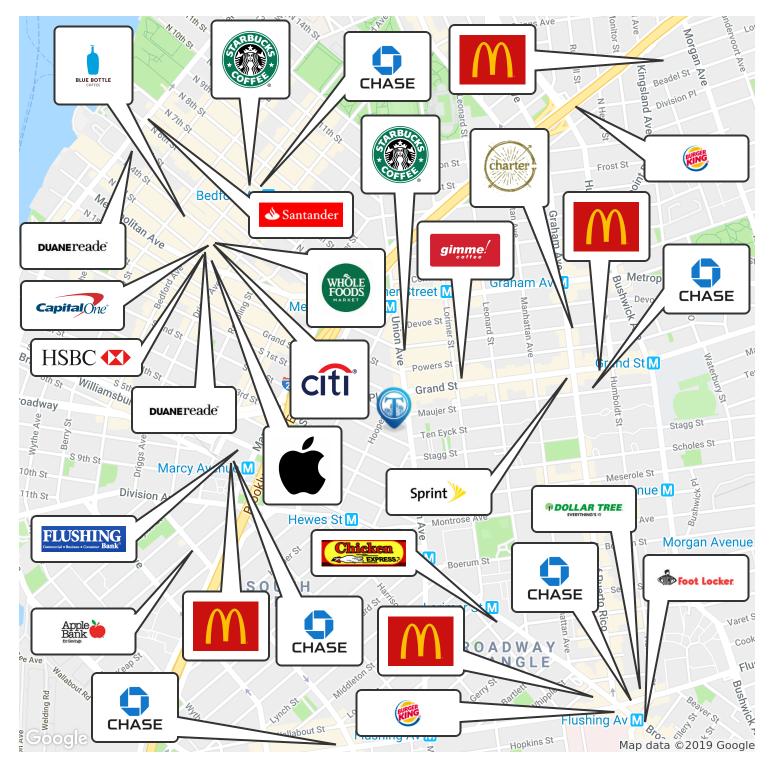

#### Retailer Map

Broker is relying on Landlord or other Landlord-supplied sources for the accuracy of said information and has no knowledge of the accuracy of it. Broker makes no representation and/or warranty, expressed or implied, as to the accuracy of such information.