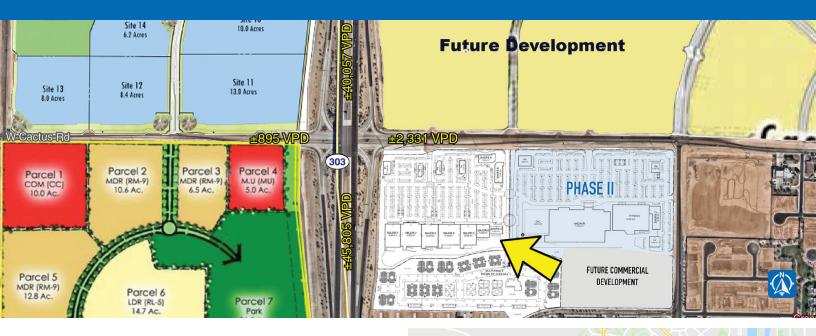

#### **PROPERTY DETAILS**

Available: Shops, pads and anchor space Property Size: ±66 acres, Phase I - ±19 acres

Zoning: PAD, City of Surprise

#### **LOCATION OVERVIEW**

Located at full-diamond interchange at the Loop 303 and Cactus Road. The Surprise Auto Mall is located on the west side of the Loop 303 with 9 dealerships. Over 69,000 people residing within 3 miles with a median household income of over \$73,000. There are over 13,800 new single-family homes planned within a 5-mile radius.

#### **TRAFFIC COUNTS**

N: ± 40,057 VPD (NB & SB)

S: ± 45,805 VPD (NB & SB)

\*ADOT 2016/2017

**DEVELOPED BY** 

WWW.PHOENIXCOMMERCIALADVISORS.COM | 3131 EAST CAMELBACK ROAD, SUITE 340 | PHOENIX, AZ 85016 | 602.957.9800