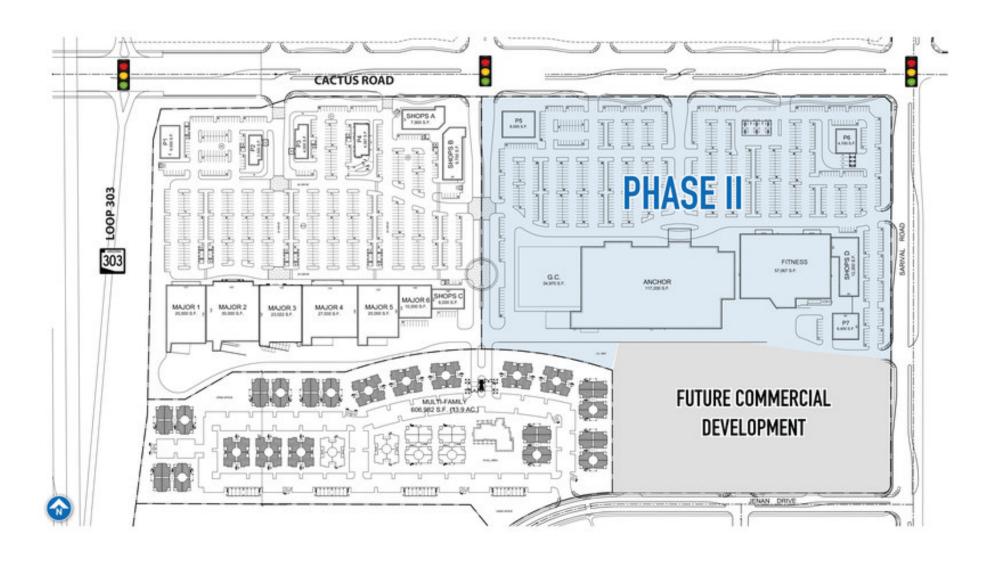

#### **PROPERTY DETAILS**

Available: Shops, pads and anchor space Property Size: ±66 acres, Phase I - ±19 acres

Zoning: PAD, City of Surprise

#### **LOCATION OVERVIEW**

Located at full-diamond interchange at the Loop 303 and Cactus Road. The Surprise Auto Mall is located on the west side of the Loop 303 with 9 dealerships. Over 69,000 people residing within 3 miles with a median household income of over \$73,000. There are over 13,800 new single-family homes planned within a 5-mile radius.