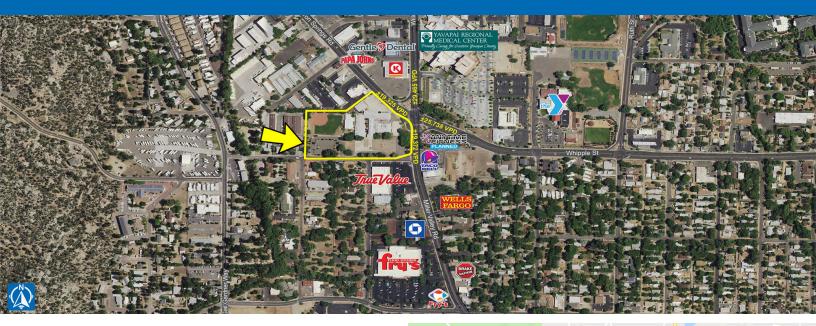

#### PROPERTY HIGHLIGHTS

- Up to 6.7 acres available can demise
- New development opportunity
- Across from Yavapai Regional Medical Center (±1,790 employees) currently going through an expansion
- Commercial core
- ±8.4 miles from Prescott Regional Airport
- ±1.8 miles from Courthouse Square/Whiskey Row
- ±1.8 miles from Yavapai Community College
- #1 busiest intersection in all of Prescott