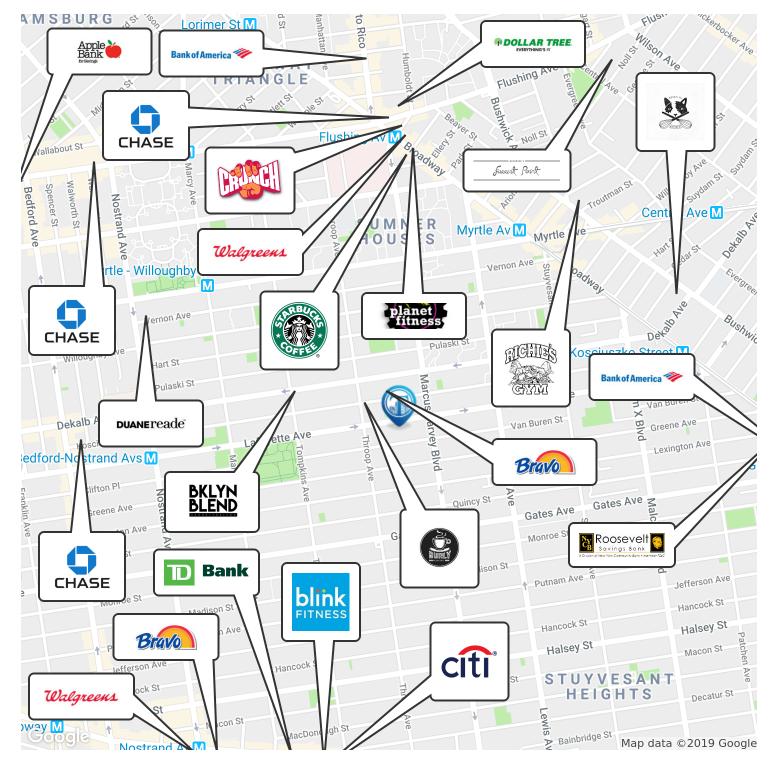

#### **Retailer Map**

Broker is relying on Landlord or other Landlord-supplied sources for the accuracy of said information and has no knowledge of the accuracy of it. Broker makes no representation and/or warranty, expressed or implied, as to the accuracy of such information.

862 Dekalb Ave, Brooklyn, NY 11221