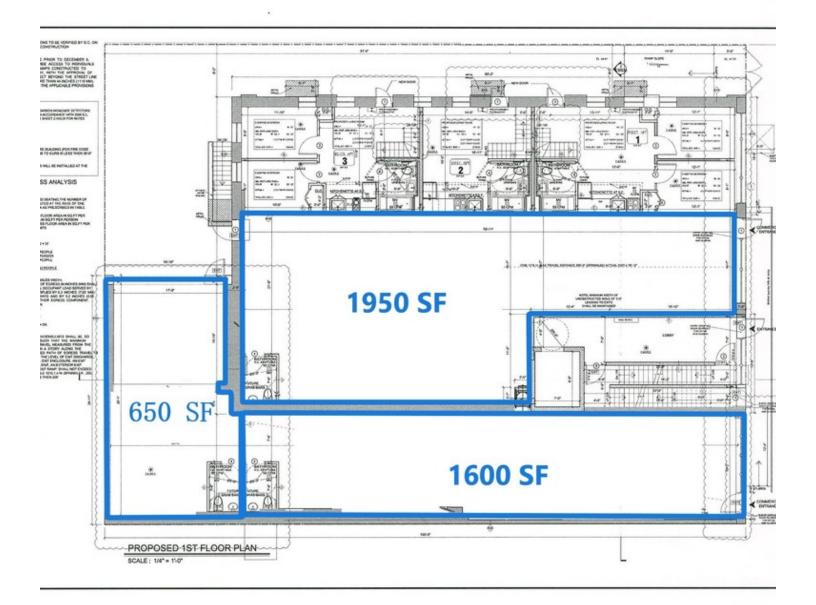

#### Floor Plans

Broker is relying on Landlord or other Landlord-supplied sources for the accuracy of said information and has no knowledge of the accuracy of it. Broker makes no representation and/or warranty, expressed or implied, as to the accuracy of such information.

862 Dekalb Ave, Brooklyn, NY 11221

#### Available Spaces

| SUITE   | TENANT    | SIZE (SF) | LEASE TYPE   | LEASE RATE   | DESCRIPTION |
|---------|-----------|-----------|--------------|--------------|-------------|
| Space 1 | Available | 650 SF    | Upon Request | Upon Request | -           |
| Space 2 | Available | 1,600 SF  | Upon Request | Upon Request | -           |
| Space 3 | Available | 1,950 SF  | Upon Request | Upon Request | -           |