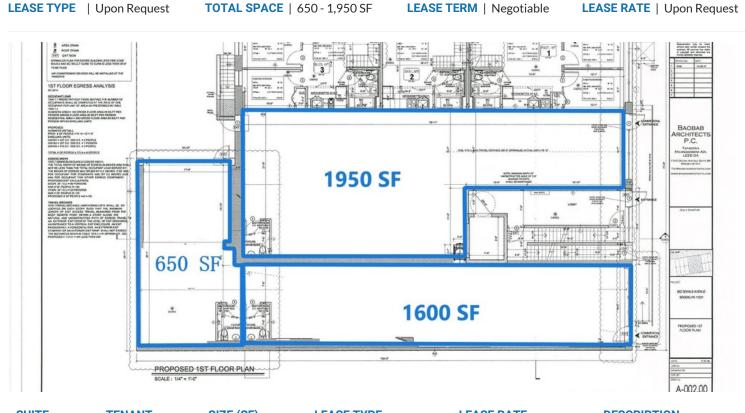

#### Floor Plans

Broker is relying on Landlord or other Landlord-supplied sources for the accuracy of said information and has no knowledge of the accuracy of it. Broker makes no representation and/or warranty, expressed or implied, as to the accuracy of such information.

862 Dekalb Ave, Brooklyn, NY 11221

#### Available Spaces

| SUITE   | TENANT    | SIZE (SF) | LEASE TYPE   | LEASE RATE   | DESCRIPTION |
|---------|-----------|-----------|--------------|--------------|-------------|
| Space 1 | Available | 650 SF    | Upon Request | Upon Request | -           |
| Space 2 | Available | 1,600 SF  | Upon Request | Upon Request | -           |
| Space 3 | Available | 1,950 SF  | Upon Request | Upon Request | -           |