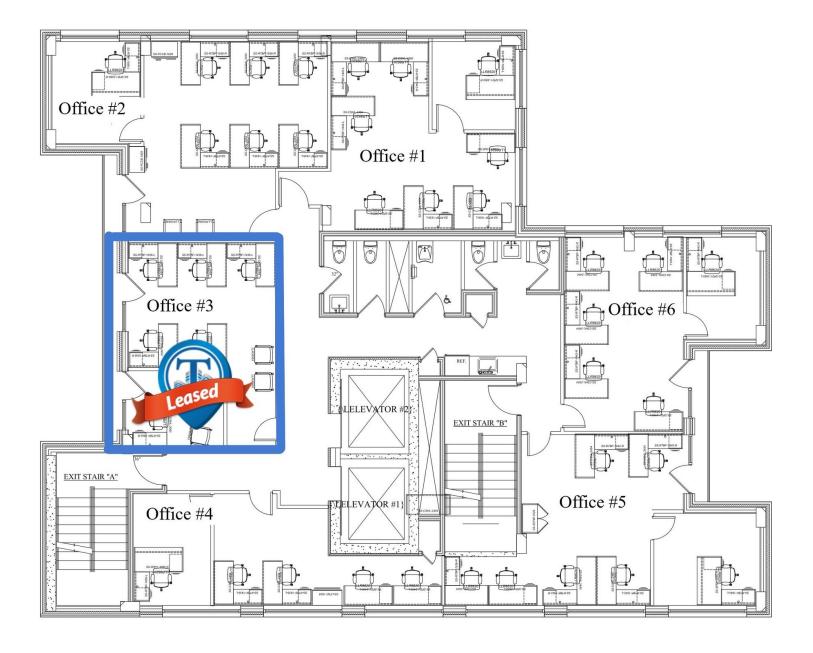

Available for Lease!

Features:

PARKING ON PREMISES
CUSTOM SUITES POSSIBILITY

**Lease Rate:** Upon Request TERRACES

**ROOFTOP** 

BUSINESS LOUNGES / CONFERENCE ROOMS

RESTAURANT IN BUILDING

FLOOR TO CEILING WINDOWS

**Lot Size:** 7,000 SF FULLY FURNISHED READY TO MOVE IN

2 ELEVATORS FIOS AVAILABLE

ALL UTILITIES INCLUDED!

**Building Size:** 35,000 SF **LOCATION OVERVIEW** 

Located on the borderline of Bed-Stuy & Williamsburg near the Flushing Av G train

station.

Zoning: Steps away from the B44 & B57 bus stops.

M1-2 Nearby national tangents include:

Nearby national tenants include:

-Apple Bank

-Starbucks



18 Spencer St, Brooklyn, NY 11205



#### 4th Floor





18 Spencer St, Brooklyn, NY 11205



#### 5th Floor





18 Spencer St, Brooklyn, NY 11205



#### 6th-10th Floor





18 Spencer St, Brooklyn, NY 11205



#### 11th Floor





18 Spencer St, Brooklyn, NY 11205



#### 12th Floor





18 Spencer St, Brooklyn, NY 11205



#### Retailer Map