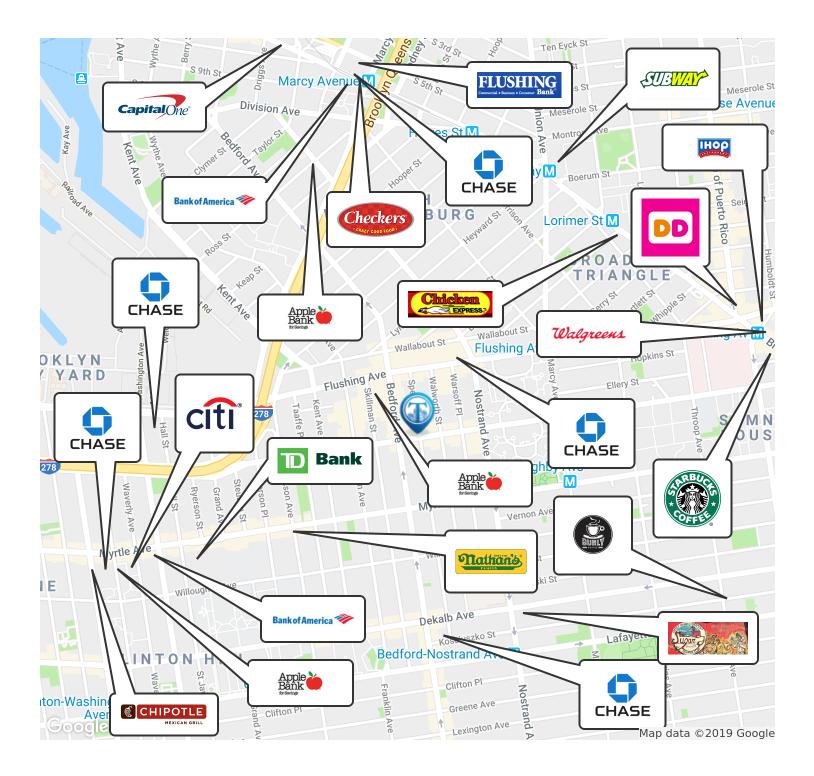

#### Retailer Map

Located on the borderline of Bed-Stuy & Williamsburg near the Flushing Av G train

station.

Zoning: Steps away from the B44 & B57 bus stops.

M1-2 Nearby national tangents include:

Nearby national tenants include:

-Apple Bank

-Starbucks

18 Spencer St, Brooklyn, NY 11205