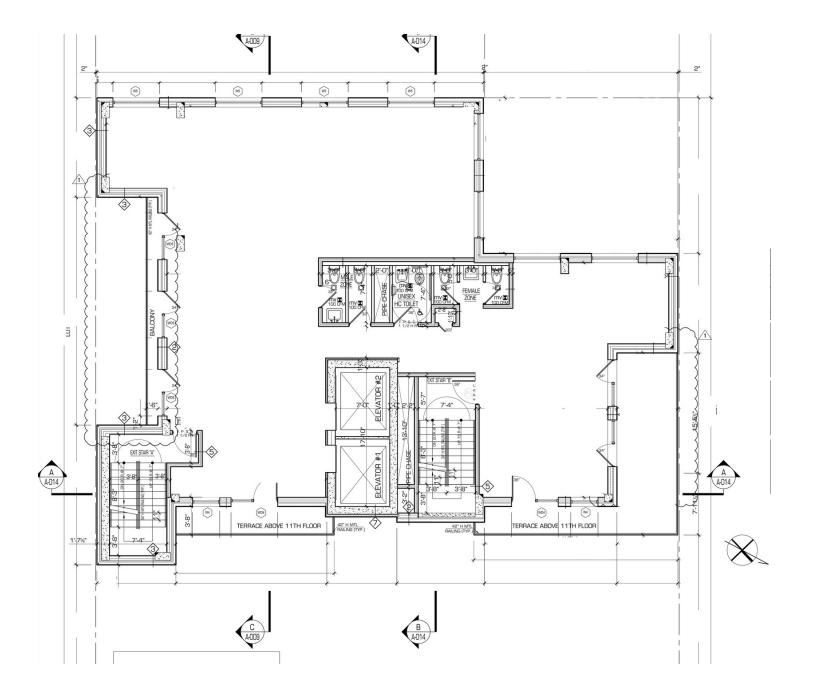

ES

**ROOFTOP** 

BUSINESS LOUNGES / CONFERENCE ROOMS

RESTAURANT IN BUILDING

FLOOR TO CEILING WINDOWS

**Lot Size:** 7,000 SF FULLY FURNISHED READY TO MOVE IN

2 ELEVATORS FIOS AVAILABLE

ALL UTILITIES INCLUDED!

**Building Size:** 35,000 SF **LOCATION OVERVIEW** 

Located on the borderline of Bed-Stuy & Williamsburg near the Flushing Av G train

station.

Zoning: Steps away from the B44 & B57 bus stops.

M1-2 Nearby national tangents include:

Nearby national tenants include:

-Apple Bank

-Starbucks



18 Spencer St, Brooklyn, NY 11205



#### 4th Floor





18 Spencer St, Brooklyn, NY 11205



#### 5th Floor





18 Spencer St, Brooklyn, NY 11205



#### 6th-10th Floor





18 Spencer St, Brooklyn, NY 11205



#### 11th Floor





18 Spencer St, Brooklyn, NY 11205



#### 12th Floor





18 Spencer St, Brooklyn, NY 11205



#### Retailer Map