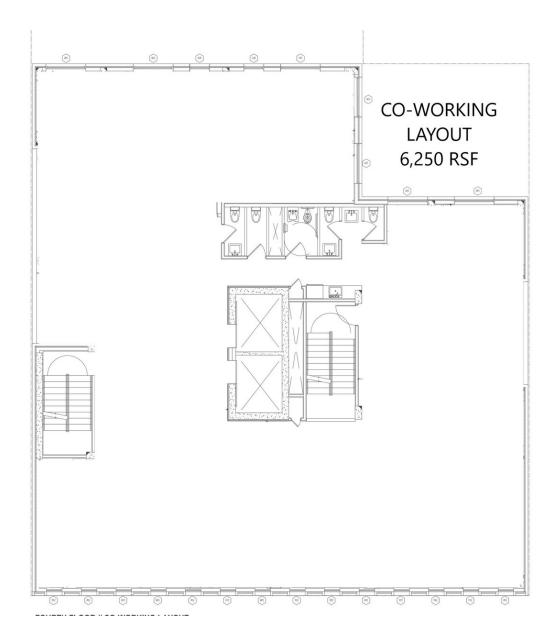

e Summary**



#### **OFFERING SUMMARY**

#### **PROPERTY OVERVIEW**

**Available SF:** 35,000 SF Brand New Development Available for Lease!

Features:

PARKING ON PREMISES
CUSTOM SUITES POSSIBILITY

**Lease Rate:** Upon Request TERRACES

**ROOFTOP** 

BUSINESS LOUNGES / CONFERENCE ROOMS

RESTAURANT IN BUILDING

FLOOR TO CEILING WINDOWS

**Lot Size:** 7,000 SF FULLY FURNISHED READY TO MOVE IN

2 ELEVATORS FIOS AVAILABLE

ALL UTILITIES INCLUDED!

**Building Size:** 35,000 SF **LOCATION OVERVIEW** 

Located on the borderline of Bed-Stuy & Williamsburg near the Flushing Av G train

station.

Zoning: Steps away from the B44 & B57 bus stops.

M1-2 Nearby national tangents include:

Nearby national tenants include:

-Apple Bank

-Starbucks



18 Spencer St, Brooklyn, NY 11205



#### 4th Floor





18 Spencer St, Brooklyn, NY 11205



#### 5th Floor





18 Spencer St, Brooklyn, NY 11205



#### 6th-10th Floor





18 Spencer St, Brooklyn, NY 11205



#### 11th Floor





18 Spencer St, Brooklyn, NY 11205



#### 12th Floor





18 Spencer St, Brooklyn, NY 11205



#### Retailer Map