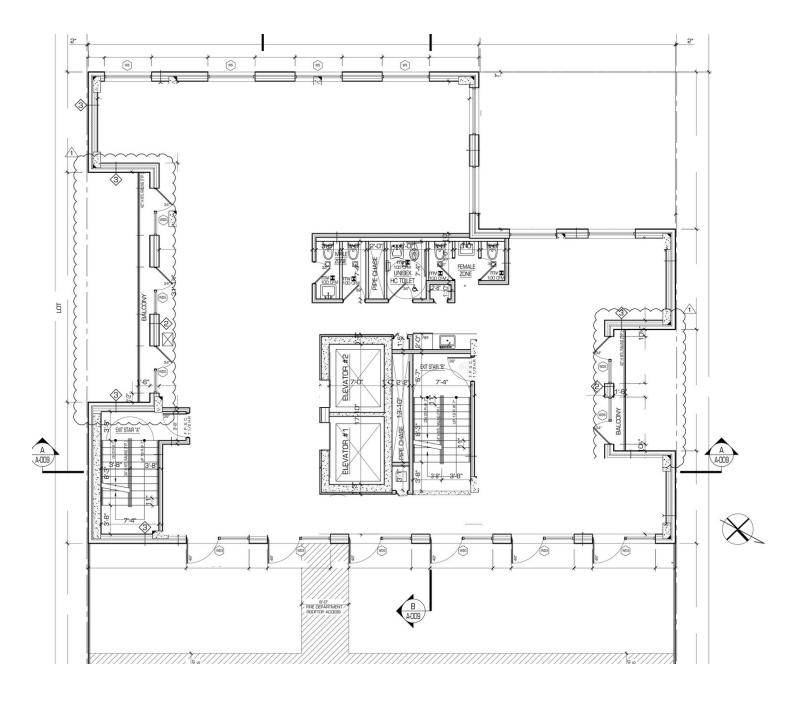

OVERVIEW**

**Available SF:** 35,000 SF Brand New Development Available for Lease!

Features:

PARKING ON PREMISES
CUSTOM SUITES POSSIBILITY

**Lease Rate:** Upon Request TERRACES

**ROOFTOP** 

BUSINESS LOUNGES / CONFERENCE ROOMS

RESTAURANT IN BUILDING

FLOOR TO CEILING WINDOWS

**Lot Size:** 7,000 SF FULLY FURNISHED READY TO MOVE IN

2 ELEVATORS FIOS AVAILABLE

ALL UTILITIES INCLUDED!

**Building Size:** 35,000 SF **LOCATION OVERVIEW** 

Located on the borderline of Bed-Stuy & Williamsburg near the Flushing Av G train

station.

Zoning: Steps away from the B44 & B57 bus stops.

M1-2 Nearby national tangents include:

Nearby national tenants include:

-Apple Bank

-Starbucks



18 Spencer St, Brooklyn, NY 11205



#### 4th Floor





18 Spencer St, Brooklyn, NY 11205



#### 5th Floor





18 Spencer St, Brooklyn, NY 11205



#### 6th-10th Floor





18 Spencer St, Brooklyn, NY 11205



#### 11th Floor





18 Spencer St, Brooklyn, NY 11205



#### 12th Floor





18 Spencer St, Brooklyn, NY 11205



#### Retailer Map