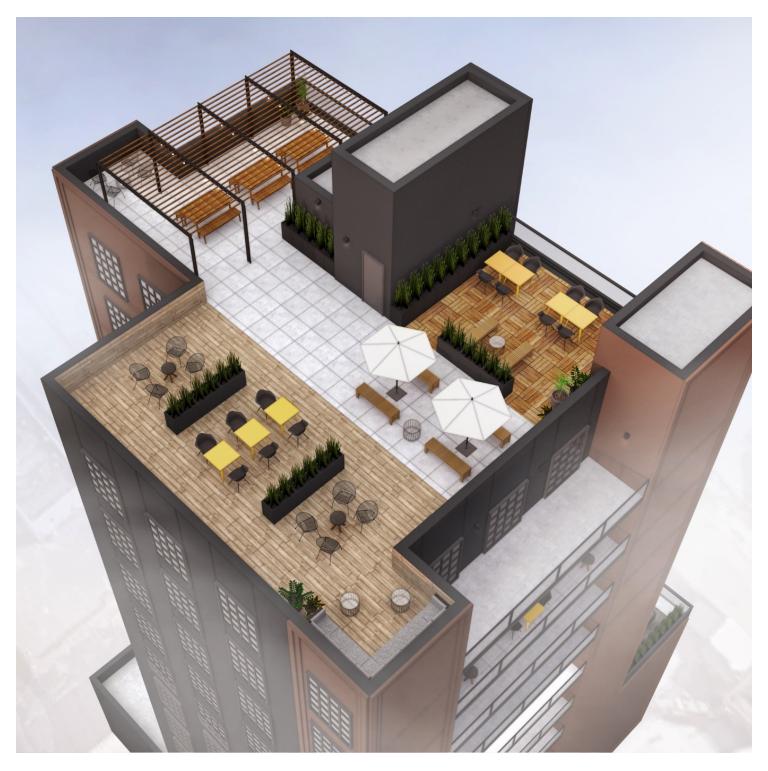

# FOR LEASE | LUXURY OFFICE SPACE 400-35,000 RSF Brand New Development Available for Lease!

18 Spencer St, Brooklyn, NY 11205

Shlomi Bagdadi 718.437.6100 sb@tristatecr.com

18 Spencer St, Brooklyn, NY 11205



### Elegant Lobby & Restaurant







18 Spencer St, Brooklyn, NY 11205



#### **Elegant Lobby & Restaurant**







18 Spencer St, Brooklyn, NY 11205



#### Corridor







18 Spencer St, Brooklyn, NY 11205



#### Rooftop





18 Spencer St, Brooklyn, NY 11205



Floor Plans





## 18 Spencer Street

Brooklyn, NY 11205



#### **Executive Summary**



#### **OFFERING SUMMARY**

#### **PROPERTY OVERVIEW**

**Available SF:** 35,000 SF Brand New Development Available for Lease!

Features:

PARKING ON PREMISES
CUSTOM SUITES POSSIBILITY

**Lease Rate:** Upon Request TERRACES

**ROOFTOP** 

BUSINESS LOUNGES / CONFERENCE ROOMS

RESTAURANT IN BUILDING

FLOOR TO CEILING WINDOWS

**Lot Size:** 7,000 SF FULLY FURNISHED READY TO MOVE IN

2 ELEVATORS FIOS AVAILABLE

ALL UTILITIES INCLUDED!

**Building Size:** 35,000 SF **LOCATION OVERVIEW** 

Located on the borderline of Bed-Stuy & Williamsburg near the Flushing Av G train

station.

Zoning: Steps away from the B44 & B57 bus stops.

M1-2 Nearby national tangents include