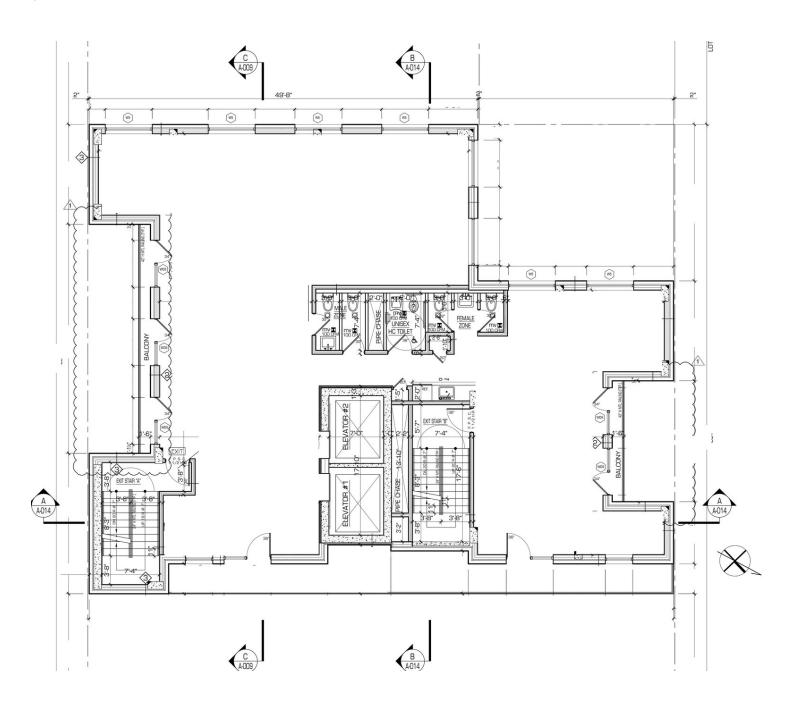

OM SUITES POSSIBILITY

**Lease Rate:** Upon Request TERRACES

**ROOFTOP** 

BUSINESS LOUNGES / CONFERENCE ROOMS

RESTAURANT IN BUILDING

FLOOR TO CEILING WINDOWS

**Lot Size:** 7,000 SF FULLY FURNISHED READY TO MOVE IN

2 ELEVATORS FIOS AVAILABLE

ALL UTILITIES INCLUDED!

**Building Size:** 35,000 SF **LOCATION OVERVIEW** 

Located on the borderline of Bed-Stuy & Williamsburg near the Flushing Av G train

station.

Zoning: Steps away from the B44 & B57 bus stops.

M1-2 Nearby national tangents include:

Nearby national tenants include:

-Apple Bank

-Starbucks



18 Spencer St, Brooklyn, NY 11205



#### 4th Floor





18 Spencer St, Brooklyn, NY 11205



#### 5th Floor





18 Spencer St, Brooklyn, NY 11205



#### 6th-10th Floor





18 Spencer St, Brooklyn, NY 11205



#### 11th Floor





18 Spencer St, Brooklyn, NY 11205



#### 12th Floor





18 Spencer St, Brooklyn, NY 11205



#### Retailer Map