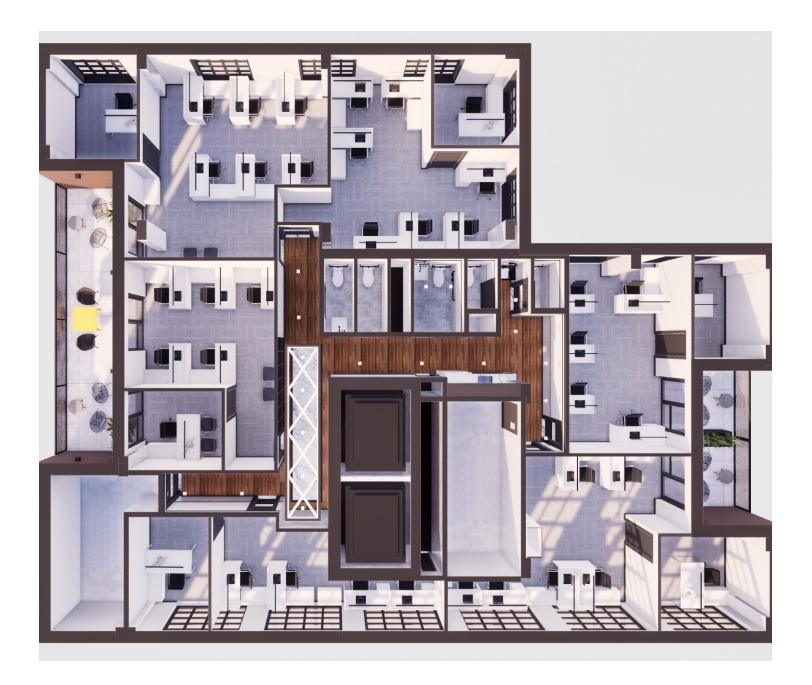

# FOR LEASE | LUXURY OFFICE SPACE 400-35,000 RSF Brand New Development Available for Lease!

18 Spencer St, Brooklyn, NY 11205

Shlomi Bagdadi 718.437.6100 sb@tristatecr.com

18 Spencer St, Brooklyn, NY 11205



### Elegant Lobby & Restaurant







18 Spencer St, Brooklyn, NY 11205



#### **Elegant Lobby & Restaurant**







18 Spencer St, Brooklyn, NY 11205



#### Corridor







18 Spencer St, Brooklyn, NY 11205



#### Rooftop





18 Spencer St, Brooklyn, NY 11205



Floor Plans





## 18 Spencer Street

Brooklyn, NY 11205



#### **Executive Summary**



#### **OFFERING SUMMARY**

#### **PROPERTY OVERVIEW**

**Available SF:** 35,000 SF Brand New Development Available for Lease!

Features:

PARKING ON PREMISES
CUSTOM SUITES POSSIBILITY

**Lease Rate:** Upon Request TERRACES

**ROOFTOP** 

BUSINESS LOUNGES / CONFERENCE ROOMS

RESTAURANT IN BUILDING

FLOOR TO CEILING WINDOWS

**Lot Size:** 7,000 SF FULLY FURNISHED READY TO MOVE IN

2 ELEVATORS FIOS AVAILABLE

ALL UTILITIES INCLUDED!

**Building Size:** 35,000 SF **LOCATION OVERVIEW** 

Located on the borderline of Bed-Stuy & Williamsburg near the Flushing Av G train

station.

Zoning: Steps away from the B44 & B57 bus stops.

M1-2 Nearby national tangents include:

Nearby national tenants include:

-Apple Bank

-Sta