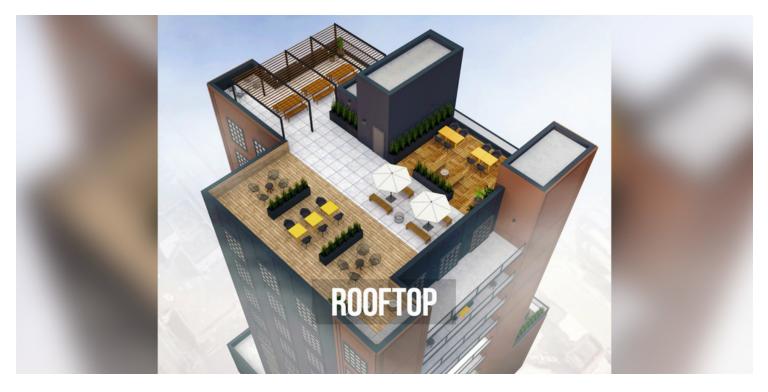

#### Rooftop

18 Spencer St, Brooklyn, NY 11205

Floor Plans

#### **PROPERTY OVERVIEW**

**Available SF:** 35,000 SF Brand New Development Available for Lease!

Features:

PARKING ON PREMISES
CUSTOM SUITES POSSIBILITY

**Lease Rate:** Upon Request TERRACES

**ROOFTOP** 

BUSINESS LOUNGES / CONFERENCE ROOMS