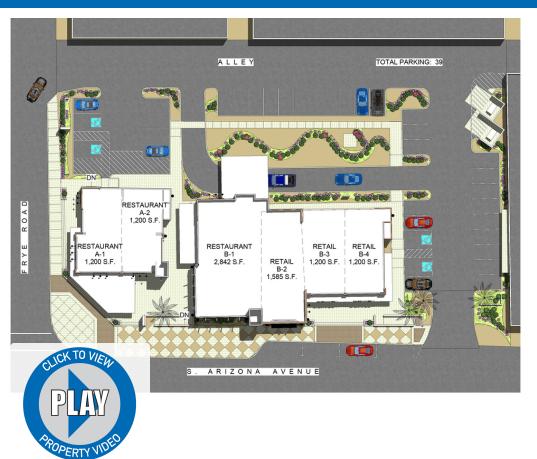

### PROPERTY HIGHLIGHTS

- Join some of Arizona's most-renowned restaurant owners
- Over 100,000 employees within a 5-mile radius
- High walkability
- Close freeway access
- Neighboring the Olympus Steelyard, a modern 301-unit, loft-style apartment complex
- Over 100,000 attendees to downtown events annually from September to April