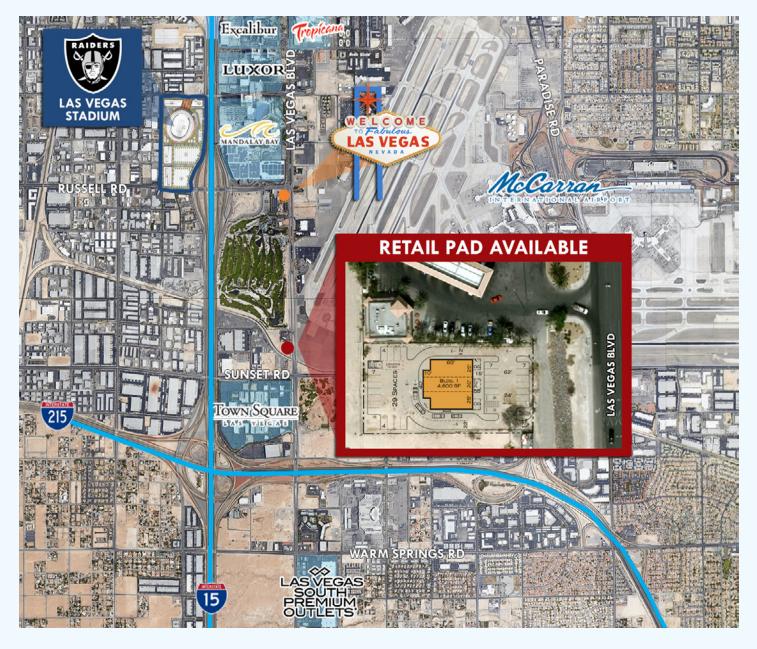

### 6214 S Las Vegas Blvd Las Vegas, NV 89119 RETAIL AVAILABLE WITH LAS VEGAS BLVD FRONTAGE

- Proposed retail pad with Las Vegas Blvd exposure
- Major retail centers in the immediate area include Town Square and Las Vegas South Premium Outlets
- Easy access to I-15 and I-215 Beltway
- 49,000 cars daily along Las Vegas Blvd
- Daytime population of 16,614 within a 1 mile radius

Traffic Counts (2017 NVDOT)

Las Vegas Blvd - 51,000 VPD Sunset Rd - 33,000 VPD

LEASING CONTACT JENNIFER F OTT, CCIM 702.550.4935 jott@roicre.com

ANGELICA M LOPEZ 702.550.4937 angelica@roicre.com BRIAN SORRENTINO, CCIM 702.550.4932 brian@roicre.com 9121 W Russell Rd Suite 111 Las Vegas, NV 89148 (P) 702.363.3100 (F) 702.363.0450 roicre.com