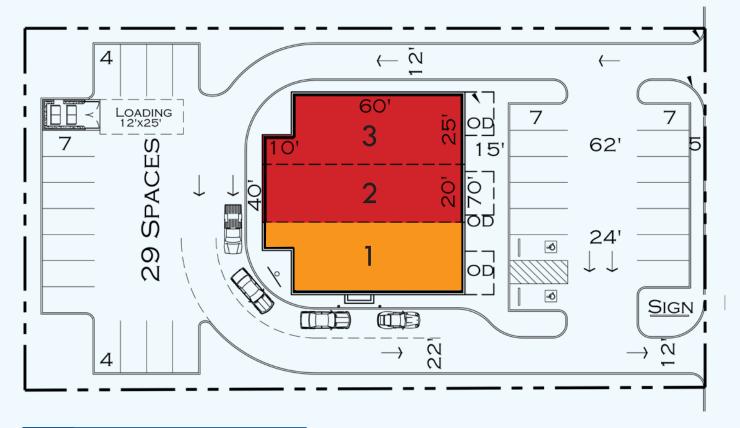

### Multi-tenant Site Plan — Drive-Thru 1,400 - 4,600 SF AVAILABLE

| Suite | Size (SF) | Description       |  |
|-------|-----------|-------------------|--|
| 1     | 1,400     | Available         |  |
| 2     | 1,200     | Available         |  |
| 3     | 1,490     | Under Negotiation |  |