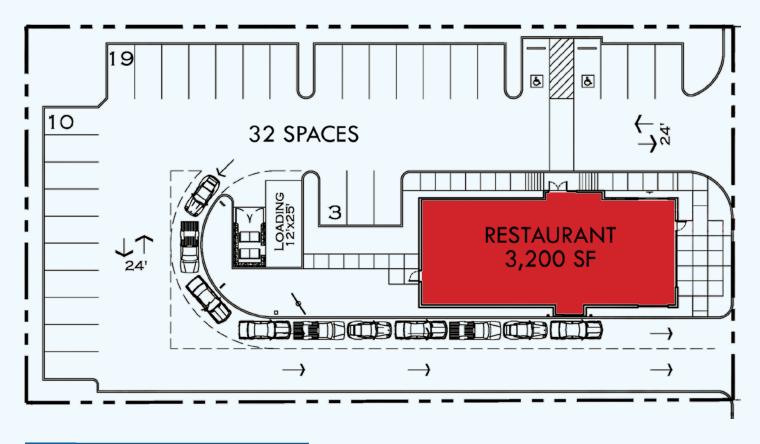

### Single Tenant Site Plan — Drive-Thru UP TO 3,200 SF

| Suite | Size (SF) | Description                     |
|-------|-----------|---------------------------------|
| Pad   | 3,200     | Available Drive-Thru Restaurant |