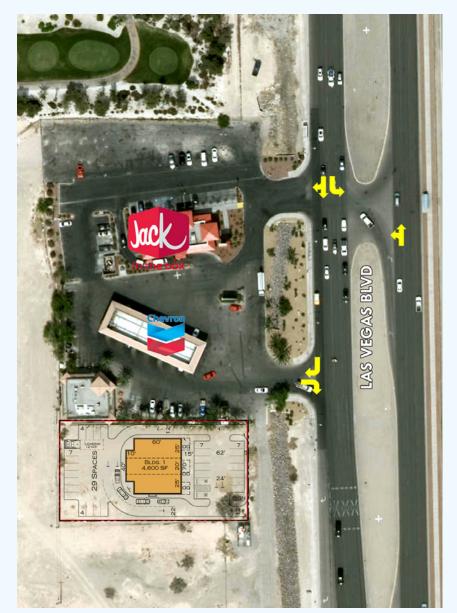

# **Property Details**

| Size   | 1.18 AC (TOTAL)<br>0.672 AC Net |
|--------|---------------------------------|
| APN    | 162-32-802-017                  |
| Zoning | Limited Resort Apartment (H-1)  |

- Proposed retail pad with Las Vegas Blvd exposure
- Major retail centers in the immediate area include Town Square and Las Vegas South Premium Outlets
- Easy access to I-15 and I-215 Beltway
- 49,000 cars daily along Las Vegas Blvd
- Daytime population of 16,614 within a 1 mile radius