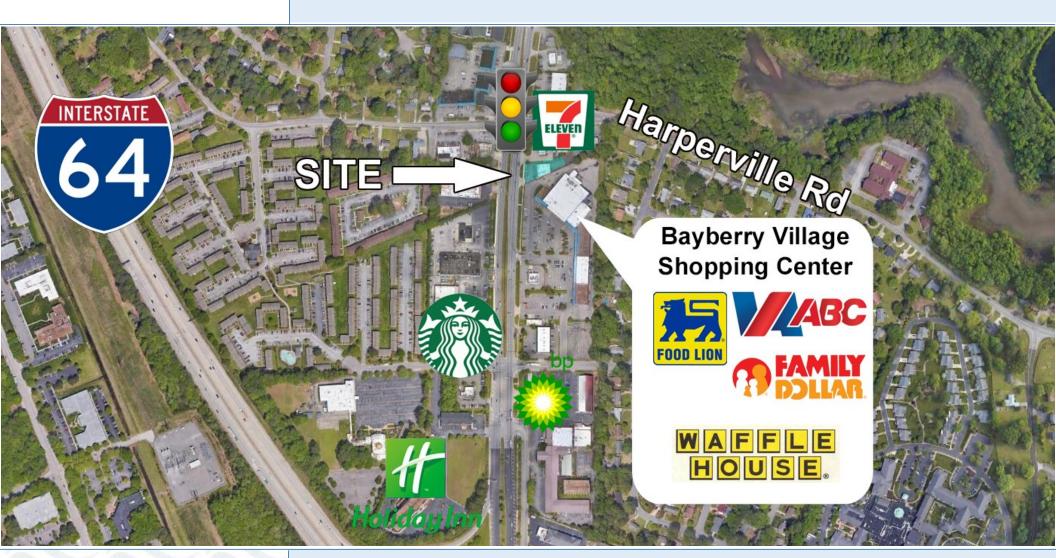

## Multi-Tenant Commercial Retail Building

- 100% Leased
  - Domino's Pizza 5 year lease
  - The Reef Room 5 year lease
- 8.75% CAP
- On busy Route 17 (40,000 VPD)
- Minutes away from I-64

Sales Price: \$481,000