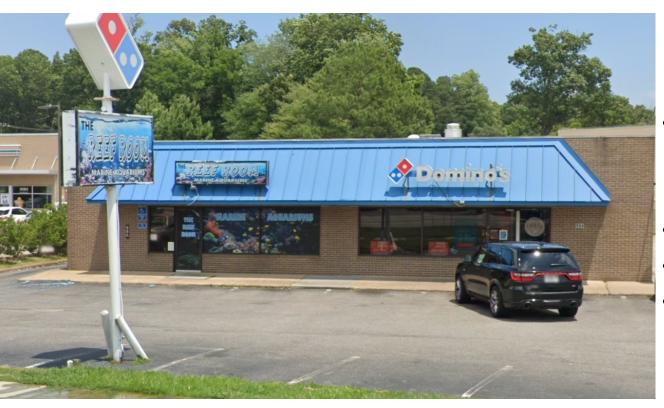

## Multi-Tenant Commercial Retail Building

- 100% Leased
  - Domino's Pizza 5 year lease
  - The Reef Room 5 year lease
- 8.75% CAP
- On busy Route 17 (40,000 VPD)
- Minutes away from I-64

Sales Price: \$481,000