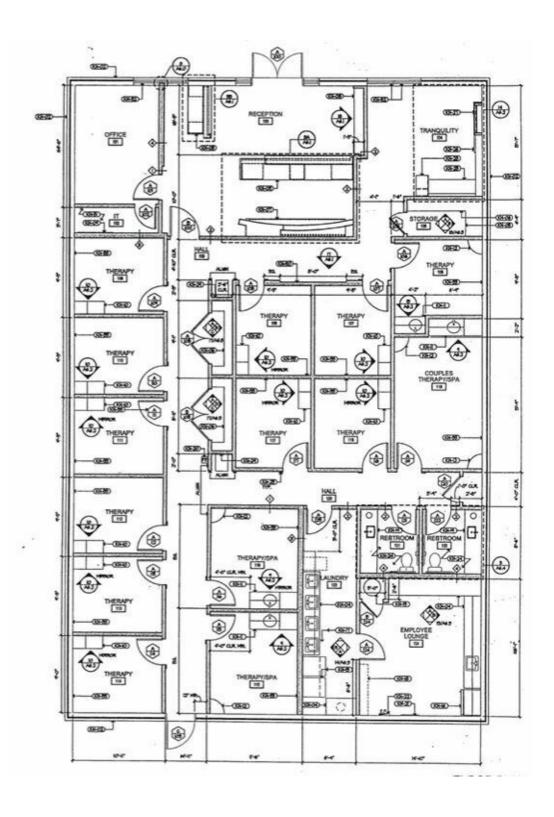

### **Property Description**

Space Available: 3,800 SF +/-Multiple Office/Treatment Rooms

Reception Area

Ample On-Site Parking

Building Signage Available

Traffic Count:

- 29th Avenue: 19,200 ADT- Southeast Blvd: 14,500 ADT