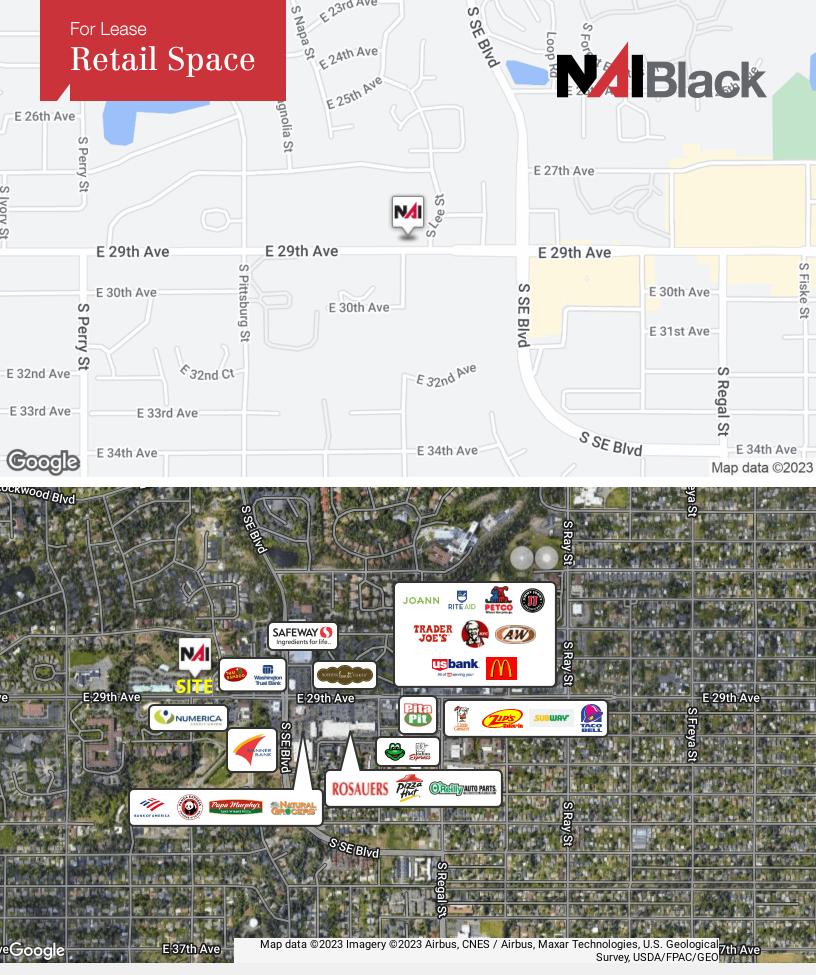

### **Property Description**

Space Available: 3,800 SF +/-Multiple Office/Treatment Rooms

Reception Area

Ample On-Site Parking

Building Signage Available

Traffic Count:

- 29th Avenue: 19,200 ADT- Southeast Blvd: 14,500 ADT