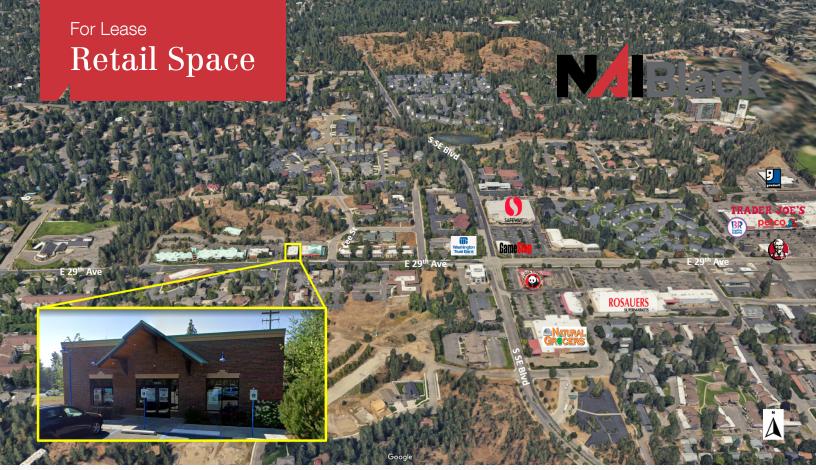

# 2203 E 29th Ave

Spokane, Washington 99203

### **Property Description**

Space Available: 3,800 SF +/-Multiple Office/Treatment Rooms

Reception Area

Ample On-Site Parking

Building Signage Available

Traffic Count:

- 29th Avenue: 19,200 ADT- Southeast Blvd: 14,500 ADT