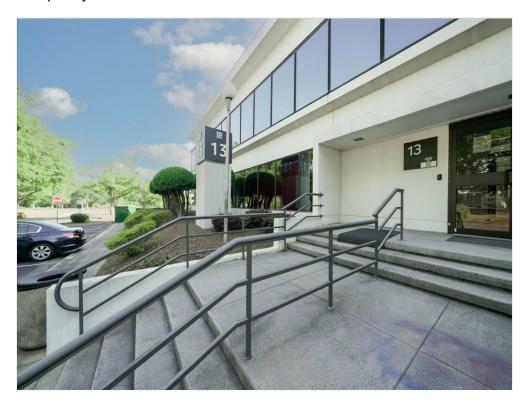

Office

Space Type: Relet Space Use: Office

Lease Term: 5 - 10 Years

Kitchenette, Faux hardwood floors, 5 individual offices with conference room. Four offices with window views.

### **Corporate Square Building 13**

13 Corporate Sq NE, Atlanta, GA 30329

#### **Major Tenant Information**

| Tenant                      | SF Occupied | Lease Expired |
|-----------------------------|-------------|---------------|
| LuxDx                       | -           |               |
| LuxDX                       | -           |               |
| Regency-Brentano,<br>Inc.   | -           |               |
| TK Consulting & Design, LLC | -           |               |

13 Corporate Sq NE, Atlanta, GA 30329

#### Location



### Property Photos





Building Photo Primary Photo

### Property Photos





16-DSC3223-Edit 08-DSC3210

### Property Photos





14-DSC3221 12-DSC3215

### Property Photos





07-DSC3209 02-DSC3198

### Property Photos





06-DSC3207 05-DSC3204

### Property Photos





15-DSC3222 04-DSC3202

### Property Photos





13-DSC3220 Aerial

13 Corporate Sq NE, Atlanta, GA 30329



Tondaleya Carter tondaleya@kwcommercial.com (770) 330-5293

**KW Commercial Peachtree Road**804 Town Blvd NE, Suite A2040
Atlanta, GA 30319