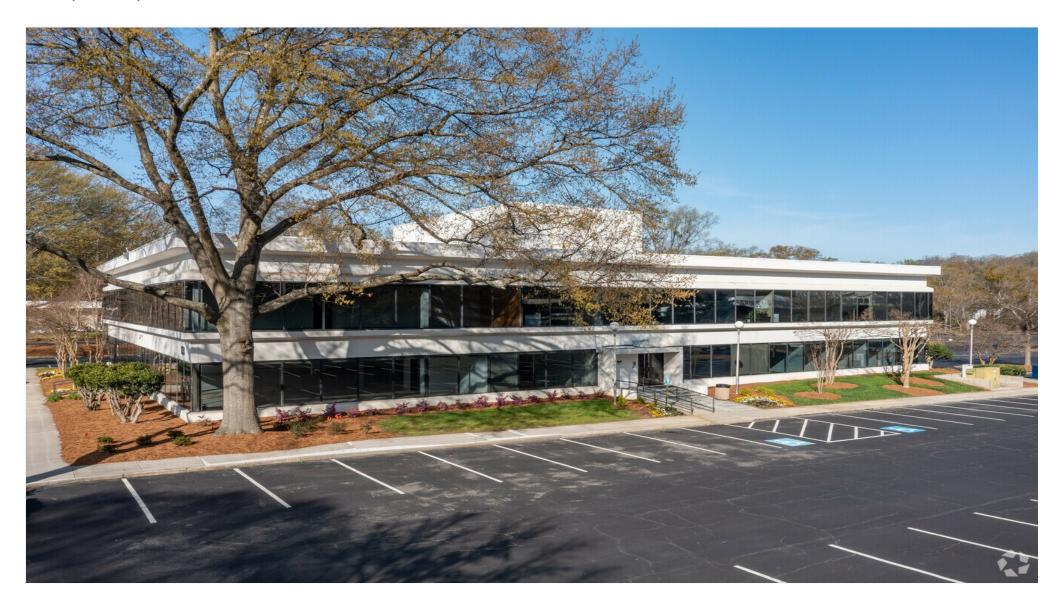

#### **Property Details**

Great Brookhaven office location near CHOA (Children Healthcare of Atlanta). Newly renovated office building that will be completed at the end of May. Open office space with five offices and spacious conference room on the 2nd floor. The offices are carpeted and common areas have faux hardwood floors. Elevator access and available for immediate moving in if no additional buildout is required. Great restaurants nearby and near 85.

### **Corporate Square Building 13**

13 Corporate Sq NE, Atlanta, GA 30329