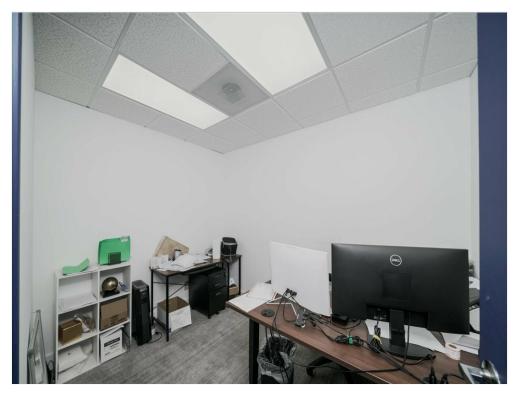

#### **Property Details**

Great Brookhaven office location near CHOA (Children Healthcare of Atlanta). Newly renovated office building that will be completed at the end of May. Open office space with five offices and spacious conference room on the 2nd floor. The offices are carpeted and common areas have faux hardwood floors. Elevator access and available for immediate moving in if no additional buildout is required. Great restaurants nearby and near 85.

Lease Term: 5 - 10 Years

Kitchenette, Faux hardwood floors, 5 individual offices with conference room. Four offices with window views.