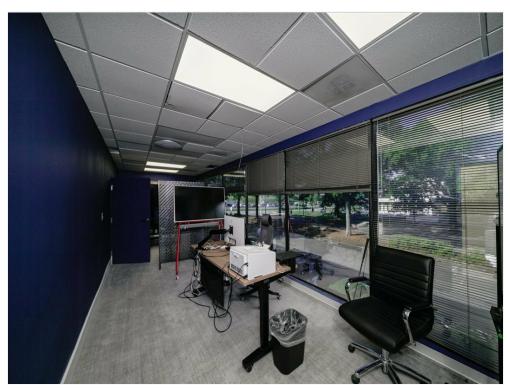

#### **Property Details**

Great Brookhaven office location near CHOA (Children Healthcare of Atlanta). Newly renovated office building that will be completed at the end of May. Open office space with five offices and spacious conference room on the 2nd floor. The offices are carpeted and common areas have faux hardwood floors. Elevator access and available for immediate moving in if no additional buildout is required. Great restaurants nearby and near 85.

Lease Term: 5 - 10 Years

Kitchenette, Faux hardwood floors, 5 individual offices with conference room. Four offices with window views.