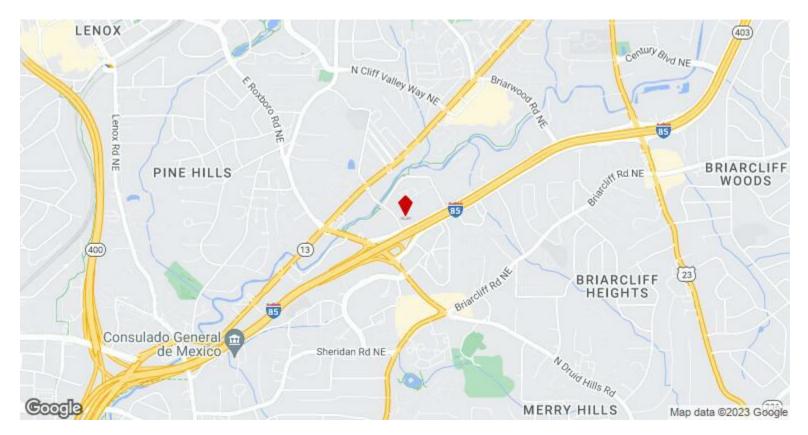

Date Available: May 31, 2023
Service Type: Full Service
Built Out As: Standard Office

Space Type: Relet Space Use: Office

Lease Term: 5 - 10 Years

Kitchenette, Faux hardwood floors, 5 individual offices with conference room. Four offices with window views.

### **Corporate Square Building 13**

13 Corporate Sq NE, Atlanta, GA 30329

#### **Major Tenant Information**

| Tenant                      | SF Occupied | Lease Expired |
|-----------------------------|-------------|---------------|
| LuxDx                       | -           |               |
| LuxDX                       | -           |               |
| Regency-Brentano,<br>Inc.   | -           |               |
| TK Consulting & Design, LLC | -           |               |

13 Corporate Sq NE, Atlanta, GA 30329

#### Location



### Property Photos





Building Photo Primary Photo

### Property Photos





16-DSC3223-Edit 08-DSC3210

### Property Photos





14-DSC3221 12-DSC3215

### Property Photos





07-DSC3209 02-DSC3198

### Property Photos





06-DSC3207 05-DSC3204

### Property Photos





15-DSC3222 04-DSC3202

### Property Photos





13-DSC3220 Aerial

13 Corporate Sq NE, Atlanta, GA 30329



Tondaleya Carter tondaleya@kwcommercial.com (770) 330-5293

**KW Commercial Peachtree Road**804 Town Blvd NE, Suite A2040
Atlanta, GA 30319