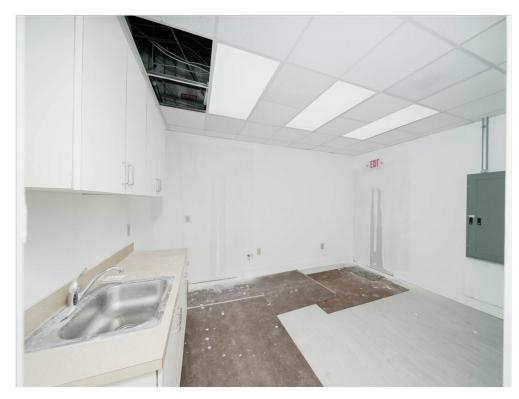

#### **Property Details**

Great Brookhaven office location near CHOA (Children Healthcare of Atlanta). Newly renovated office building that will be completed at the end of May. Open office space with five offices and spacious conference room on the 2nd floor. The offices are carpeted and common areas have faux hardwood floors. Elevator access and available for immediate moving in if no additional buildout is required. Great restaurants nearby and near 85.

Lease Term: 5 - 10 Years

Kitchenette, Faux hardwood floors, 5 individual offices with conference room. Four offices with window views.