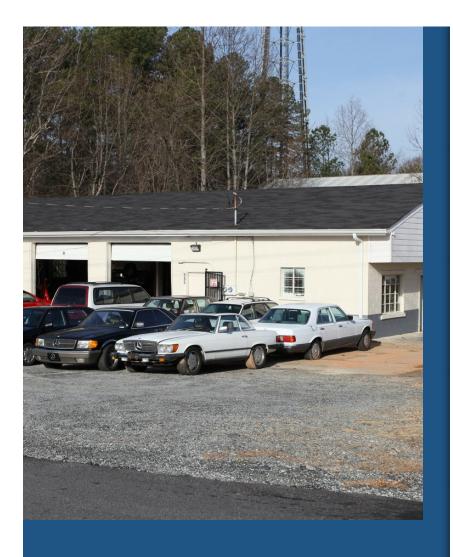

**Classic Imports**665 Grayson Hwy, Lawrenceville, GA 30046





**Tondaleya Carter** KW Commercial Peachtree Road 804 Town Blvd NE, Suite A2040,Atlanta, GA 30319 tondaleya@kwcommercial.com (770) 330-5293



| Price:                            | \$950,000    |
|-----------------------------------|--------------|
| Property Type:                    | Industrial   |
| Property Subtype:                 | Service      |
| Building Class:                   | С            |
| Sale Type:                        | Owner User   |
| Lot Size:                         | 1.00 AC      |
| Rentable Building Area:           | 41,184 SF    |
| Rentable Building Area:           | 2,500 SF     |
| No. Stories:                      | 1            |
| Year Built:                       | 1978         |
| Tenancy:                          | Single       |
| Parking Ratio:                    | 4.8/1,000 SF |
| Clear Ceiling Height:             | 16 FT        |
| No. Drive In / Grade-Level Doors: | 3            |
| Z