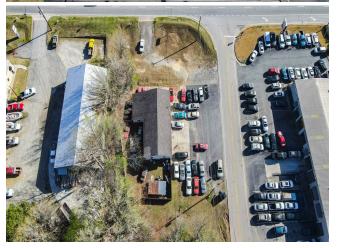

s location. Several attempts have been made and it is a no every time. Zoned BG - This district is intended to provide for a wide range of retail and service establishments.

\*Present usage is automotive repair

- \* Sewer lines runs across the back of property
  A few permitted options: Convenience Store with or
  without fuel pump, Contractors office Building
  Construction, Consignment Shop Clothing, Clothing
  Apparel and shoe Stores, Carpet & /upholstery
  Cleaning Service, Hardware store, Food Store,
  Speciality, Spa or fitness center, Emission inspection
  Station, Driving School, Restaurant, Automobile rental,
  and there are many more on the zoning list. Self
  storage is permitted with a special use permit....
- Heavy Traffic
- Redevelopment opportunity
- · Great visibility







665 Grayson Hwy, Lawrenceville, GA 30046

## **Property Photos**





## **Property Photos**