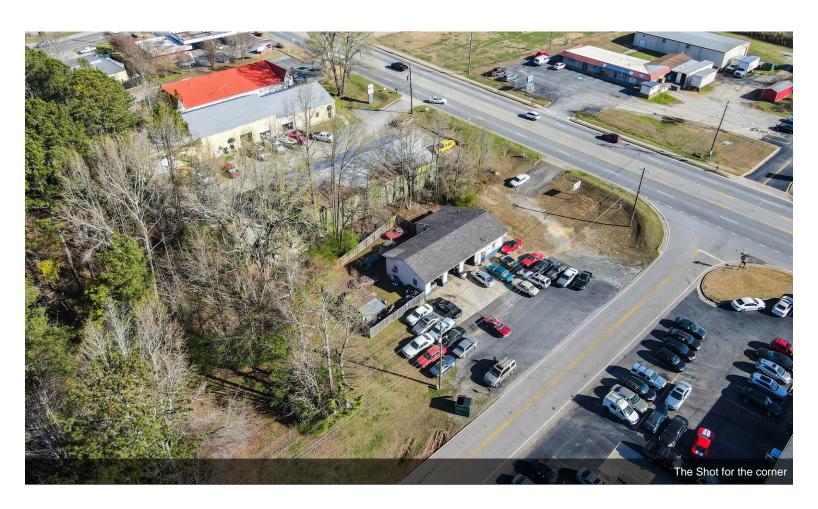

## **Classic Imports**

\$950,000

Great redevelopment opportunity available on busy Grayson Highway. 3 bay mechanics garage sitting on +/- 1 acres of land, currently occupied. The city of Lawrenceville is will not issue new permits for auto repair and car sales at this location. Several attempts have been made and it is a no every time. Zoned BG - This district is intended to provide for a wide range of retail and service establishments.

## **Property Photos**