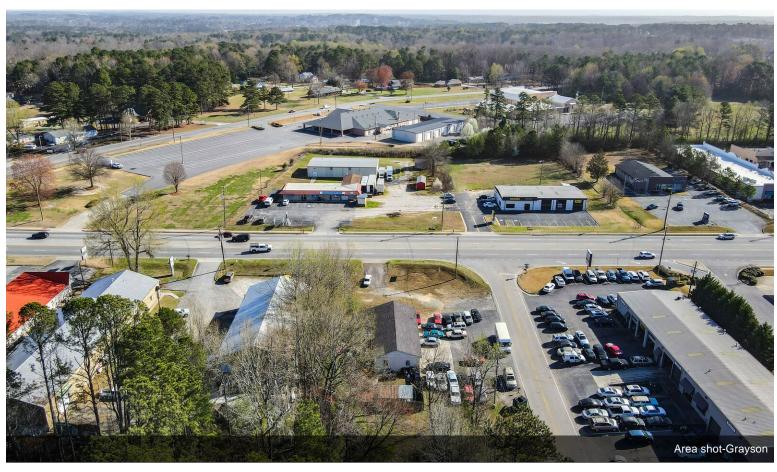

## **Classic Imports**

\$950,000

Great redevelopment opportunity available on busy Grayson Highway. 3 bay mechanics garage sitting on +/- 1 acres of land, currently occupied. The city of Lawrenceville is will not issue new permits for auto repair and car sales at this location. Several attempts have been made and it is a no every time. Zoned BG - This district is intended to provide for a wide range of retail and service establishments.

## **Property Photos**