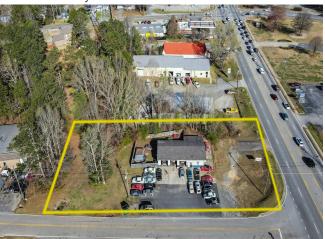

his location. Several attempts have been made and it is a no every time. Zoned BG - This district is intended to provide for a wide range of retail and service establishments.

\*Present usage is automotive repair

- \* Sewer lines runs across the back of property
  A few permitted options: Convenience Store with or
  without fuel pump, Contractors office Building
  Construction, Consignment Shop Clothing, Clothing
  Apparel and shoe Stores, Carpet & /upholstery
  Cleaning Service, Hardware store, Food Store,
  Speciality, Spa or fitness center, Emission inspection
  Station, Driving School, Restaurant, Automobile rental,
  and there are many more on the zoning list. Self
  storage is permitted with a special use permit....
- Heavy Traffic
- Redevelopment opportunity
- · Great visibility







665 Grayson Hwy, Lawrenceville, GA 30046

## **Property Photos**





## **Property Photos**