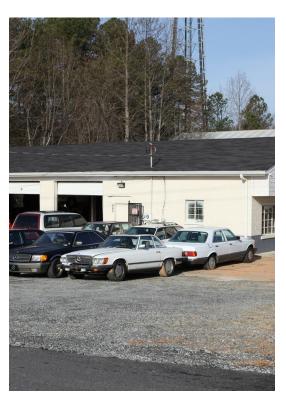

**Classic Imports**665 Grayson Hwy, Lawrenceville, GA 30046





**Tondaleya Carter** KW Commercial Peachtree Road 804 Town Blvd NE, Suite A2040,Atlanta, GA 30319 tondaleya@kwcommercial.com (770) 330-5293



| Price:                            | \$950,000    |
|-----------------------------------|--------------|
| Property Type:                    | Industrial   |
| Property Subtype:                 | Service      |
| Building Class:                   | С            |
| Sale Type:                        | Owner User   |
| Lot Size:                         | 1.00 AC      |
| Rentable Building Area:           | 41,184 SF    |
| Rentable Building Area:           | 2,500 SF     |
| No. Stories:                      | 1            |
| Year Built:                       | 1978         |
| Tenan