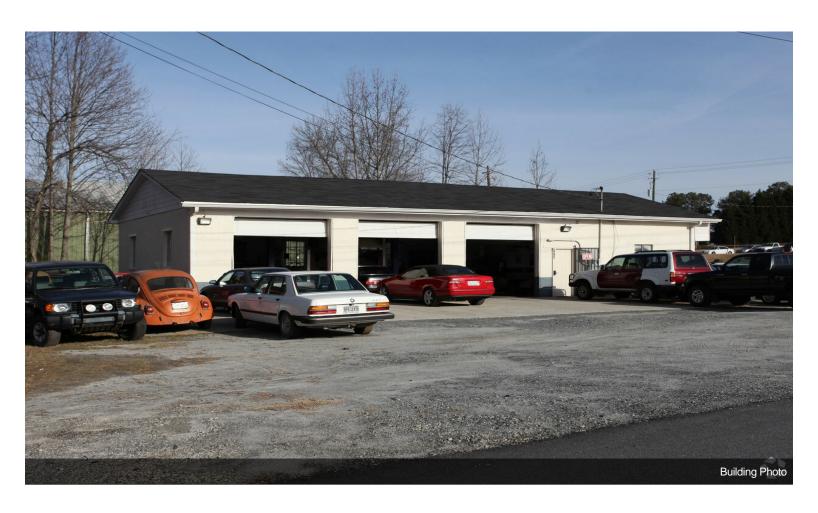

## **Classic Imports**

\$950,000

Great redevelopment opportunity available on busy Grayson Highway. 3 bay mechanics garage sitting on +/- 1 acres of land, currently occupied. The city of Lawrenceville is will not issue new permits for auto repair and car sales at this location. Several attempts have been made and it is a no every time. Zoned BG - This district is intended to provide for a wide range of retail and service establishments.

\*Present usage is automotive repair

- \* Sewer lines runs across the back of property
  A few permitted options: Convenience Store with or
  without fuel pump, Contractors office Building
  Construction, Consignment Shop Clothing, Clothing
  Apparel and shoe Stores, Carpet & /upholstery
  Cleaning Service, Hardware store, Food Store,
  Speciality, Spa or fitness center, Emission inspection
  Station, Driving School, Restaurant, Automobile rental,
  and there are many more on the zoning list. Self
  storage is permitted with a special use permit....
- Heavy Traffic
- Redevelopment opportunity
- · Great visibility

## **Property Photos**