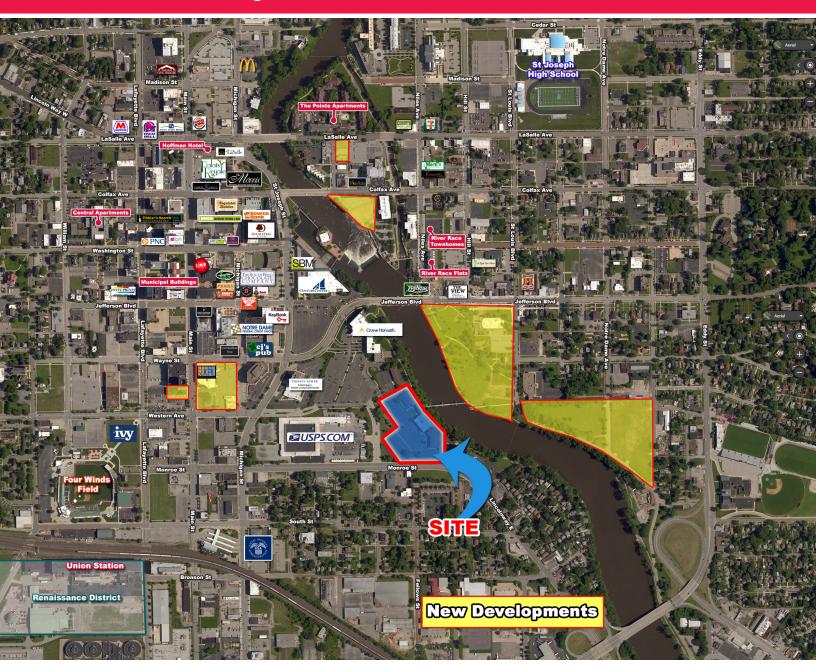

**GEORGE CRESSY, CCIM** Senior Broker, Chairman of the Board 574.485.1515 gcressy@cressy.com

River Glen Office Park: 348 S Columbia St., 404 S Columbia St., 501 E Monroe St. South Bend, Indiana 46601

revinity of 2 Proporties and Common Areas Along the St. Joseph Biv

# Proximity of 3 Properties and Common Areas Along the St. Joseph River

4100 Edison Lakes Parkway, Suite 350 Mishawaka, Indiana 574.271.4060 574.271.4292 Fax www.cressy.com NOAH DAVEY, CCIM Senior Broker, Principal 574.485.1530 ndavey@cressy.com GEORGE CRESSY, CCIM
Senior Broker, Chairman of the Board
574.485.1515
gcressy@cressy.com

#### Location

These properties are located in the River Glen Office Park along the shore of the St. Joseph River. The building is walking distance to banking, restaurants, convention center, Courthouse Municipal offices, walking trails and community sponsored events downtown.