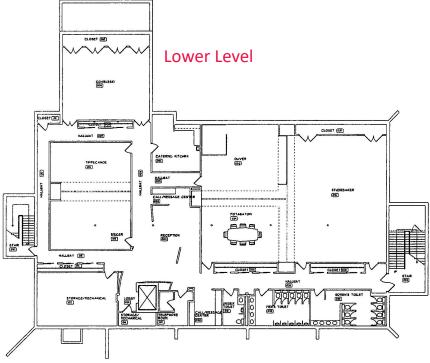

River Glen Office Park: 348 S Columbia St., 404 S Columbia St., 501 E Monroe St. South Bend, Indiana 46601

404 S. Columbia St. Floor Plans

### 2nd Floor

4100 Edison Lakes Parkway, Suite 350 Mishawaka, Indiana 574.271.4060 574.271.4292 Fax www.cressy.com

A Global Division of Cressy Commercial Real Estate

**NOAH DAVEY, CCIM** Senior Broker, Principal 574.485.1530 ndavey@cressy.com