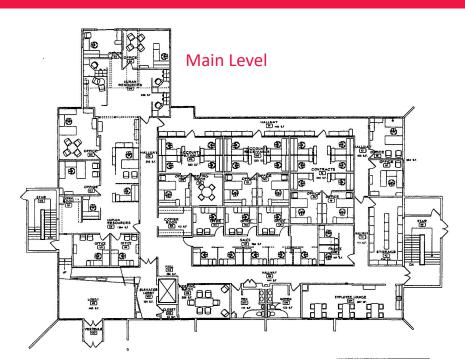

River Glen Office Park: 348 S Columbia St., 404 S Columbia St., 501 E Monroe St. South Bend, Indiana 46601

404 S. Columbia St. Floor Plans

### Street Level