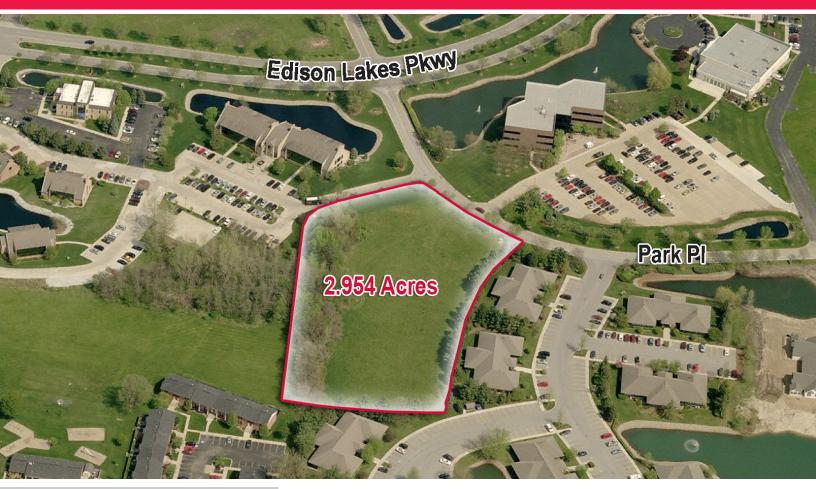

#### Snapshot

| Parcel 3:   | 2.954 Acres        |
|-------------|--------------------|
| Utilities:  | Municipal          |
| Zoning:     | C1-Commercial      |
| List Price: | \$150,000 Per Acre |

Parcel can be divided; Also available for ground lease

### **Property Details**

Great parcel of land for office development in Edison Lakes Corporate Park. Site is 2.954 acres and has frontage on Park Place Drive. Great location in this strong demographic area close to several major office parks, great residential subdivisions and over 5 million square feet of retail. Edison Lakes Corporate Park is a 700-acre mixed-use development combining residential, hotel and retail components, plus close to 1 million square feet of Class A office space. In addition, the 100-acre state-of-the-art Saint Joseph Health System Mishawaka campus is just one mile north of the site. <u>VIEW PROPERTY ONLINE</u>