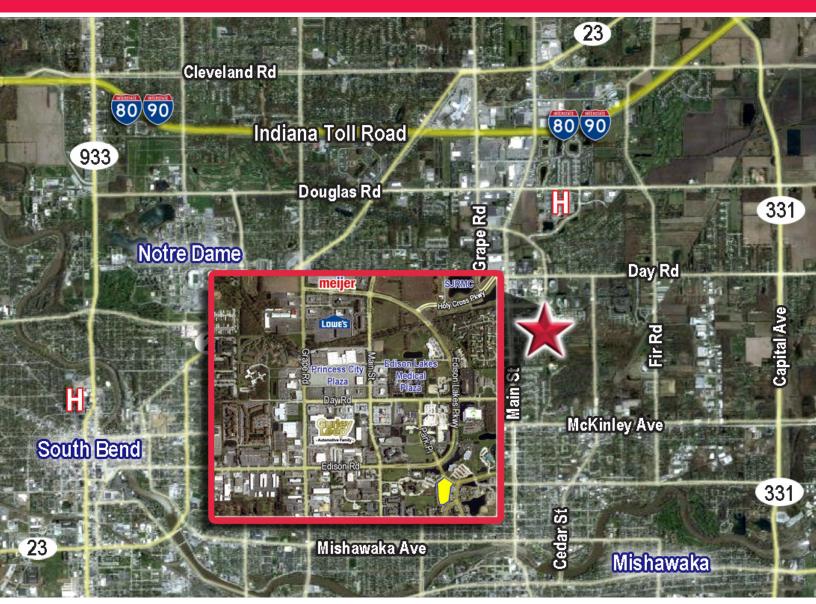

## Located In University Park Retail Area

#### Location

The property is located on the east side of Mishawaka in Edison Lakes Corporate Park and in the University Park Trade Area that encompasses over 5 million SF of commercial, retail, office, hospitality and medical space. The site is minutes from the Capital Avenue extension and the Main Street/Grape Road corridors, the Saint Joseph Heath System Mishawaka campus, and Elkhart.