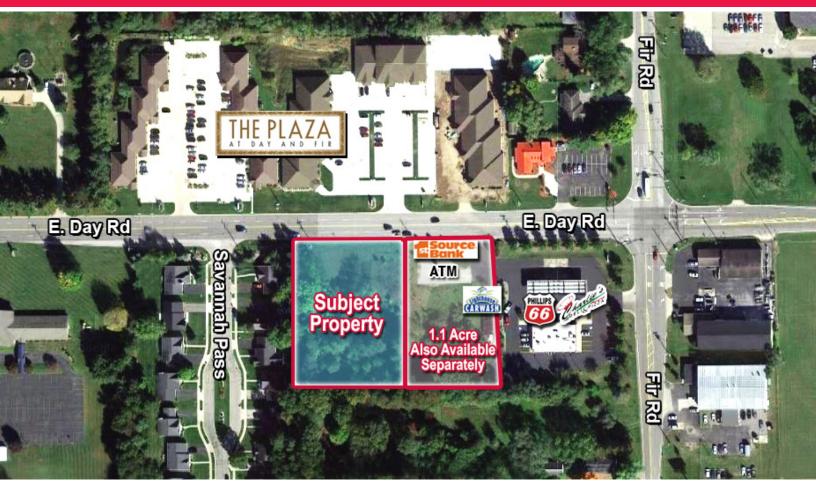

# Snapshot

| Land:       | 1.32 Acres        |
|-------------|-------------------|
| Zoning:     | C-10              |
| Utilities:  | Municipal At Site |
| List Price: | \$440,000         |

There is an additional contiguous 1.1 acre parcel also available separately with in-place land leases.

### **Property Details**

Approximately 1.32 acres of land located near the highly traveled and signalized corner of E. Day Road and Fir Road. Zoned C-10, the land is situated in a high-growth sector surrounded by newly developed and well-established professional office parks.