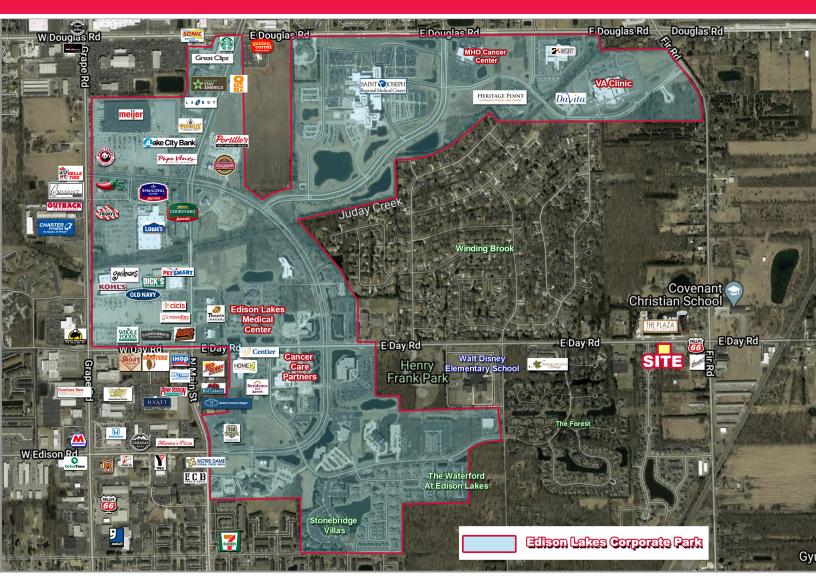

# Strong Demographic Trade Area

### Location

Located just east of Edison Lakes Corporate Park and one-half mile south of the \$350 million state-of-the-art Saint Joseph Health Services Mishawaka campus, and within one mile of new Capital Avenue bypass (SR 331) with quick and convenient access to the I-80/90 Indiana Toll Road, South Bend, Elkhart and the surrounding communities. The property is part of the University Park Trade Area that encompasses over 6 million SF of commercial, retail, office, hospitality and medical space.