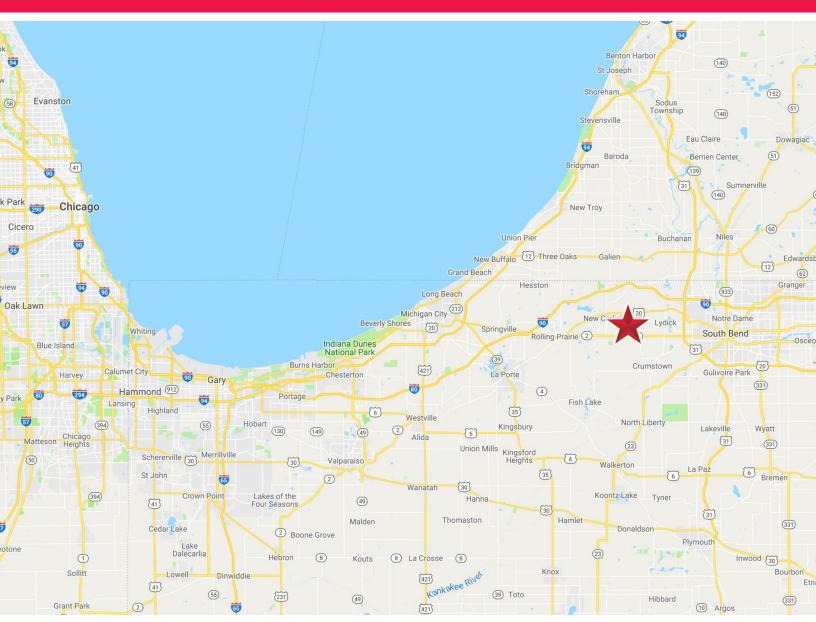

## Strategic Location Between | Only 78 Miles to Chicago, IL

### Location

Located on Edison Road with 660' of frontage. Strategic location between South Bend and New Carlisle with convenient access to Interstate 80/90, US Hwy 31 and US Hwy 20.

4100 Edison Lakes Parkway, Suite 350 Mishawaka, Indiana 574.271.4060 574.271.4292 Fax