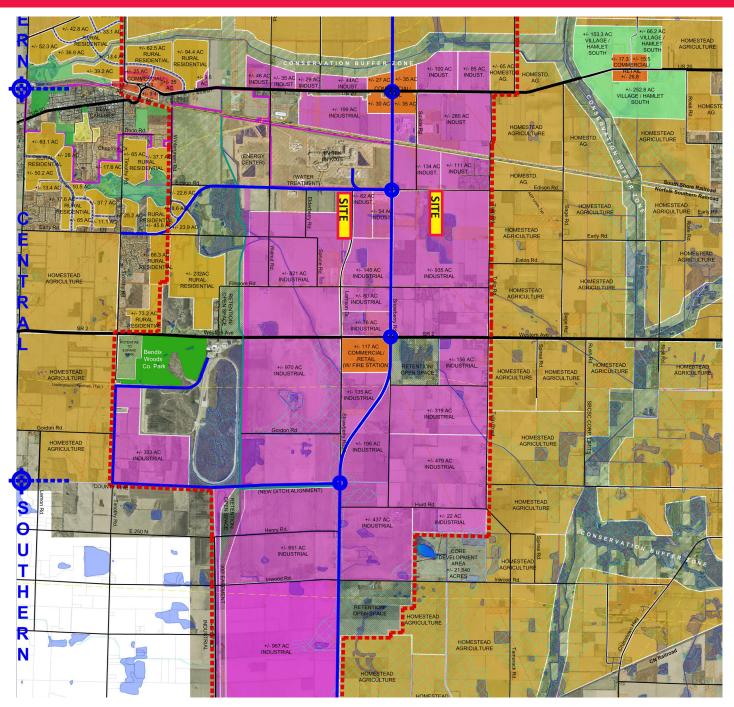

## County Plan Map | Near Planned Location of North-South Thoroughfare to I-80/90

#### LEARN MORE ABOUT THE PROPOSED INDIANA ENTERPRISE CENTER MASTER PLAN

http://sjcindiana.com/1171/Indiana-Enterprise-Center

4100 Edison Lakes Parkway, Suite 350 Mishawaka, Indiana 574.271.4060 574.271.4292 Fax