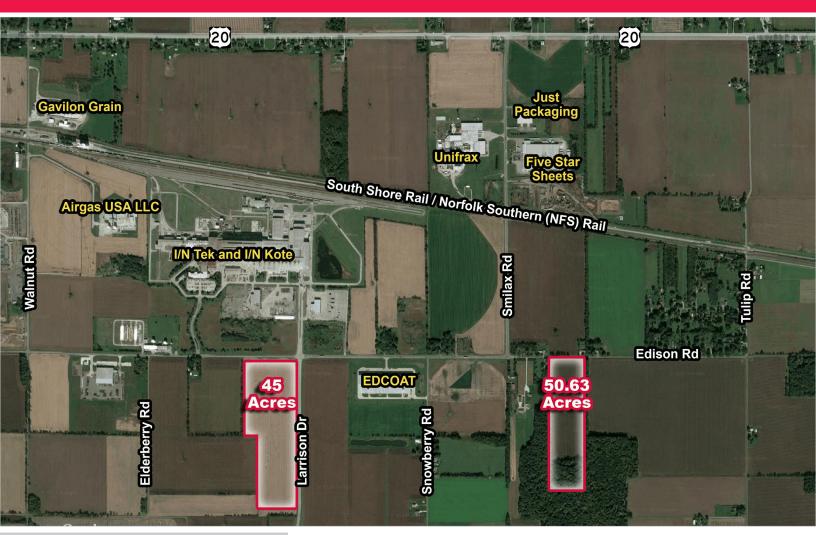

## 95.63 Total AC Edison Road

New Carlisle, Indiana

### Snapshot

Land: Parcel 1 - 45 Acres
Parcel 2 - 50.63 Acres

Zoning: I - Industrial

Frontage: 660' on Edison Road

Utilities: Water and sewer nearby

List Price: \$42,000 Per Acre

4100 Edison Lakes Parkway, Suite 350 Mishawaka, Indiana 574.271.4060 574.271.4292 Fax

#### **Property Details**

2 Parcels of land consisting of 45 acres and 50.63 acres, located in St Joseph County's Indiana Enterprise Zone, an area currently being master planned to develop a sustainable, successful and attractive manufacturing and logistics center.

- Future rail spur from the West to Larrison Road.
- Future North/South road providing direct connection between Hwy 2 and US 20.
- Fiber optic loop in park.
- Various road improvements in progress.
- Potential additional acreage.
- New road improvements on Edison Road.
- 2020 Hwy 2 improvements for long haul.
- Potential for rail spur to site.