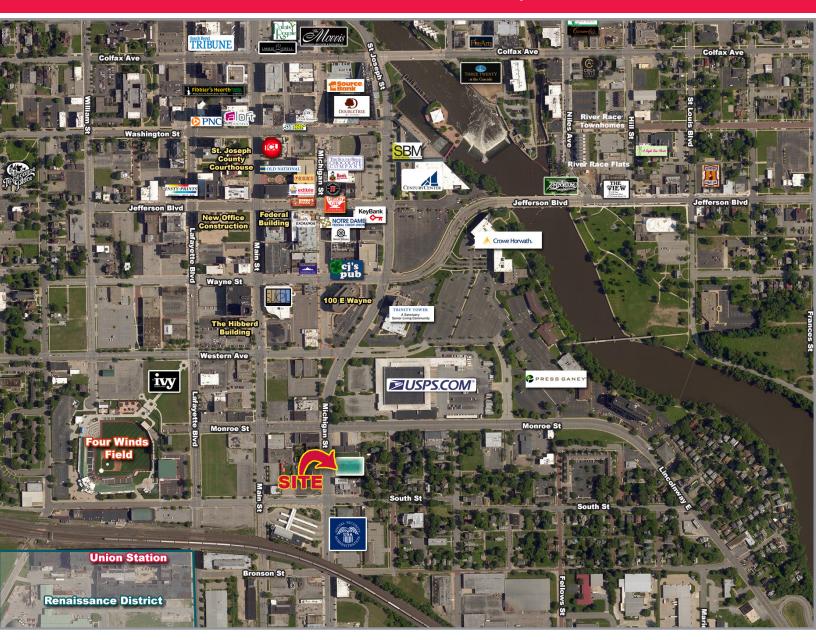

## **Excellent Visibility & Located Within the CBD**

#### Location

The property is located within the CBD along Michigan Street. It is within walking distance of all the amenities in downtown South Bend including the Double Tree Hotel, newly constructed Courtyard Marriott Hotel, the Century Center, The Ivy at Berlin Place, government buildings, and many restaurants. It is also within a short distance to the South Bend International Airport, the Indiana 80/90 Toll Road, and U.S. 31/20 Bypass.