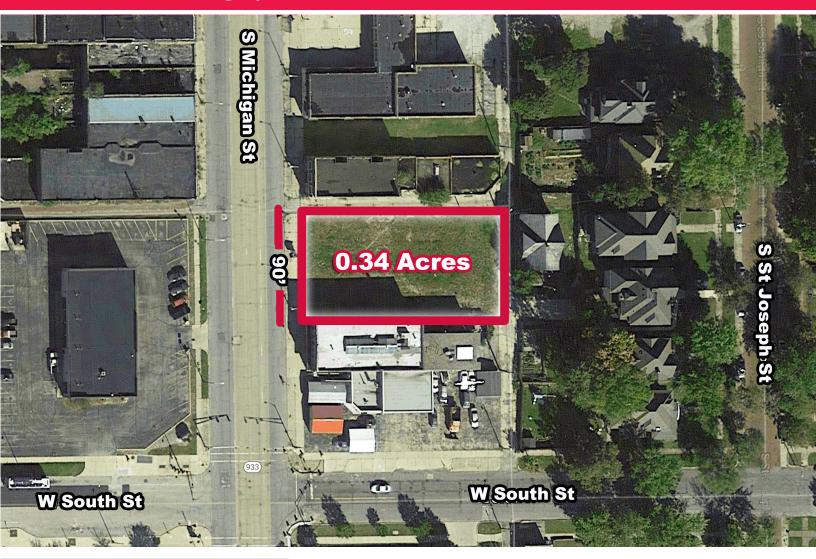

# 0.34 Acres Highly Visible Vacant Lot in Heart of Downtown South Bend

#### Snapshot

Land: 0.34 Acres

Fontage: 90' Along Michigan Street

Zoned: MU - Mixed Use

List Price: \$95,000

#### **Property Details**

Highly visible, vacant lot available in the heart of downtown South Bend. 90 feet of frontage along Michigan Street and close to various, new developments including the newly constructed apartments bordering Four Winds Field, and the fully restored former Studebaker warehouse. The property is owned wholly or in part by a licensed real estate agent in the state of Indiana.