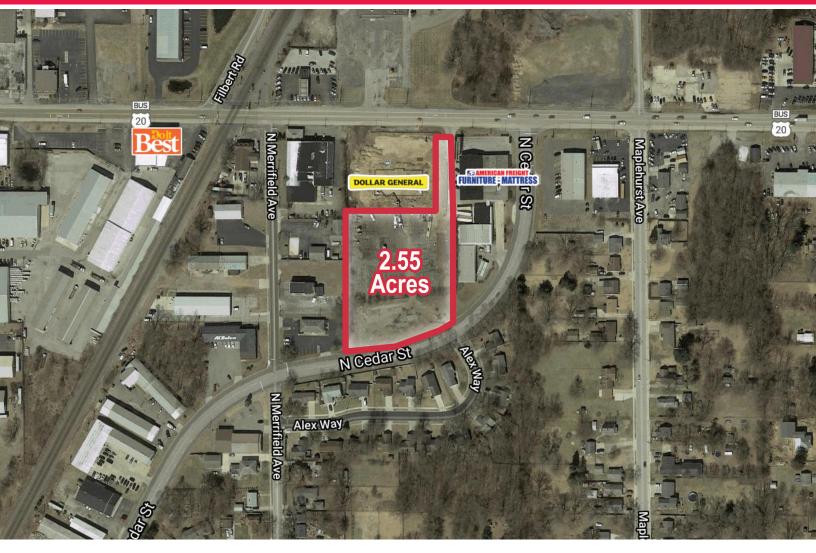

### **Property Details**

2.55 acres of industrial land facing Cedar St and located directly behind Dollar General in Mishawaka. The property is zoned I-1 Light Industrial.

4100 Edison Lakes Parkway, Suite 350 Mishawaka, Indiana 574.271.4060 574.271.4292 Fax www.cressy.com

#### Location

Subject property is located directly behind the new Dollar General at the corner of N. Cedar St. and E. McKinley Hwy (US 20). Located on a busy corner surrounded by commercial businesses serving the surrounding neighborhoods, it is less than 1 mile from the Grape Rd./Main St. retail corridor and SR 331, and less than 5 miles from South Bend. South Bend is the 4th largest city in Indiana, serves as an economic and cultural hub of Northern Indiana and is home to the highly ranked University of Notre Dame.