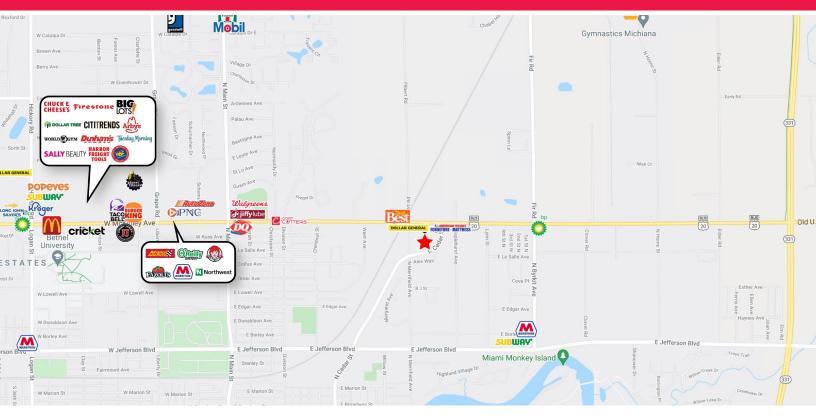

## **Located at Busy Corner**

#### Location

Subject property is located directly behind the new Dollar General at the corner of N. Cedar St. and E. McKinley Hwy (US 20). Located on a busy corner surrounded by commercial businesses serving the surrounding neighborhoods, it is less than 1 mile from the Grape Rd./Main St. retail corridor and SR 331, and less than 5 miles from South Bend. South Bend is the 4th largest city in Indiana, serves as an economic and cultural hub of Northern Indiana and is home to the highly ranked University of Notre Dame.