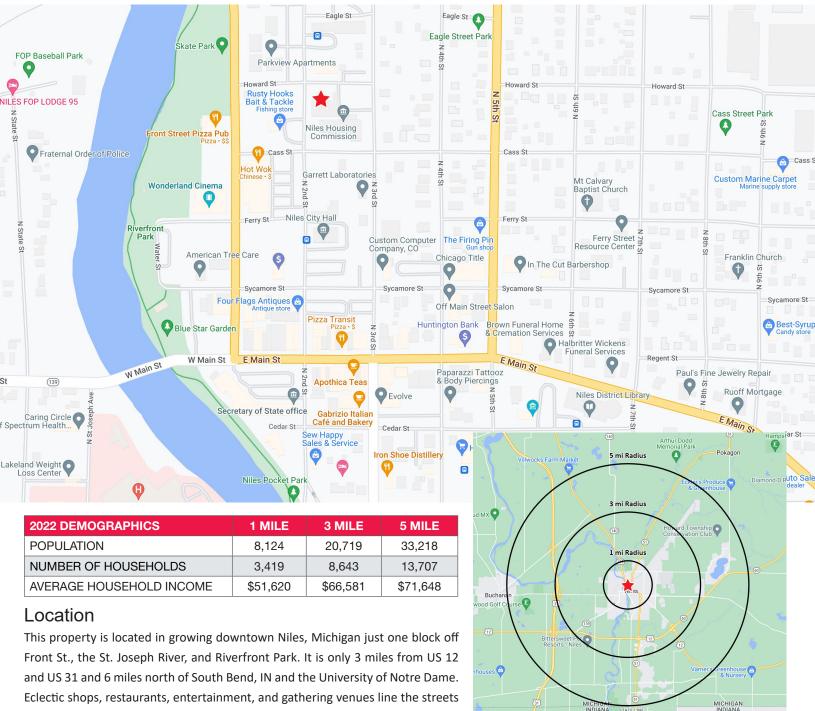

## **Excellent Location Downtown**

in beautiful Niles.

4100 Edison Lakes Parkway, Suite 350 Mishawaka, Indiana 574.271.4060 574.271.4292 Fax www.cressy.com