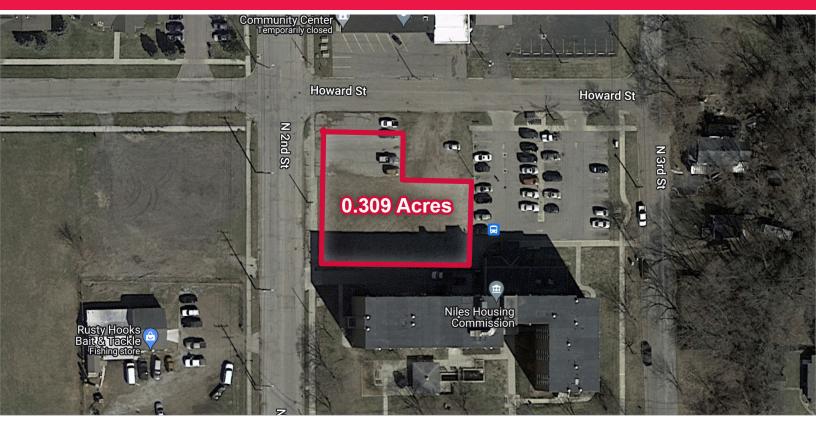

## **Corner Lot Available in the Central Business District**

### Snapshot

| Land:       | 0.309 Acres                 |
|-------------|-----------------------------|
| Zoning:     | Central Business District   |
| Frontage:   | 120' Frontage on N. 2nd St. |
| List Price: | \$39,900                    |

### **Property Details**

This 0.309 acre corner lot is next to the Niles Housing Commission in the Central Business District of Niles, Michigan. The property is close to Niles City Hall and the City of Niles owns adjoining property. This land is ideal for retail or office development and has 120' of frontage on N. 2nd Street.