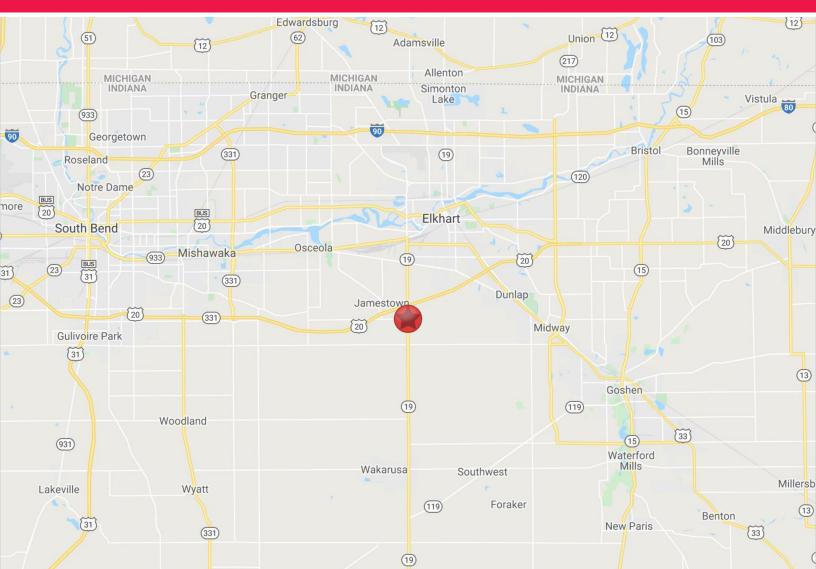

#### SR 19 & CR 26

Elkhart, Indiana

# Less Than 1 Mile from US 20 Bypass | Easy Access to I-80/90

#### Location

Located less than 1 mile from the US-20 bypass with easy access to the 80/90 Toll Rd.

| 2020 DEMOGRAPHICS        | 1 MILE   | 3 MILE   | 5 MILE   | AVERAGE DAILY TRAFFIC COUNT               |
|--------------------------|----------|----------|----------|-------------------------------------------|
| POPULATION               | 148      | 13,159   | 60,865   | 31,587 on US 20 Bypass, North of Property |
| NUMBER OF HOUSEHOLDS     | 57       | 4,677    | 22,233   | 17,864 on SR 19                           |
| AVERAGE HOUSEHOLD INCOME | \$71,828 | \$67,545 | \$58,273 | 4,298 on CR 26                            |