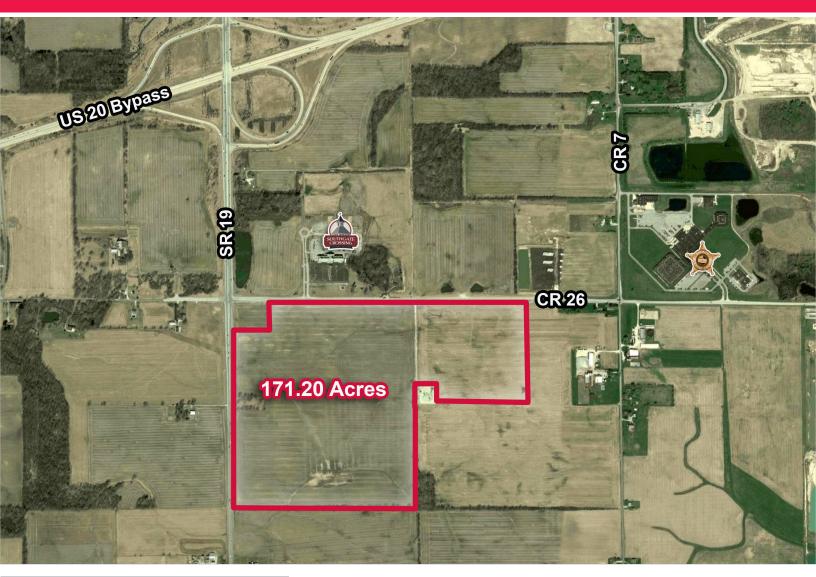

SR 19 & CR 26

Elkhart, Indiana

## 171.20 Divisible Acres of Vacant Land With Frontage on SR 19 & CR 26

### Snapshot

Land: 171.20 Acres (Divisible)

Zoned: A-1

Utilities: Water & Sewer Nearby
Lease Rate: \$4,000 Per Acre Per Year

#### **Property Details**

171.20 acres, will divide, of vacant land fronting on State Rd 19 & County Rd 26 in Elkhart, IN. The owner is willing to build to suit or lease the land. Water and sewer nearby. Easy access to the US-20 bypass and the I-80/90 Toll Rd.