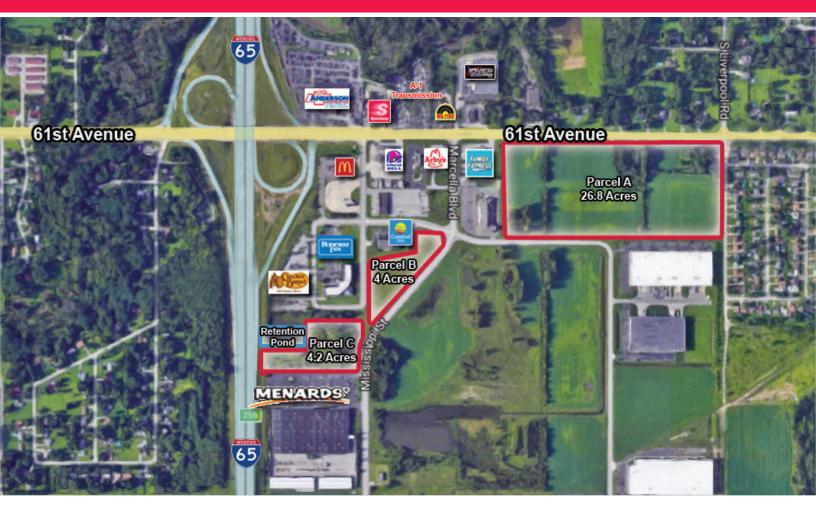

#### Snapshot

Land: .5 to 35 Acres (Divisible)

Lot A: 26.8 Acres
Lot B: 4 Acres
Lot C: 4.2 Acres

Frontage: 1,640' on 61st Avenue

Zoned: B-3

List Price: \$200,000 to \$425,000 Per Acre

### **Property Details**

35 acres available in 3 separate lots, all parcels are divisible to accommodate all sizes of development. Approximately 1,640' of frontage available on 61st Avenue. Parcel with frontage and visibility on I-65. Parcels suitable for development of retail, office, medical, hospitality and multi-family.