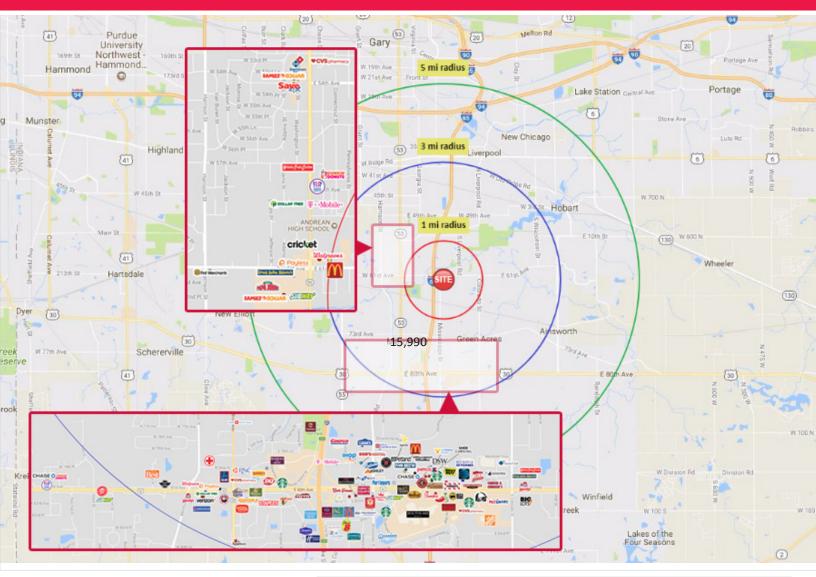

The site is located in Hobart/Merrillville within a higher income demographic. Nearby magnets include Costco, Southlake Mall, Walmart Supercenter, Sam's Club, St. Mary's Medical Center (190-bed hospital), Merrillville High School and other area retailers and services.

#### Location

Near Interstate 65 in the communities of Hobart and Merrillville, IN, this property is only 50 minutes southeast of Chicago and approximately 80 minutes west of South Bend, IN.

| 2021 DEMOGRAPHICS        | 1 MILE   | 3 MILE   | 5 MILE   |
|--------------------------|----------|----------|----------|
| POPULATION               | 3,007    | 41,072   | 106,649  |
| NUMBER OF HOUSEHOLDS     | 1,221    | 15,990   | 42,134   |
| AVERAGE HOUSEHOLD INCOME | \$80,993 | \$66,946 | \$69,421 |