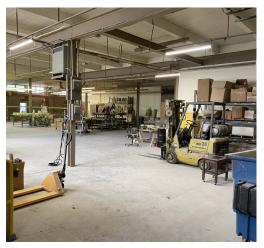

## **Industrial Building Photos**

4100 Edison Lakes Parkway, Suite 350 Mishawaka, Indiana 574.271.4060 574.271.4292 Fax

www.cressy.com

Global Brokerage Division of Cressy Commercial Real Estate

SAM CRESSY Broker

#### **Property Details**

This 17,890 SF industrial building sits on 0.58 acres and was built in 1940. It features 12' to 18' ceiling heights throughout, 1 dock door, and 3 grade level doors. The property has 2,140 SF of office space, is fully air conditioned, and is equipped with 440V/3-Phase power, a smoke alarm, and telephone system. There is 4,000 SF of paved parking on the site.