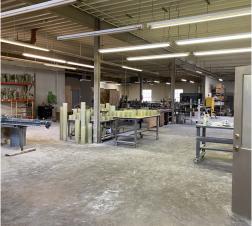

## **Industrial Building Photos**

4100 Edison Lakes Parkway, Suite 350 Mishawaka, Indiana 574.271.4060 574.271.4292 Fax

www.cressy.com

Global Brokerage Division of Cressy Commercial Real Estate

SAM CRESSY Broker

#### **Property Details**

This 17,890 SF industrial building sits on 0.58 acres and was built in 1940. It features 12' to 18' ceiling heights throughout, 1 dock door, and 3 grade level doors. The property has 2,140 SF of office space, is fully air conditioned, and is equipped with 440V/3-Phase power, a smoke alarm, and telephone system. There is 4,000 SF of paved parking on the site.