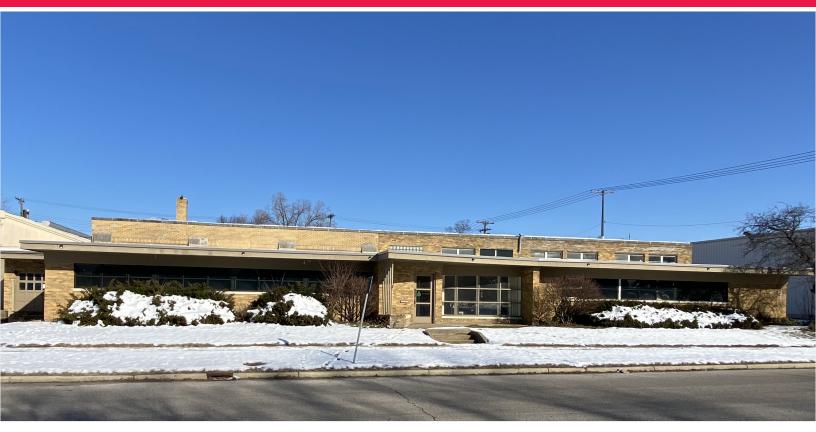

## **Industrial Building Photos**

4100 Edison Lakes Parkway, Suite 350 Mishawaka, Indiana 574.271.4060 574.271.4292 Fax

www.cressy.com

Global Brokerage Division of Cressy Commercial Real Estate

SAM CRESSY Broker

#### **Property Details**

This 17,890 SF industrial building sits on 0.58 acres and was built in 1940. It features 12' to 18' ceiling heights throughout, 1 dock door, and 3 grade level doors. The property has 2,140 SF of office space, is fully air conditioned, and is equipped with 440V/3-Phase power, a smoke alarm, and telephone system. There is 4,000 SF of paved parking on the site.