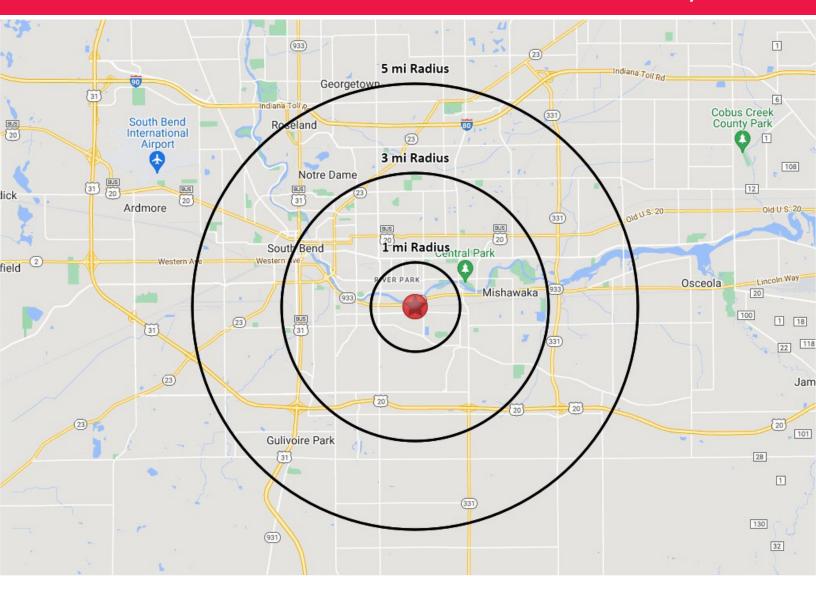

#### Location

The property is located just south of Lincoln Way West, off Logan St. & Milburn Blvd. in Mishawaka, IN.

| 2022 DEMOGRAPHICS        | 1 MILE   | 3 MILE   | 5 MILE   |
|--------------------------|----------|----------|----------|
| POPULATION               | 14,155   | 89,062   | 162,280  |
| NUMBER OF HOUSEHOLDS     | 6,093    | 38,567   | 65,009   |
| AVERAGE HOUSEHOLD INCOME | \$55,876 | \$61,260 | \$66,182 |