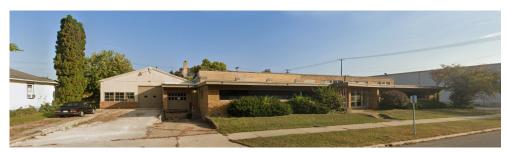

## **Industrial Building Photos**

4100 Edison Lakes Parkway, Suite 350 Mishawaka, Indiana 574.271.4060 574.271.4292 Fax

www.cressy.com

Global Brokerage Division of Cressy Commercial Real Estate

SAM CRESSY Broker

#### **Property Details**

This 17,890 SF industrial building sits on 0.58 acres and was built in 1940. It features 12' to 18' ceiling heights throughout, 1 dock door, and 3 grade level doors. The property has 2,140 SF of office space, is fully air conditioned, and is equipped with 440V/3-Phase power, a smoke alarm, and telephone system. There is 4,000 SF of paved parking on the site.