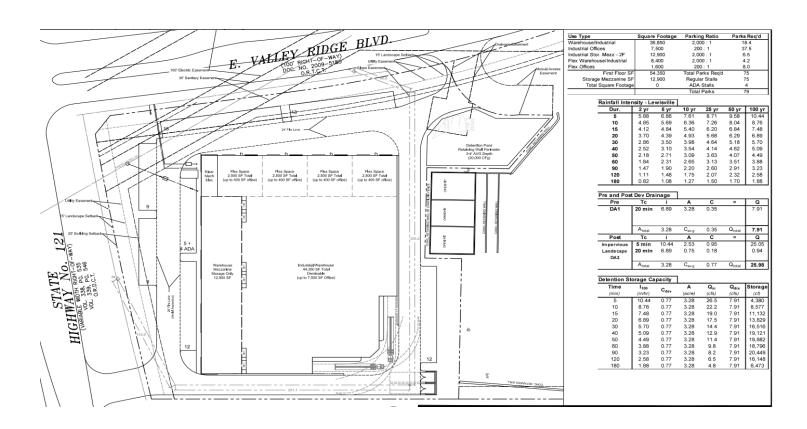

#### LAND Number Of Lots Best Use Light Industrial Irrigation Yes Water Yes Telephone Yes Cable Yes Sewer Yes Topography **Easements Description** Cross-Access Easement to existing median break on Valley Ridge Boulevard

### **PROPERTY DETAILS**

Property Type Land Industrial Property Subtype Light Industrial Zoning Lot Size 3.2 Acres Lot Frontage 330' Lot Depth 350' Corner Property Yes Traffic Count 70,000 VPD Traffic Count Street State Highway 121 Business **Traffic Count Frontage** Waterfront Yes