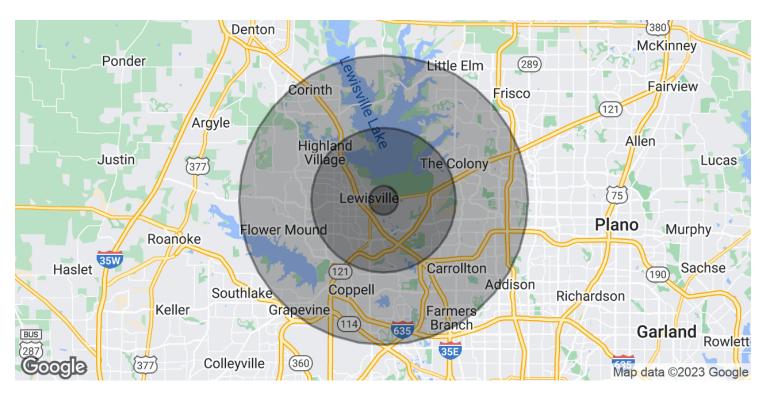

#### **OFFERING SUMMARY**

| Sale Price:   | \$1,300,000 |
|---------------|-------------|
| Available SF: |             |
| Lot Size:     | 3.2 Acres   |

| DEMOGRAPHICS      | 1 MILE   | 5 MILES  | 10 MILES |
|-------------------|----------|----------|----------|
| Total Households  | 944      | 63,423   | 229,444  |
| Total Population  | 2,681    | 169,410  | 614,985  |
| Average HH Income | \$58,292 | \$82,919 | \$93,419 |

#### **NATHAN TUNE**

940.381.2220 ntune@v-re.com

| POPULATION           | 1 MILE | 5 MILES | 10 MILES |
|----------------------|--------|---------|----------|
| Total Population     | 2,681  | 169,410 | 614,985  |
| Average age          | 31.6   | 32.7    | 34.2     |
| Average age (Male)   | 32.3   | 32.5    | 33.8     |
| Average age (Female) | 29.5   | 33.2    | 34.6     |

| HOUSEHOLDS & INCOME | 1 MILE   | 5 MILES   | 10 MILES  |
|---------------------|----------|-----------|-----------|
| Total households    | 944      | 63,423    | 229,444   |
| # of persons per HH | 2.8      | 2.7       | 2.7       |
| Average HH income   | \$58,292 | \$82,919  | \$93,419  |
| Average house value | \$53,088 | \$221,187 | \$254,118 |
| TRAFFIC COUNTS      |          |           |           |

60,000/day

\* Demographic data derived from 2020 ACS - US Census

State Highway Business 121 E/W