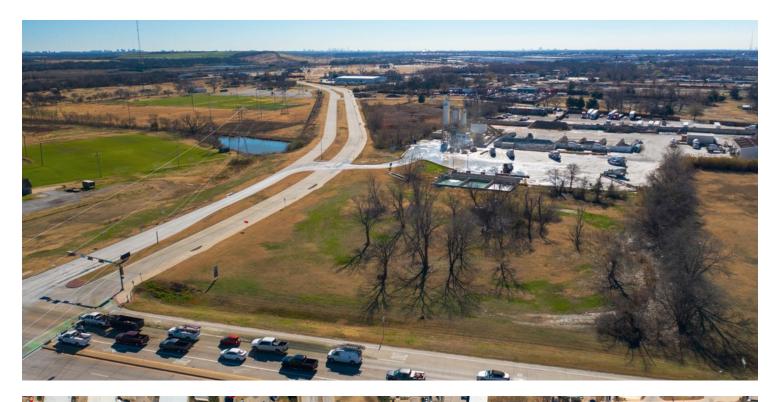

#### **PROPERTY DESCRIPTION**

3.2 AC hard corner zoned Light Industrial at a lighted intersection. Business 121 has huge traffic counts and is well positioned in the center of the DFW Metroplex.

#### **PROPERTY HIGHLIGHTS**

VALLEY RIDGE IS THE NEW OUTER LOOP CONNECTING I-35 E TO BUSINESS 121, BYPASSING MAIN STREET AND DOWNTOWN LEWISVILLE. HUGE TRAFFIC COUNTS. GREAT DAYTIME EMPLOYMENT AND MAJOR AM AND PM TRAFFIC CUT THROUGH FOR I-35 AND SH 121. CORPORATE DRIVE CONNECTION TO VALLEY RIDGE TO SOUTH ALREADY FUNDED WITH 2021 PROJECT LET. 7 SOCCER FIELDS AND LARGE YOUTH SPORTING COMPLEX AND CITY PARK JUST SOUTH ON VALLEY RIDGE.

#### LOCATION INFORMATION

Street Address SWC - SH 121 Business & Valley Ridge
City, State, Zip Lewisville, TX 75057
County/Township Denton
Side Of Street Southwest
Signal Intersection Yes
Road Type Highway