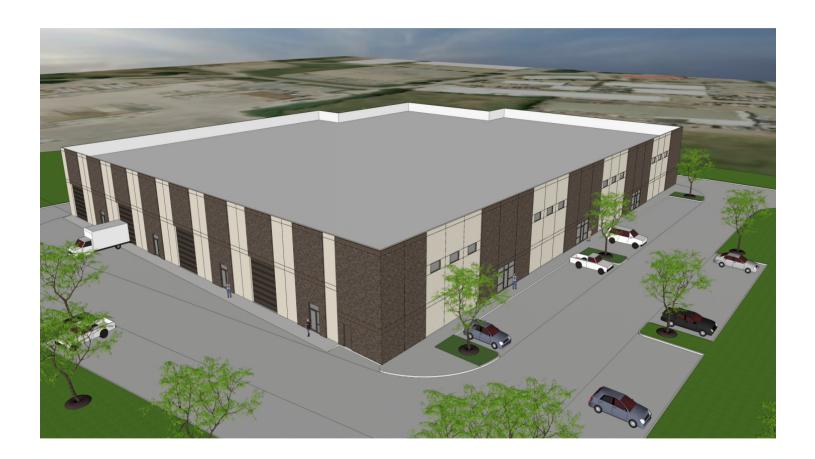

#### **PROPERTY DESCRIPTION**

3.2 AC hard corner zoned Light Industrial at a lighted intersection. Business 121 has huge traffic counts and is well positioned in the center of the DFW Metroplex.

### **PROPERTY DETAILS**

Property Type Land Industrial Property Subtype Light Industrial Zoning Lot Size 3.2 Acres Lot Frontage 330' Lot Depth 350' Corner Property Yes Traffic Count 70,000 VPD Traffic Count Street State Highway 121 Business **Traffic Count Frontage** Waterfront Yes