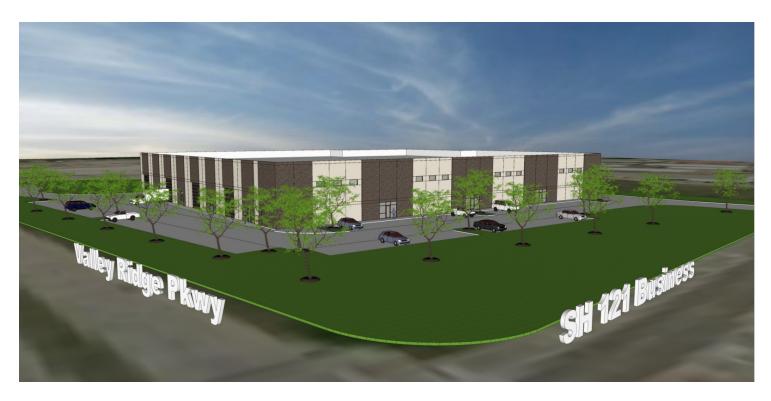

#### **PROPERTY DESCRIPTION**

3.2 AC hard corner zoned Light Industrial at a lighted intersection. Business 121 has huge traffic counts and is well positioned in the center of the DFW Metroplex.

#### **PROPERTY HIGHLIGHTS**

VALLEY RIDGE IS THE NEW OUTER LOOP CONNECTING I-35 E TO BUSINESS 121, BYPASSING MAIN STREET AND DOWNTOWN LEWISVILLE. HUGE TRAFFIC COUNTS. GREAT DAYTIME EMPLOYMENT AND MAJOR AM AND PM TRAFFIC CUT THROUGH FOR I-35 AND SH 121. CORPORATE DRIVE CONNECTION TO VALLEY RIDGE TO SOUTH ALREADY FUNDED WITH 2021 PROJECT LET. 7 SOCCER FIELDS AND LARGE YOUTH SPORTING COMPLEX AND CITY PARK JUST SOUTH ON VALLEY RIDGE.

### **PROPERTY DETAILS**

Property Type Land Industrial Property Subtype Light Industrial Zoning Lot Size 3.2 Acres Lot Frontage 330' Lot Depth 350' Corner Property Yes Traffic Count 70,000 VPD Traffic Count Street State Highway 121 Business **Traffic Count Frontage** Waterfront Yes