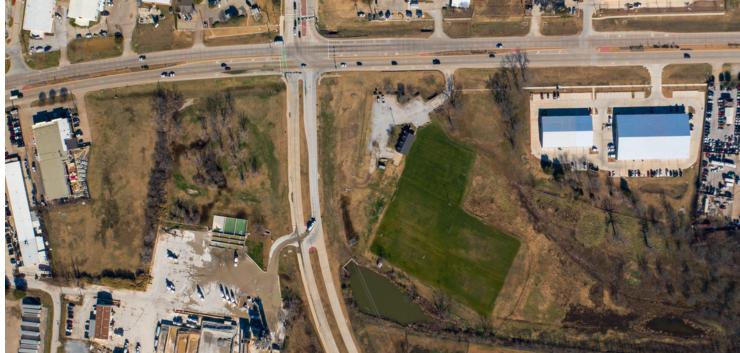

#### **PROPERTY DESCRIPTION**

3.2 AC hard corner zoned Light Industrial at a lighted intersection. Business 121 has huge traffic counts and is well positioned in the center of the DFW Metroplex.

#### **PROPERTY HIGHLIGHTS**

VALLEY RIDGE IS THE NEW OUTER LOOP CONNECTING I-35 E TO BUSINESS 121, BYPASSING MAIN STREET AND DOWNTOWN LEWISVILLE. HUGE TRAFFIC COUNTS. GREAT DAYTIME EMPLOYMENT AND MAJOR AM AND PM TRAFFIC CUT THROUGH FOR I-35 AND SH 121. CORPORATE DRIVE CONNECTION TO VALLEY RIDGE TO SOUTH ALREADY FUNDED WITH 2021 PROJECT LET. 7 SOCCER FIELDS AND LARGE YOUTH SPORTING COMPLEX AND CITY PARK JUST SOUTH ON VALLEY RIDGE.

#### LOCATION INFORMATION

Street Address SWC - SH 121 Business & Valley Ridge
City, State, Zip Lewisville, TX 75057
County/Township Denton
Side Of Street Southwest
Signal Intersection Yes
Road Type Highway