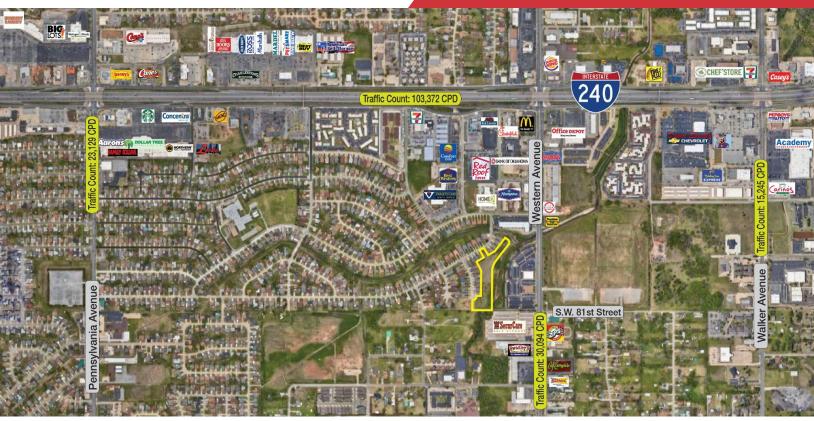

### LOCATION HIGHLIGHTS

- 1 Minute from I-240
- 5 Minutes from I-35
- 7 Minutes from I-44
- 10 Minutes from Will Rogers World Airport
- 15 Minutes from Downtown OKC
- 15 Minutes from Tinker Air Force Base
- 20 Minutes from University of Oklahoma Campus

| Population                     | 1 Mile:<br>11,431   | 3 Miles:<br>106,884  | 5 Miles: 223,571     |
|--------------------------------|---------------------|----------------------|----------------------|
| Average<br>Household<br>Income | 1 Mile:<br>\$56,516 | 3 Miles:<br>\$61,474 | 5 Miles:<br>\$64,137 |
| Total<br>Households            | 1 Mile:<br>4,766    | 3 Miles:<br>42,021   | 5 Miles:<br>82,490   |