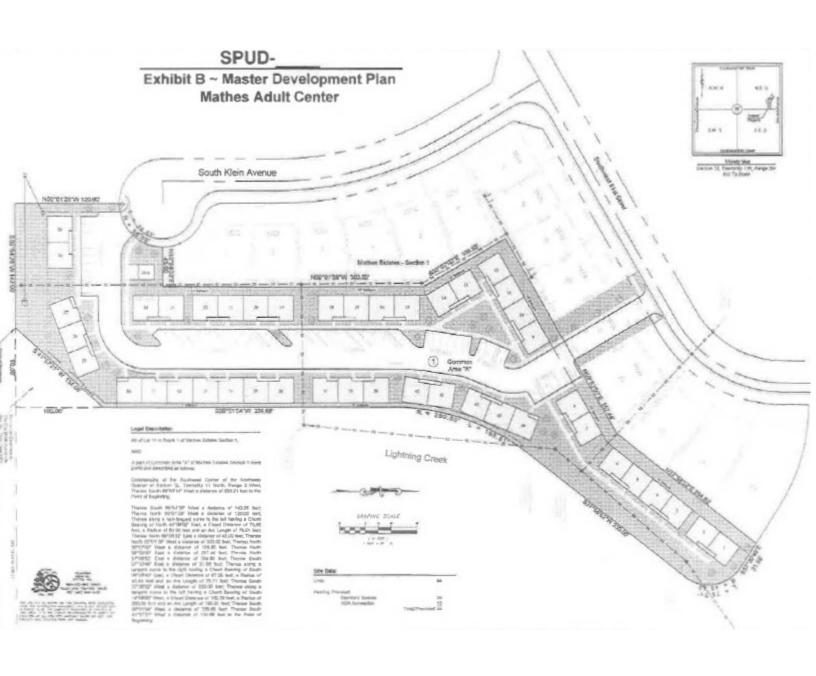

## **PROPERTY HIGHLIGHTS**

- 3.15 Acres MOL
- Cleared & Ready to Develop
- Zoning: SPUD-818
- Land Zoned for Independent Senior Living
- 1 Site Plan Submitted with SPUD during Re-Zoning (Alternate Layout Available)
- Master Development Plan Available
- 1 Parking Space/Unit