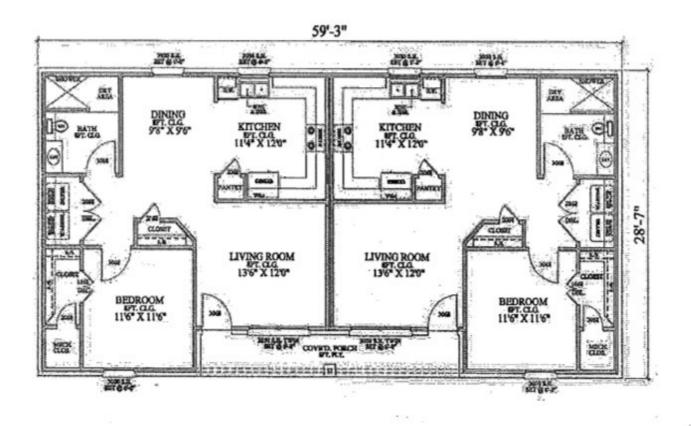

## **PROPERTY HIGHLIGHTS**

- 3.15 Acres MOL
- Cleared & Ready to Develop
- Zoning: SPUD-818
- Land Zoned for Independent Senior Living
- 1 Site Plan Submitted with SPUD during Re-Zoning (Alternate Layout Available)
- Master Development Plan Available
- 1 Parking Space/Unit