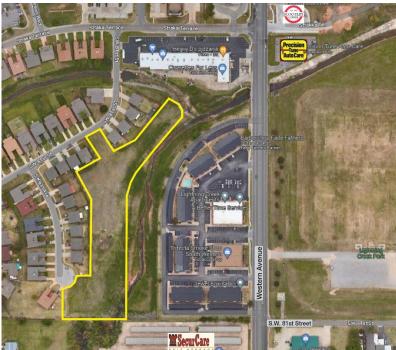

## **PROPERTY HIGHLIGHTS**

- 3.15 Acres MOL
- Cleared & Ready to Develop
- Zoning: SPUD-818
- Land Zoned for Independent Senior Living
- 1 Site Plan Submitted with SPUD during Re-Zoning (Alternate Layout Available)
- Master Development Plan Available
- 1 Parking Space/Unit

## Senior Housing Land For Sale 8230 S. Klein Avenue