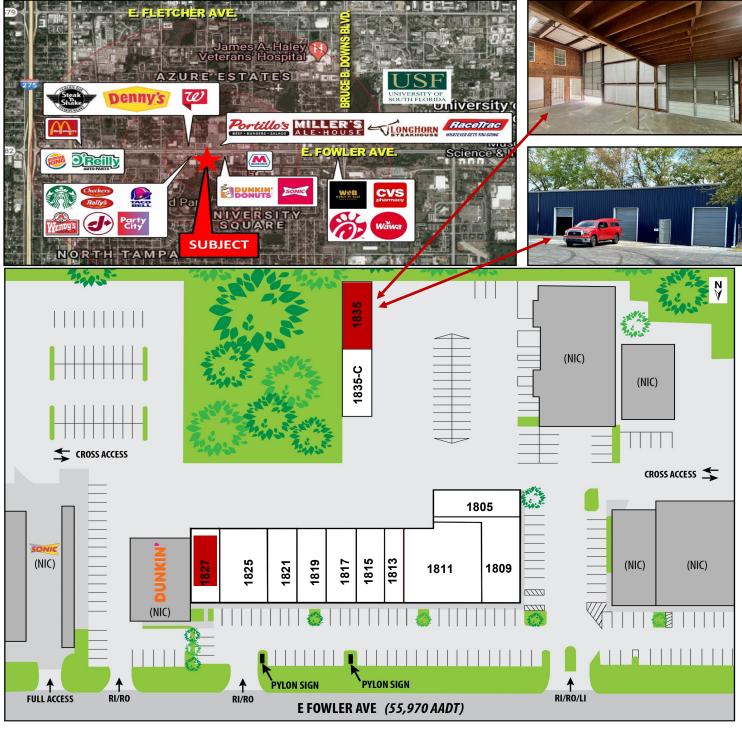

## **FEATURES**

- 2,400 SF Retail Unit and 1,800 SF Warehouse/Flex AVAILABLE
- Directly across from the renovated University Mall, "RITHM At Uptown", a mixed-use live-work-play development under construction with restaurants, retail and Class-A offices
- Highly visible commercial strip center near the University of South Florida with a current enrollment of 51,000<sup>±</sup>, the VA Hospital and Moffitt Cancer Center
- Join National tenants Sherwin Williams, Jiffy Lube, Party City, Checkers, Wendy's, Taco Bell, Verizon Wireless, Dunkin', Sonic, Long John Silvers and Starbucks
- Shopping Center total GLA: 30,226 SF (MOL)
- Pass-through Expenses: \$6.53/SF
- Call Agent for Rental Rates

## **UNIVERSITY COMMERCIAL CENTER**

1809 - 1835 E. Fowler Ave, Tampa, FL 33612

| UNIT | TENANT                    | SF    |
|------|---------------------------|-------|
| 1805 | Scuba Haven               | 2,126 |
| 1809 | Urban Apparel             | 3,100 |
| 1811 | Super International Foods | 4,400 |
| 1813 | Superior - Juice Bar      | 1,600 |
| 1815 | Naz's Halal               | 2,400 |
| 1817 | Marley's House            | 2,400 |

| UNIT   | TENANT                    | SF    |
|--------|---------------------------|-------|
| 1819   | Talkin Tacos              | 2,400 |
| 1821   | Rose Pedals               | 2,400 |
| 1825   | Sherwin Williams          | 4,800 |
| 1827   | Retail / Available 5-1-24 | 2,400 |
| 1835   | Warehouse/Flex Available  | 1,800 |
| 1835-C | Warehouse                 | 1,000 |