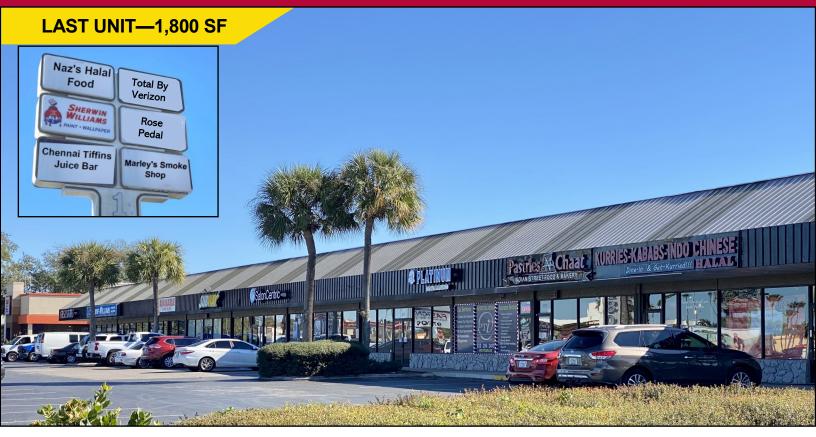

#### UNIVERSITY COMMERCIAL CENTER

1809 - 1835 E. Fowler Ave, Tampa, FL 33612

## **FEATURES**

- 2,400 SF Retail Unit and 1,800 SF Warehouse/Flex AVAILABLE
- Directly across from the renovated University Mall, "RITHM At Uptown", a mixed-use live-work-play development under construction with restaurants, retail and Class-A offices
- Highly visible commercial strip center near the University of South Florida with a current enrollment of 51,000<sup>±</sup>, the VA Hospital and Moffitt Cancer Center
- Join National tenants Sherwin Williams, Jiffy Lube, Party City, Checkers, Wendy's, Taco Bell, Verizon Wireless, Dunkin', Sonic, Long John Silvers and Starbucks
- Shopping Center total GLA: 30,226 SF (MOL)
- Pass-through Expenses: \$6.53/SF
- Call Agent for Rental Rates

## **UNIVERSITY COMMERCIAL CENTER**

1809 - 1835 E. Fowler Ave, Tampa, FL 33612

| UNIT | TENANT                    | SF    |
|------|---------------------------|-------|
| 1805 | Scuba Haven               | 2,126 |
| 1809 | Urban Apparel             | 3,100 |
| 1811 | Super International Foods | 4,400 |
| 1813 | Superior - Juice Bar      | 1,600 |
| 1815 | Naz's Halal               | 2,400 |
| 1817 | Marley's House            | 2,400 |

| UNIT   | TENANT                    | SF    |
|--------|---------------------------|-------|
| 1819   | Talkin Tacos              | 2,400 |
| 1821   | Rose Pedals               | 2,400 |
| 1825   | Sherwin Williams          | 4,800 |
| 1827   | Retail / Available 5-1-24 | 2,400 |
| 1835   | Warehouse/Flex Available  | 1,800 |
| 1835-C | Warehouse                 | 1,000 |