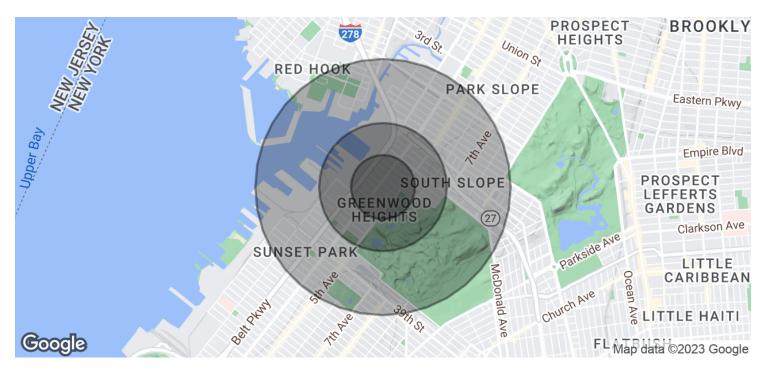

### Demographics Map & Report

| POPULATION           | 0.25 MILES | 0.5 MILES | 1 MILE      |
|----------------------|------------|-----------|-------------|
| Total Population     | 5,288      | 17,181    | 64,796      |
| Average Age          | 34.4       | 34.7      | 36.1        |
| Average Age (Male)   | 33.8       | 34.7      | 35.8        |
| Average Age (Female) | 33.1       | 30.8      | 35.5        |
|                      |            |           |             |
| HOUSEHOLDS & INCOME  | 0.25 MILES | 0.5 MILES | 1 MILE      |
| Total Households     | 2,476      | 6,555     | 26,842      |
| # of Persons per HH  | 2.1        | 2.6       | 2.4         |
| Average HH Income    | \$117,534  | \$118,343 | \$125,357   |
| Average House Value  | \$874,948  | \$861,130 | \$1,023,336 |

\* Demographic data derived from 2020 ACS - US Census

Broker is relying on Landlord or other Landlord-supplied sources for the accuracy of said information and has no knowledge of the accuracy of it. Broker makes no representation and/or warranty, expressed or implied, as to the accuracy of such information.