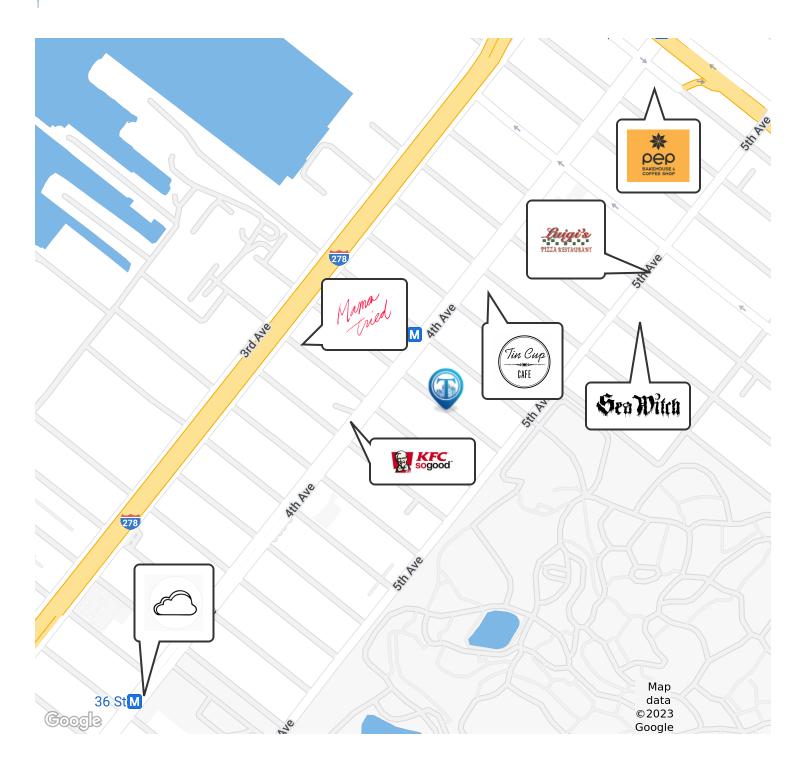

#### Retailer Map

Broker is relying on Landlord or other Landlord-supplied sources for the accuracy of said information and has no knowledge of the accuracy of it. Broker makes no representation and/or warranty, expressed or implied, as to the accuracy of such information.

Shlomi Bagdadi 718.437.6100 sb@tristatecr.com

#### **Executive Summary**

| OFFERING SUMMARY |                       | PROPERTY OVERVIEW                                                                              |  |
|------------------|-----------------------|------------------------------------------------------------------------------------------------|--|
| Lease Rate:      | Call to: 718-437-6100 | Lower level<br>Windows                                                                         |  |
| Available SF:    | 7,000 SF              | Former CrossFit gym                                                                            |  |
| Building Size:   | 14.084 SF             | LOCATION OVERVIEW                                                                              |  |
| Dunung Size.     | 14,004 51             | Located in the Sunset Park neighborhood of Brooklyn between 4th Ave $\&$ 5th Ave near the      |  |
| Lot Size:        | 10,397 SF             | 25th St subway station.                                                                        |  |
| Number of Units: | 1                     | Nearest Transit: R train at 25th St and the B63 bus line.                                      |  |
| Zoning:          | M1-1D                 | Nearby tenants include Tin Cup Cafe, Sea Witch, Luigi's Pizza, Baked in Brooklyn, Ideal        |  |
|                  |                       | Food Basket, KFC, Nostro, Mama Tried, PEP Bakehouse and Coffee Shop, Brothers Pizza, and more! |  |