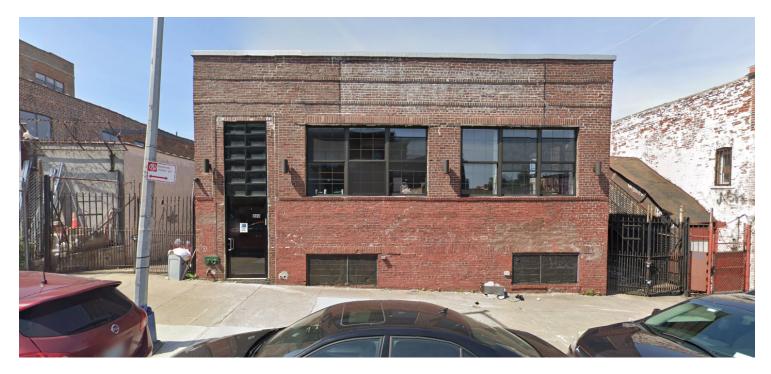

## FOR LEASE | RETAIL SPACE 7,000 SF | 204 25th St | Lower Level Retail Space for Lease

204 25th St, 11232, NY 11232

Shlomi Bagdadi 718.437.6100 sb@tristatecr.com

#### **Executive Summary**

| OFFERING SUMMARY |                       | PROPERTY OVERVIEW                                                                              |  |
|------------------|-----------------------|------------------------------------------------------------------------------------------------|--|
| Lease Rate:      | Call to: 718-437-6100 | Lower level<br>Windows                                                                         |  |
| Available SF:    | 7,000 SF              | Former CrossFit gym                                                                            |  |
| Building Size:   | 14.084 SF             | LOCATION OVERVIEW                                                                              |  |
| Dunung Size.     | 14,004 51             | Located in the Sunset Park neighborhood of Brooklyn between 4th Ave $\&$ 5th Ave near the      |  |
| Lot Size:        | 10,397 SF             | 25th St subway station.                                                                        |  |
| Number of Units: | 1                     | Nearest Transit: R train at 25th St and the B63 bus line.                                      |  |
| Zoning:          | M1-1D                 | Nearby tenants include Tin Cup Cafe, Sea Witch, Luigi's Pizza, Baked in Brooklyn, Ideal        |  |
|                  |                       | Food Basket, KFC, Nostro, Mama Tried, PEP Bakehouse and Coffee Shop, Brothers Pizza, and more! |  |