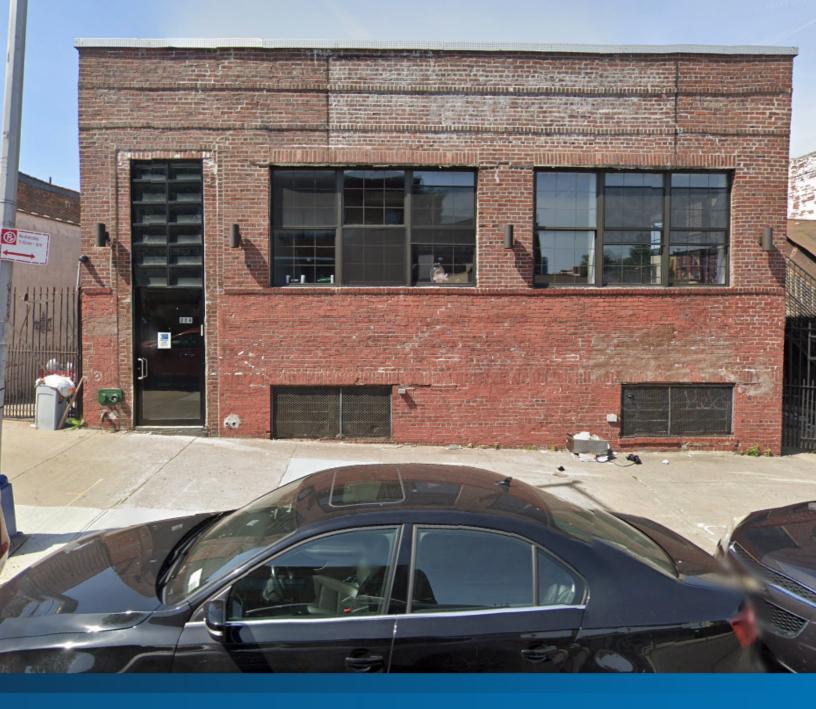

## FOR LEASE | RETAIL SPACE 7,000 SF | 204 25th St | Lower Level Retail Space for Lease

204 25th St, 11232, NY 11232

Shlomi Bagdadi 718.437.6100 sb@tristatecr.com

#### **Executive Summary**

| OFFERING SUMMARY |                       | PROPERTY OVERVIEW                                                                              |  |
|------------------|-----------------------|------------------------------------------------------------------------------------------------|--|
| Lease Rate:      | Call to: 718-437-6100 | Lower level<br>Windows                                                                         |  |
| Available SF:    | 7,000 SF              | Former CrossFit gym                                                                            |  |
| Building Size:   | 14.084 SF             | LOCATION OVERVIEW                                                                              |  |
| Dunung Size.     | 14,004 51             | Located in the Sunset Park neighborhood of Brooklyn between 4th Ave $\&$ 5th Ave near the      |  |
| Lot Size:        | 10,397 SF             | 25th St subway station.                                                                        |  |
| Number of Units: | 1                     | Nearest Transit: R train at 25th St and the B63 bus line.                                      |  |
| Zoning:          | M1-1D                 | Nearby tenants include Tin Cup Cafe, Sea Witch, Luigi's Pizza, Baked in Brooklyn, Ideal        |  |
|                  |                       | Food Basket, KFC, Nostro, Mama Tried, PEP Bakehouse and Coffee Shop, Brothers Pizza, and more! |  |