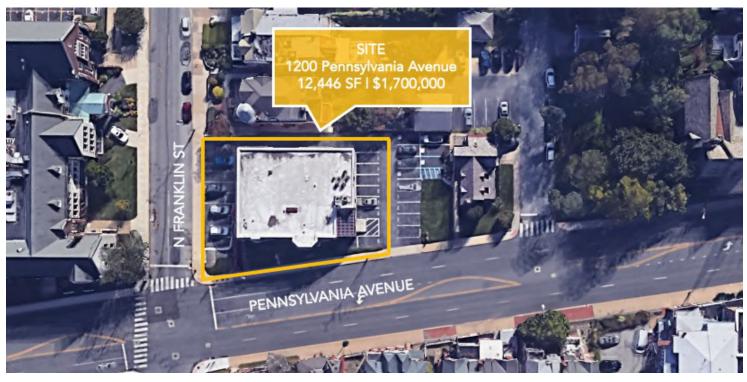

## 1200 Pennsylvania Avenue

Wilmington, DE 19806

Locally Owned. Globally Connected.

#### **OFFERING SUMMARY**

**Sale Price:** \$1,700,000

**Total SF:** 12,446 +/- SF

Lot Size: 0.36 AC

**Parcel:** 26-020.40-083

**Zoning:** 26R5-B

For more information, please contact:

**Rich Dudek** 

#### **PROPERTY OVERVIEW**

Three level office building for sale at the corner of Pennsylvania Avenue and N Franklin Street in Wilmington, DE. Excellent property for an owner/user. Multi-tenanted so buyer can grow or subtract depending on their needs.