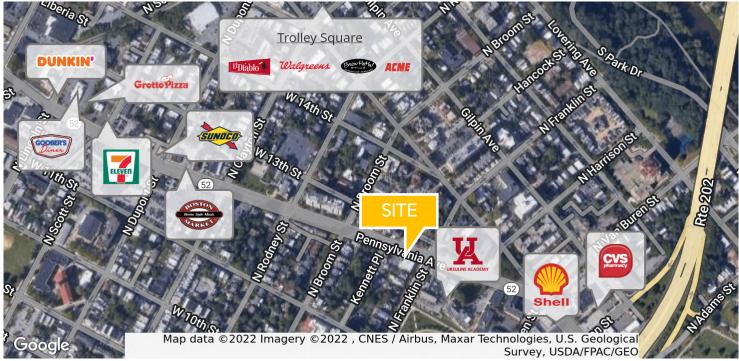

#### **PROPERTY HIGHLIGHTS**

- · Natural lighting throughout the offices
- Ample parking in off-street lot
- Pylon/building signage fronting Pennsylvania Ave
- Building systems and roof recently upgraded/replaced
- Located near Trolley Square shopping, restaurants and amenities
- Minutes to I-95 on-ramp and Wilmington CBD
- Potential mixed-use apartment conversion