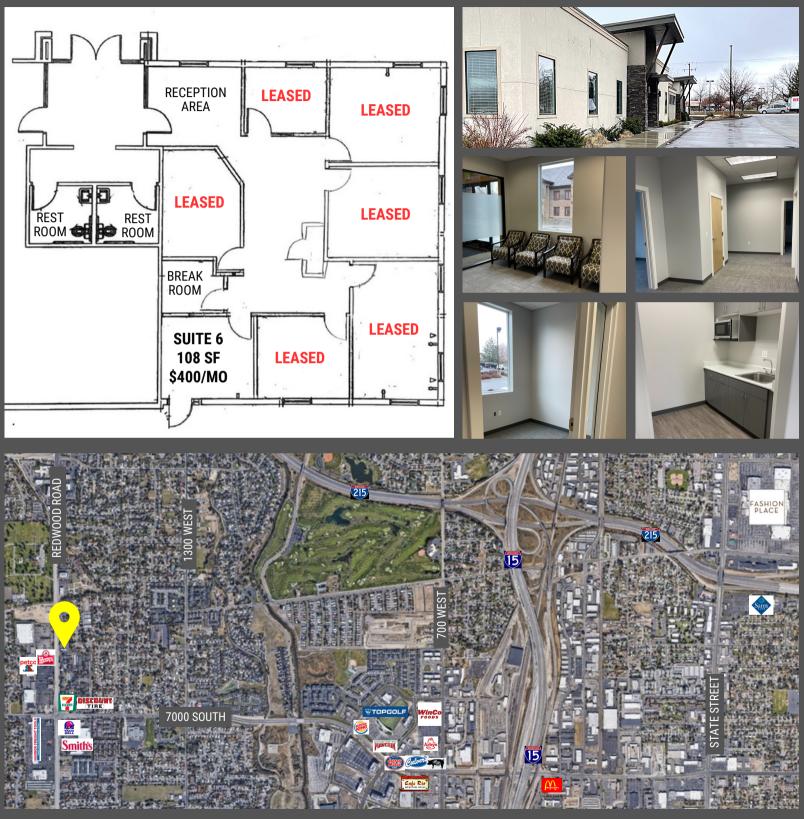

## **PROPERTY INFORMATION**

- Suite 6: 108 SF Executive Office Lease Rate: \$400.00/Month Full Service
- Shared Reception Area and Breakroom •
- Secured 24/7 Access •
- Internet Included •
- ADA Accessible •
- High Traffic Area on Redwood Road •
- Easy Access to I-15 and I-215

## **TRAFFIC COUNTS**

Redwood Road: 45,000 Annual Average Daily Traffic 7000 South: 27,000 Annual Average Daily Traffic

801-617-1706 **KELLEN KONCAR** 

kellen.koncar@crcnationwide.com

This information is given with the understanding that all negotiations and/or real estate activity related to the property described above shall be conducted through this cRc Nationwide office. The above information while not guaranteed, was obtained from sources we believe to be reliable.