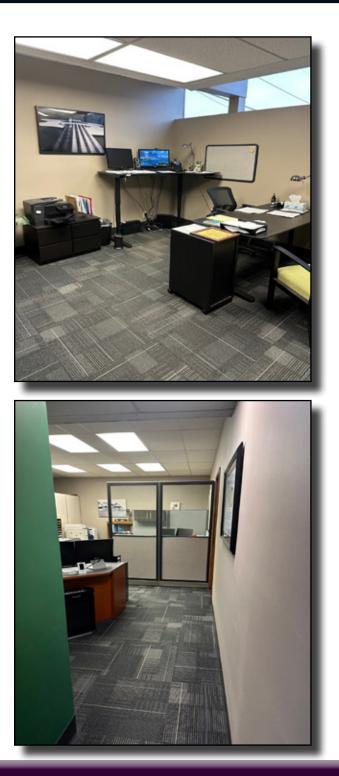

s:         | 1621 W First Ave<br>Grandview, OH 43212    |
|------------------|--------------------------------------------|
| County:          | Franklin                                   |
| PID:             | 030-000277-00                              |
| Location:        | SWC of W First Ave<br>& Fairview Ave       |
| Building Size:   | 5,376 +/- SF                               |
| Year Built:      | 1960                                       |
| Levels:          | 1 Story                                    |
| Space Available: | 1,500 +/- SF                               |
| Lease Rate:      | \$2,950/month Gross<br>including utilities |
| Zoning:          | C-1 Limited Commercial<br>District         |







### Floor Plan



1,500 +/- SF Available



### Photos







#### Photos









#### **Aerial & Plat Maps**







#### **Street Maps**





#### **Property Location**



#### **Great Location!**

Along Grandview civic corridor Easy access to main arteries 10 Minutes to Downtown Columbus



# **Zoning Map**



#### Click <u>here</u> to see zoning text



# Demographics

#### **Demographic Summary Report**

| 1621 W 1st Ave, Columbus, OH 43212 |           |        |          |        |          |        |  |  |  |
|------------------------------------|-----------|--------|----------|--------|----------|--------|--|--|--|
|                                    |           |        |          |        |          |        |  |  |  |
| Radius                             | 1 Mile    |        | 3 Mile   |        | 5 Mile   |        |  |  |  |
| Population