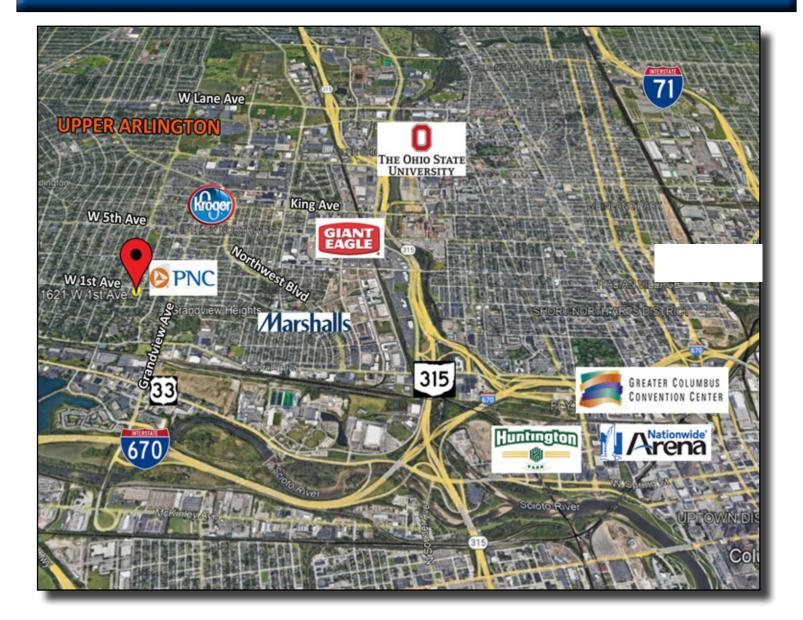

#### **Aerial & Plat Maps**

#### **Street Maps**

#### **Property Location**

#### **Great Location!**

Along Grandview civic corridor Easy access to main arteries 10 Minutes to Downtown Columbus