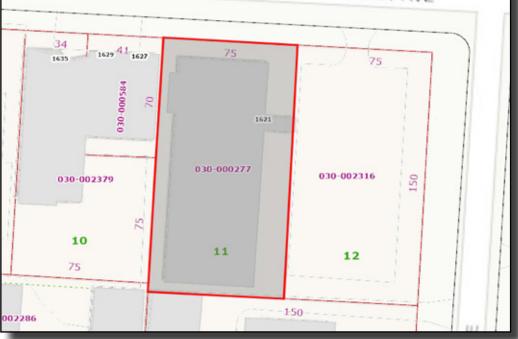

iew, OH 43212    |
|------------------|--------------------------------------------|
| County:          | Franklin                                   |
| PID:             | 030-000277-00                              |
| Location:        | SWC of W First Ave<br>& Fairview Ave       |
| Building Size:   | 5,376 +/- SF                               |
| Year Built:      | 1960                                       |
| Levels:          | 1 Story                                    |
| Space Available: | 1,500 +/- SF                               |
| Lease Rate:      | \$2,950/month Gross<br>including utilities |
| Zoning:          | C-1 Limited Commercial<br>District         |







### Floor Plan



1,500 +/- SF Available



### Photos







#### Photos









#### **Aerial & Plat Maps**







#### **Street Maps**





#### **Property Location**



#### **Great Location!**

Along Grandview civic corridor Easy access to main arteries 10 Minutes to Downtown Columbus



# **Zoning Map**



#### Click <u>here</u> to see zoning text



# Demographics

#### **Demographic Summary Report**

| 1621 W 1st Ave, Columbus, OH 43212 |           |        |          |        |          |        |  |  |  |
|------------------------------------|-----------|--------|----------|--------|----------|--------|--|--|--|
|                                    |           |        |          |        |          |        |  |  |  |
| Radius                             | 1 Mile    |        | 3 Mile   |        | 5 Mile   |        |  |  |  |
| Population                         |           |        |