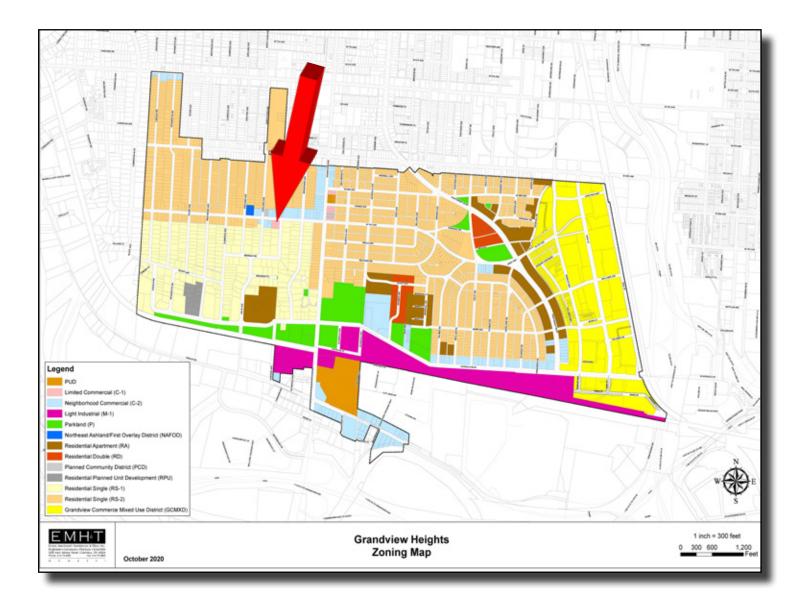

|
| Location:        | SWC of W First Ave<br>& Fairview Ave       |
| Building Size:   | 5,376 +/- SF                               |
| Year Built:      | 1960                                       |
| Levels:          | 1 Story                                    |
| Space Available: | 1,500 +/- SF                               |
| Lease Rate:      | \$2,950/month Gross<br>including utilities |
| Zoning:          | C-1 Limited Commercial<br>District         |







### Floor Plan



1,500 +/- SF Available



### Photos







#### Photos









#### **Aerial & Plat Maps**







#### **Street Maps**





#### **Property Location**



#### **Great Location!**

Along Grandview civic corridor Easy access to main arteries 10 Minutes to Downtown Columbus



# **Zoning Map**



#### Click <u>here</u> to see zoning text



# Demographics

#### **Demographic Summary Report**

| 1621 W 1st Ave, Columbus, OH 43212 |           |        |          |        |          |        |  |  |  |
|------------------------------------|-----------|--------|----------|--------|----------|--------|--|--|--|
|                                    |           |        |          |        |          |        |  |  |  |
| Radius                             | 1 Mile    |        | 3 Mile   |        | 5 Mile   |        |  |  |  |
| Population                         |           |        |          |        |          |        |  |  |  |
| 2027 Projection                    | 18,854    |        | 169,296  |        | 377,336  |        |  |  |  |
| 2022 Estimate                      | 17,718