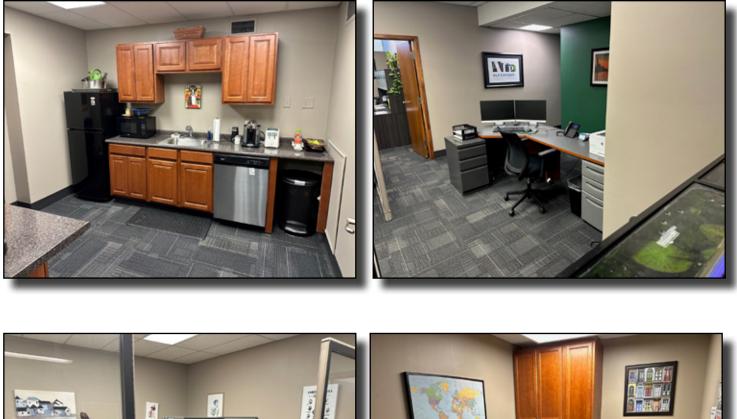

Columbus.

| Address:         | 1621 W First Ave<br>Grandview, OH 43212    |
|------------------|--------------------------------------------|
| County:          | Franklin                                   |
| PID:             | 030-000277-00                              |
| Location:        | SWC of W First Ave<br>& Fairview Ave       |
| Building Size:   | 5,376 +/- SF                               |
| Year Built:      | 1960                                       |
| Levels:          | 1 Story                                    |
| Space Available: | 1,500 +/- SF                               |
| Lease Rate:      | \$2,950/month Gross<br>including utilities |
| Zoning:          | C-1 Limited Commercial<br>District         |







### Floor Plan



1,500 +/- SF Available



### Photos







#### Photos









#### **Aerial & Plat Maps**







#### **Street Maps**





#### **Property Location**



#### **Great Location!**

Along Grandview civic corridor Easy access to main arteries 10 Minutes to Downtown Columbus



# **Zoning Map**



#### Click <u>here</u> to see zoning text



# Demographics

#### **Demographic Summary Report**

| 1621 W 1st Ave, Columbus, OH 43212 |           |        |          |        |          |        |  |  |  |
|------------------------------------|-----------|--------|----------|--------|----------|--------|--|--|--|
|                                    |           |        |          |        |          |        |  |  |  |
| Radius                             | 1 Mile    |        | 3 Mile   |        | 5 Mile   |        |  |  |  |
| Popul