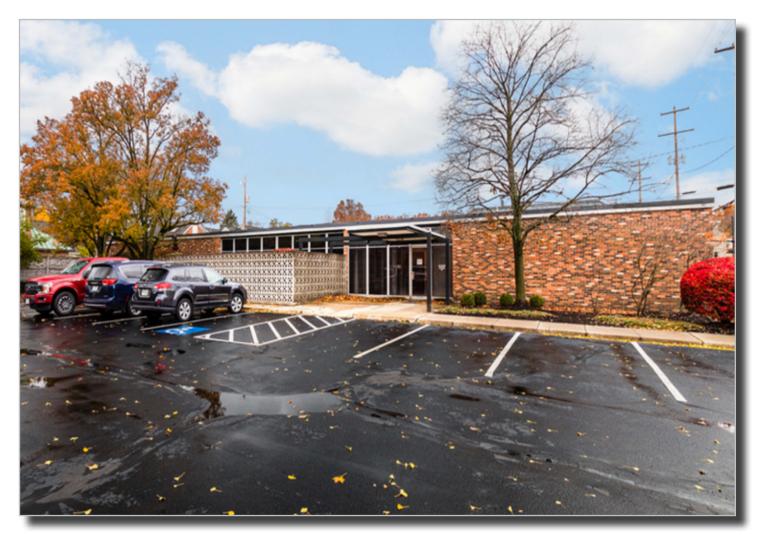

#### **GRANDVIEW OFFICE SPACE FOR LEASE!**

Rare, turn-key office space for rent. Owner will consider a one to three year lease. Large (free) parking lot and steps to downtown Grandview. Some office furniture can be included. Large basement with high ceilings is included for free for additional office and or storage space. Mixture of open space, offices, conference room and private bathrooms. Listed rate includes all utilities, landlord insurance, real estate taxes, maintenance and parking. Close access to the freeway, Grandview Yard and Downtown Columbus.

| Address:         | 1621 W First Ave<br>Grandview, OH 43212    |
|------------------|--------------------------------------------|
| County:          | Franklin                                   |
| PID:             | 030-000277-00                              |
| Location:        | SWC of W First Ave<br>& Fairview Ave       |
| Building Size:   | 5,376 +/- SF                               |
| Year Built:      | 1960                                       |
| Levels:          | 1 Story                                    |
| Space Available: | 1,500 +/- SF                               |
| Lease Rate:      | \$2,950/month Gross<br>including utilities |
| Zoning:          | C-1 Limited Commercial<br>District         |