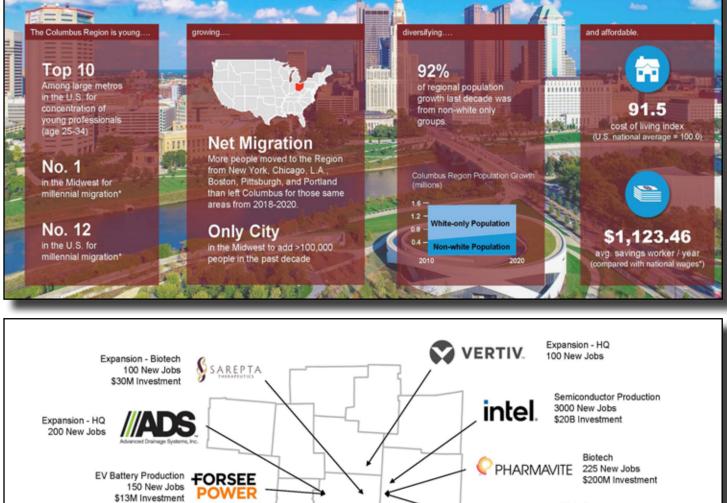

### **Region Highlights**

#### What's Driving Investment?

amplifybio \$132M Investment

**MAGNA** 

Back Office

150 New Jobs

Orveon

Expansion - Manufacturing 224 New Jobs \$5.9M Investment

HQ & Manufacturing 650 New Jobs \$225M Investment

HYPERIO

Expansion - HQ 240 New Jobs

ÛS ∝

Source: One Columbus, data analyzed 9/28/2022