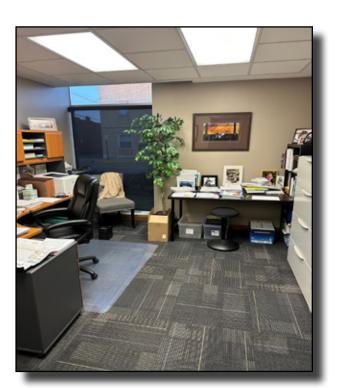

| 1621 W First Ave<br>Grandview, OH 43212    |
|------------------|--------------------------------------------|
| County:          | Franklin                                   |
| PID:             | 030-000277-00                              |
| Location:        | SWC of W First Ave<br>& Fairview Ave       |
| Building Size:   | 5,376 +/- SF                               |
| Year Built:      | 1960                                       |
| Levels:          | 1 Story                                    |
| Space Available: | 1,500 +/- SF                               |
| Lease Rate:      | \$2,950/month Gross<br>including utilities |
| Zoning:          | C-1 Limited Commercial<br>District         |







### Floor Plan



1,500 +/- SF Available



### Photos







#### Photos









#### **Aerial & Plat Maps**







#### **Street Maps**





#### **Property Location**



#### **Great Location!**

Along Grandview civic corridor Easy access to main arteries 10 Minutes to Downtown Columbus



# **Zoning Map**



#### Click <u>here</u> to see zoning text



# Demographics

#### **Demographic Summary Report**

| 1621 W 1st Ave, Columbus, OH 43212 |           |        |          |        |          |        |  |  |  |
|------------------------------------|-----------|--------|----------|--------|----------|--------|--|--|--|
|                                    |           |        |          |        |          |        |  |  |  |
| Radius                             | 1 Mile    |        | 3 Mile   |        | 5 Mile   |        |  |  |  |
| Population