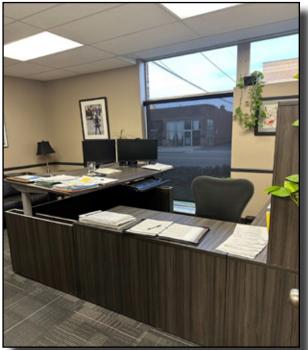

| 1621 W First Ave<br>Grandview, OH 43212    |
|------------------|--------------------------------------------|
| County:          | Franklin                                   |
| PID:             | 030-000277-00                              |
| Location:        | SWC of W First Ave<br>& Fairview Ave       |
| Building Size:   | 5,376 +/- SF                               |
| Year Built:      | 1960                                       |
| Levels:          | 1 Story                                    |
| Space Available: | 1,500 +/- SF                               |
| Lease Rate:      | \$2,950/month Gross<br>including utilities |
| Zoning:          | C-1 Limited Commercial<br>District         |







### Floor Plan



1,500 +/- SF Available



### Photos







#### Photos









#### **Aerial & Plat Maps**







#### **Street Maps**





#### **Property Location**



#### **Great Location!**

Along Grandview civic corridor Easy access to main arteries 10 Minutes to Downtown Columbus



# **Zoning Map**



#### Click <u>here</u> to see zoning text



# Demographics

#### **Demographic Summary Report**

| 1621 W 1st Ave, Columbus, OH 43212 |           |        |          |        |          |        |  |  |  |
|------------------------------------|-----------|--------|----------|--------|----------|--------|--|--|--|
|                                    |           |        |          |        |          |        |  |  |  |
| Radius                             | 1 Mile    |        | 3 Mile   |        | 5 Mile   |        |  |  |  |
| Population