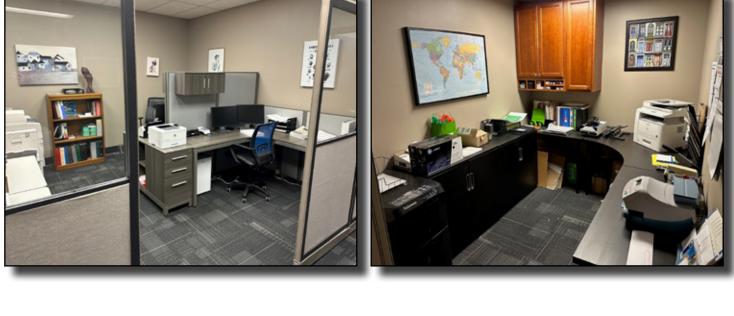

lumbus.

| Address:         | 1621 W First Ave<br>Grandview, OH 43212    |
|------------------|--------------------------------------------|
| County:          | Franklin                                   |
| PID:             | 030-000277-00                              |
| Location:        | SWC of W First Ave<br>& Fairview Ave       |
| Building Size:   | 5,376 +/- SF                               |
| Year Built:      | 1960                                       |
| Levels:          | 1 Story                                    |
| Space Available: | 1,500 +/- SF                               |
| Lease Rate:      | \$2,950/month Gross<br>including utilities |
| Zoning:          | C-1 Limited Commercial<br>District         |







### Floor Plan



1,500 +/- SF Available



### Photos







#### Photos









#### **Aerial & Plat Maps**







#### **Street Maps**





#### **Property Location**



#### **Great Location!**

Along Grandview civic corridor Easy access to main arteries 10 Minutes to Downtown Columbus



# **Zoning Map**



#### Click <u>here</u> to see zoning text



# Demographics

#### **Demographic Summary Report**

| 1621 W 1st Ave, Columbus, OH 43212 |           |        |          |        |          |        |  |  |  |
|------------------------------------|-----------|--------|----------|--------|----------|--------|--|--|--|
|                                    |           |        |          |        |          |        |  |  |  |
| Radius                             | 1 Mile    |        | 3 Mile   |        | 5 Mile   |        |  |  |  |
| Populat