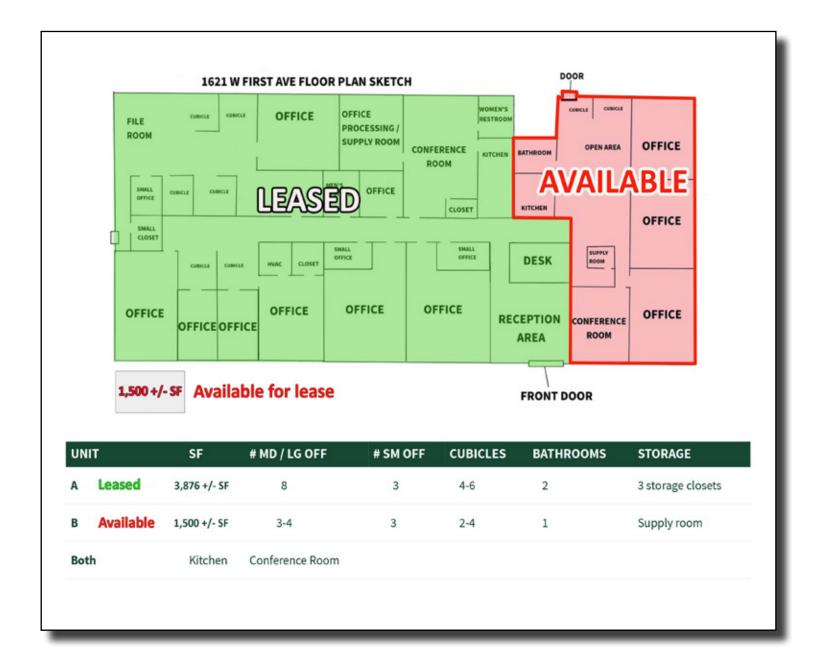

he freeway, Grandview Yard and Downtown Columbus.

| Address:         | 1621 W First Ave<br>Grandview, OH 43212    |
|------------------|--------------------------------------------|
| County:          | Franklin                                   |
| PID:             | 030-000277-00                              |
| Location:        | SWC of W First Ave<br>& Fairview Ave       |
| Building Size:   | 5,376 +/- SF                               |
| Year Built:      | 1960                                       |
| Levels:          | 1 Story                                    |
| Space Available: | 1,500 +/- SF                               |
| Lease Rate:      | \$2,950/month Gross<br>including utilities |
| Zoning:          | C-1 Limited Commercial<br>District         |







### Floor Plan



1,500 +/- SF Available



### Photos







#### Photos









#### **Aerial & Plat Maps**







#### **Street Maps**





#### **Property Location**



#### **Great Location!**

Along Grandview civic corridor Easy access to main arteries 10 Minutes to Downtown Columbus



# **Zoning Map**



#### Click <u>here</u> to see zoning text



# Demographics

#### **Demographic Summary Report**

| 1621 W 1st Ave, Columbus, OH 43212 |           |        |          |        |          |        |  |  |  |
|------------------------------------|-----------|--------|----------|--------|----------|--------|--|--|--|
|                                    |           |        |          |        |          |        |  |  |  |
| Radius                             | 1 Mile    |        | 3 Mile   |