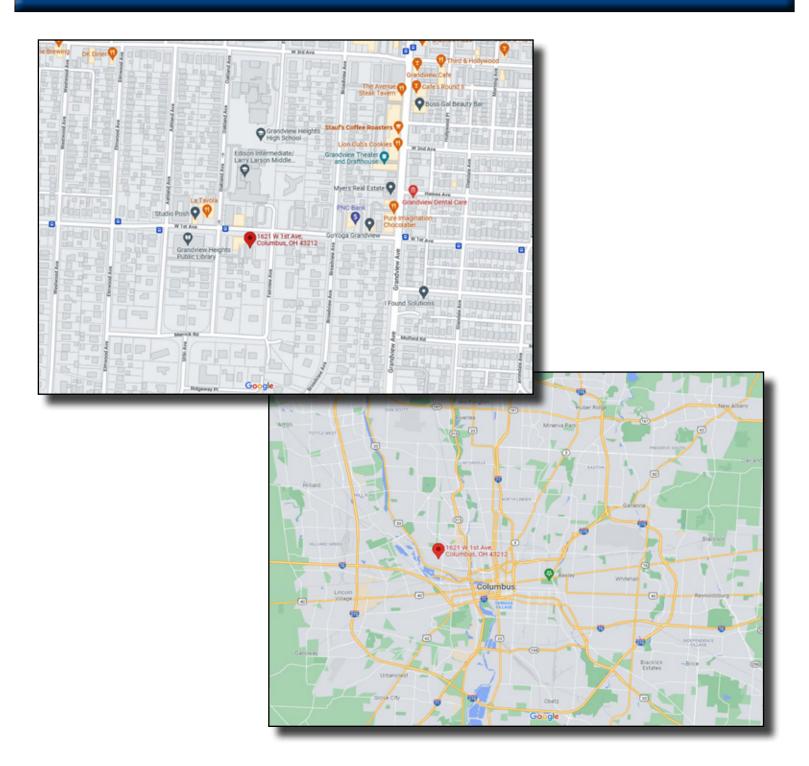

#### **Street Maps**

#### **Property Location**

#### **Great Location!**

Along Grandview civic corridor Easy access to main arteries 10 Minutes to Downtown Columbus