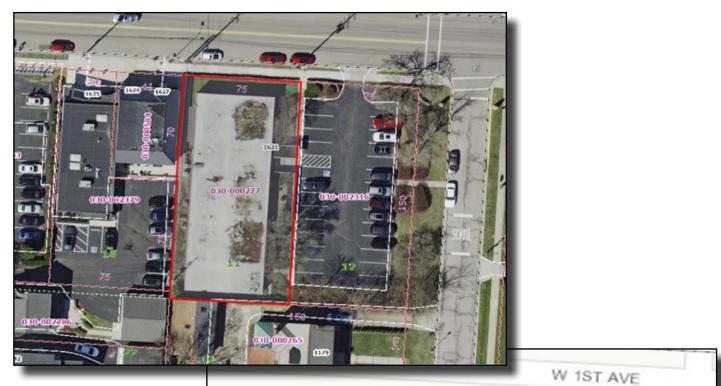

#### **Aerial & Plat Maps**

| Address:         | 1621 W First Ave<br>Grandview, OH 43212    |
|------------------|--------------------------------------------|
| County:          | Franklin                                   |
| PID:             | 030-000277-00                              |
| Location:        | SWC of W First Ave<br>& Fairview Ave       |
| Building Size:   | 5,376 +/- SF                               |
| Year Built:      | 1960                                       |
| Levels:          | 1 Story                                    |
| Space Available: | 1,500 +/- SF                               |
| Lease Rate:      | \$2,950/month Gross<br>including utilities |
| Zoning:          | C-1 Limited Commercial<br>District         |