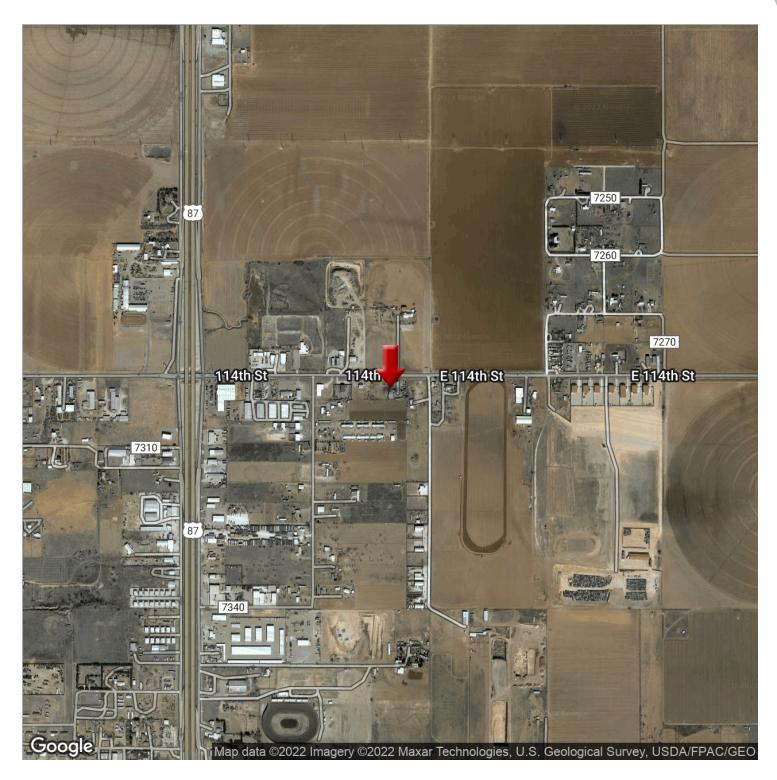

203 CR 7300, Lubbock, TX 79404

## **PROPERTY OVERVIEW**

The Powell Group is pleased to offer A-Ivies Transmission shop off 114th Street in Lubbock, Texas for sale or for lease. This 4,768 square foot building includes an office, multiple working areas, and a garage with three overhead doors. Lot size is just over one acre offering plenty of room for expansion. Property is gated with frontage on 114th Street.

# **INDUSTRIAL FOR SALE**

203 CR 7300, Lubbock, TX 79404