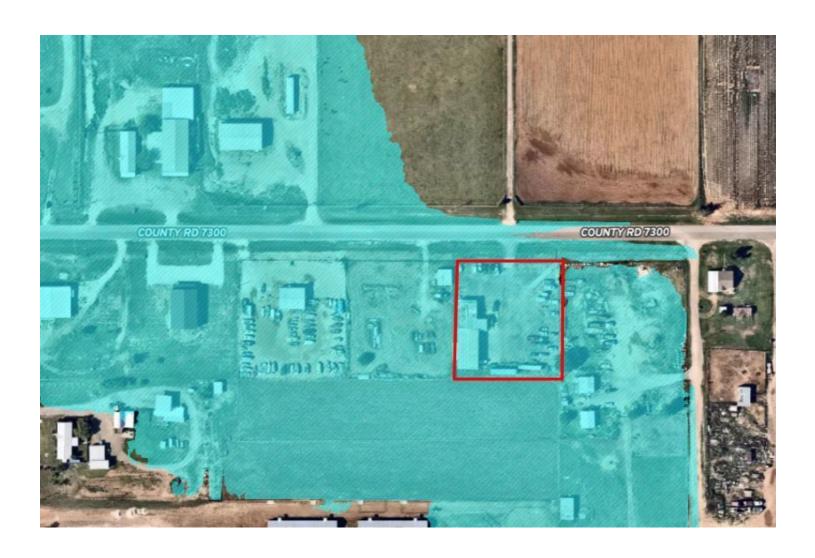

203 CR 7300, Lubbock, TX 79404

## **PROPERTY OVERVIEW**

The Powell Group is pleased to offer A-Ivies Transmission shop off 114th Street in Lubbock, Texas for sale or for lease. This 4,768 square foot building includes an office, multiple working areas, and a garage with three overhead doors. Lot size is just over one acre offering plenty of room for expansion. Property is gated with frontage on 114th Street.

# **INDUSTRIAL FOR SALE**

203 CR 7300, Lubbock, TX 79404