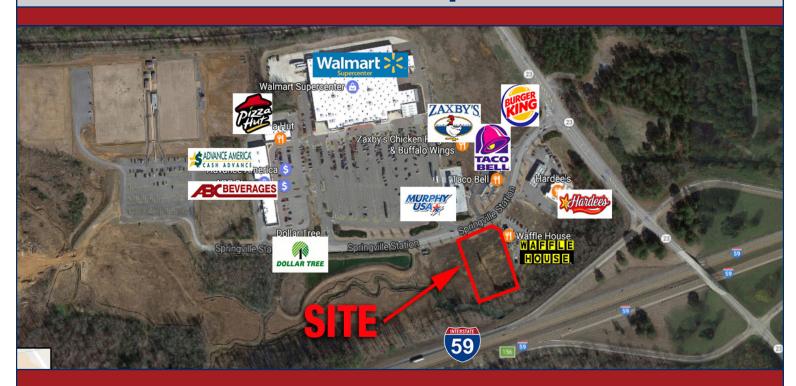

## **Land For Sale**

**Walmart Outparcel** 

Address: Springville Station Rd Springville, AL 35146

- 1.84 +/- acre outparcel
- Borders I-59 with direct visibility (29,234 vehicles per day)
- Located within Walmart Shopping center
- Approximately 25 miles northeast of Birmingham
- Springville Athletic Complex is located beside the shopping center
- Good location for restaurant, medical, car wash, hospitality and other uses
- Parcel located next to Waffle House and across from Murphy USA gas station