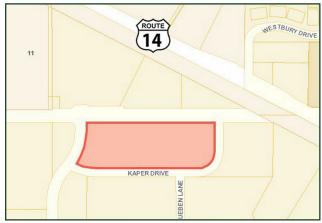

### **SPECIFICATIONS**

| Description          | Commercial Land         |
|----------------------|-------------------------|
| Land Size            | 6.67 Acres (290,388 SF) |
| Topography           | Level                   |
| Environmental Status | To Be Assessed          |
| Utilities            | To Site                 |
| Sewer/Water          | City                    |
| Frontage Dimensions  | 890' on Three Oaks Road |
| Zoning               | B-2                     |
| Real Estate Taxes    | \$31,861.46 (2021)      |
| Possession           | At Closing              |
| PIN Number           | 19-11-401-001           |
|                      |                         |