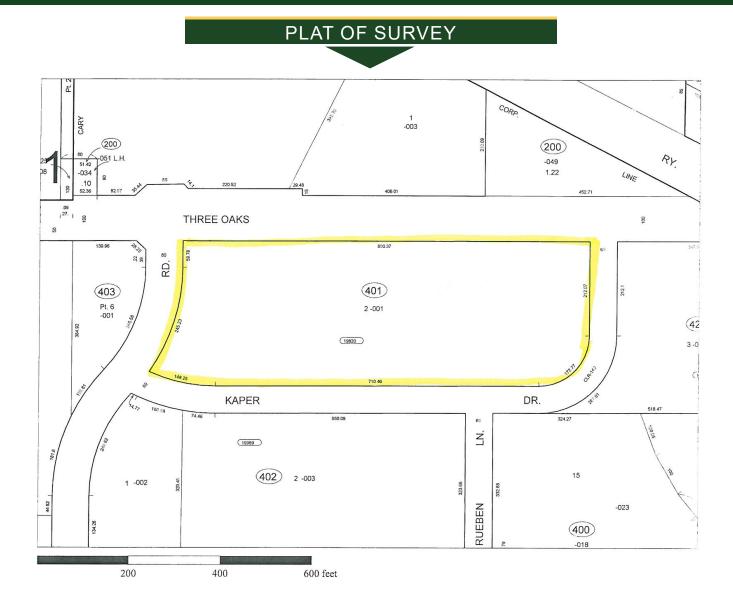

### **SPECIFICATIONS**

| Description          | Commercial Land         |
|----------------------|-------------------------|
| Land Size            | 6.67 Acres (290,388 SF) |
| Topography           | Level                   |
| Environmental Status | To Be Assessed          |
| Utilities            | To Site                 |
| Sewer/Water          | City                    |
| Frontage Dimensions  | 890' on Three Oaks Road |
| Zoning               | B-2                     |
| Real Estate Taxes    | \$31,861.46 (2021)      |
| Possession           | At Closing              |
| PIN Number           | 19-11-401-001           |
|                      |                         |