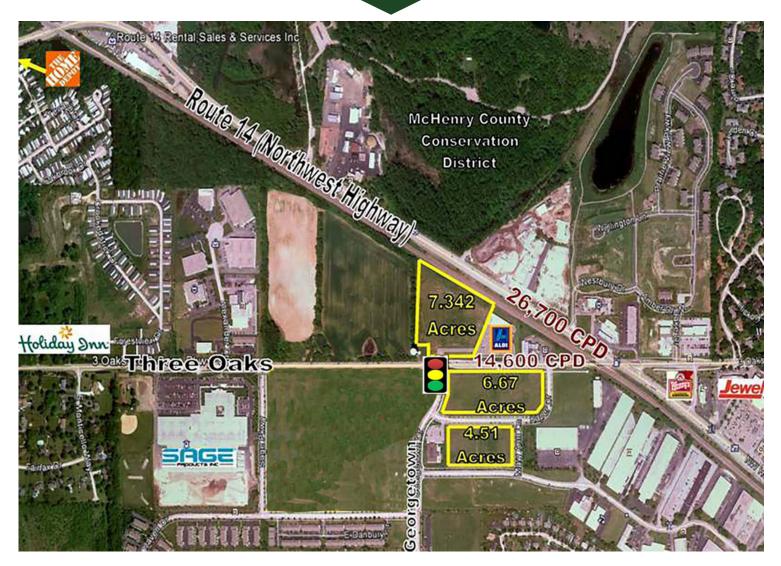

#### **DEVELOPMENT LAND WITH FRONTAGE ON 3 ROADS**

6.67 Acres relatively rectangular, commercial site with frontage on 3 roads. Signalized intersection, all utilities to site, off-site detention. Bank-owned, graded and engineered site, priced to sell! Excellent site for banquet facility or medium box retailer. Reduced to \$4.75 psf.

Other parcels in the immediate area are also available:

- 7.34 acres on the NE corner of Three Oaks and Georgetown
- 4.51 acres with frontage on Georgetown

Contact Broker for pricing and information.

### 3 PARCELS AVAILABLE

- 7.342 Acres on NE corner of Three Oaks & Georgetown
- 6.67 Acres on SE corner of Three Oaks & Georgetown
- 4.51 Acres with frontage on Georgetown

Contact Broker for pricing and information