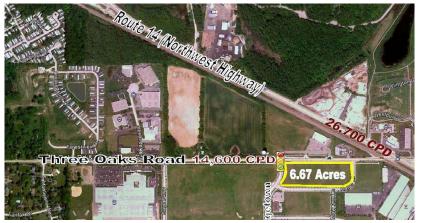

#### **DEVELOPMENT LAND WITH FRONTAGE ON 3 ROADS**

6.67 Acres relatively rectangular, commercial site with frontage on 3 roads. Signalized intersection, all utilities to site, off-site detention. Bank-owned, graded and engineered site, priced to sell! Excellent site for banquet facility or medium box retailer. Reduced to \$4.75 psf.

Other parcels in the immediate area are also available:

- 7.34 acres on the NE corner of Three Oaks and Georgetown
- 4.51 acres with frontage on Georgetown

Contact Broker for pricing and information.

#### **DEMOGRAPHICS**

|                                    | 1 Mile     | 3 Miles        | 5 Miles   |
|------------------------------------|------------|----------------|-----------|
| Population                         | 6,806      | 38,417         | 118,511   |
| Avg Household Income               | \$95,608   | \$98,769       | \$115,490 |
| Daily Traffic Counts: 14.600 (Thre | e Oaks Roa | d) / 26.700 (F | Route 14) |

### **SPECIFICATIONS**

| Description          | Commercial Land         |
|----------------------|-------------------------|
| Land Size            | 6.67 Acres (290,388 SF) |
| Topography           | Level                   |
| Environmental Status | To Be Assessed          |
| Utilities            | To Site                 |
| Sewer/Water          | City                    |
| Frontage Dimensions  | 890' on Three Oaks Road |
| Zoning               | B-2                     |
| Real Estate Taxes    | \$31,861.46 (2021)      |
| Possession           | At Closing              |
| PIN Number           | 19-11-401-001           |
|                      |                         |