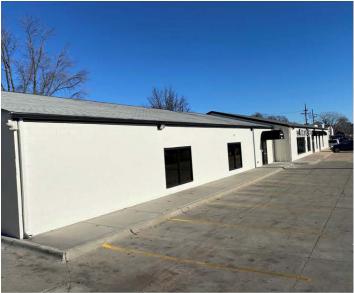

# **PROPERTY HIGHLIGHTS**

Stand alone building currently being used as a karate studio that would be perfect for gym-type users, for sale or lease. Property also includes a 1,200 SF house adjacent to the gym. Location allows quick and easy access to Blondo Street with ample parking for customers.

### **PHOTOS**