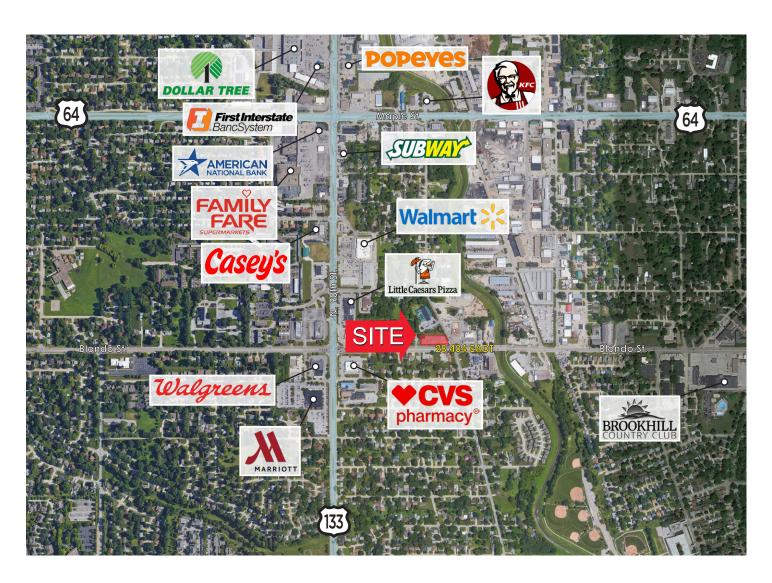

038 holly.jones@lundco.com

#### TREY MACKNIGHT

Associate +1 402 548 4079 trey.macknight@lundco.com 450 Regency Parkway, Suite 200 Omaha, NE 68114 Main +1 402 393 8811 **lundco.com** 



Omaha, NE 68134



### **Property Highlights**

Sale Price \$1,300,000 (includes the house) Renovated 2012

**Lease Rate** \$12.00 NNN **Construction** Masonry

**Available SF** 2,400 SF - 5,939 SF **Land Area** ±0.71 AC

**Total Bldg. SF** 8,850 SF **Zoning** LC

Op. Expenses \$5.00 PSF Parking Ratio 2.86:1

Year Built 1981

#### **HOLLY JONES**

Director of Retial Services +1 402 548 4038 holly.jones@lundco.com

#### TREY MACKNIGHT

Associate +1 402 548 4079 trey.macknight@lundco.com 450 Regency Parkway, Suite 200 Omaha, NE 68114 Main +1 402 393 8811 Jundco.com



Omaha, NE 68134



### **AERIAL MAP**



#### **HOLLY JONES**

Director of Retial Services +1 402 548 4038 holly.jones@lundco.com

#### TREY MACKNIGHT

Associate +1 402 548 4079 trey.macknight@lundco.com 450 Regency Parkway, Suite 200 Omaha, NE 68114 Main +1 402 393 8811 **lundco.com** 



Omaha, NE 68134



### **PHOTOS**









#### **HOLLY JONES**

Director of Retial Services +1 402 548 4038 holly.jones@lundco.com

#### **TREY MACKNIGHT**

Associate +1 402 548 4079 trey.macknight@lundco.com 450 Regency Parkway, Suite 200 Omaha, NE 68114 Main +1 402 393 8811 **lundco.com** 

 $Independently\ Owned\ and\ Operated\ /A\ Member\ of\ the\ Cushman\ \&\ Wakefield\ Alliance$ 

Cushman & Wakefield Copyright 2023. No warranty or representation, express or implied, is made to the accuracy or completeness of the information contained h