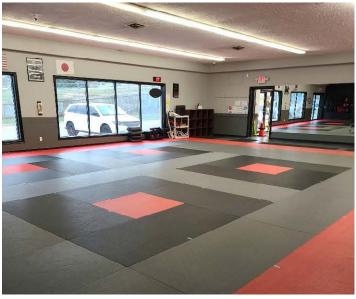

# **PROPERTY HIGHLIGHTS**

Stand alone building currently being used as a karate studio that would be perfect for gym-type users, for sale or lease. Property also includes a 1,200 SF house adjacent to the gym. Location allows quick and easy access to Blondo Street with ample parking for customers.

### **PHOTOS**