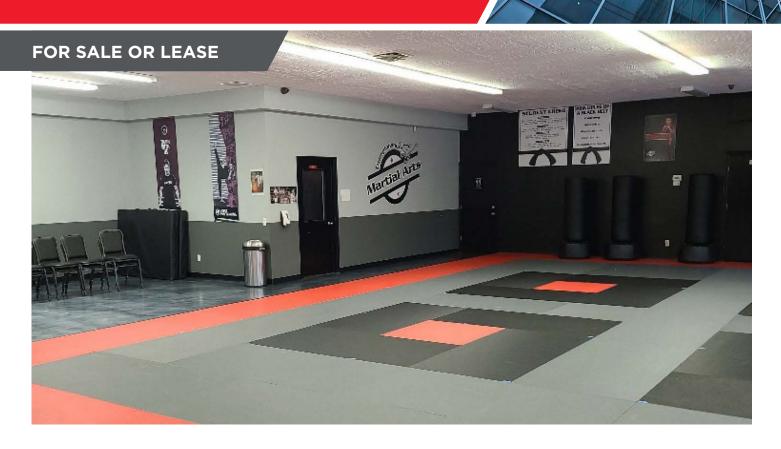

# **PROPERTY HIGHLIGHTS**

Stand alone building currently being used as a karate studio that would be perfect for gym-type users, for sale or lease. Property also includes a 1,200 SF house adjacent to the gym. Location allows quick and easy access to Blondo Street with ample parking for customers.

### **PHOTOS**