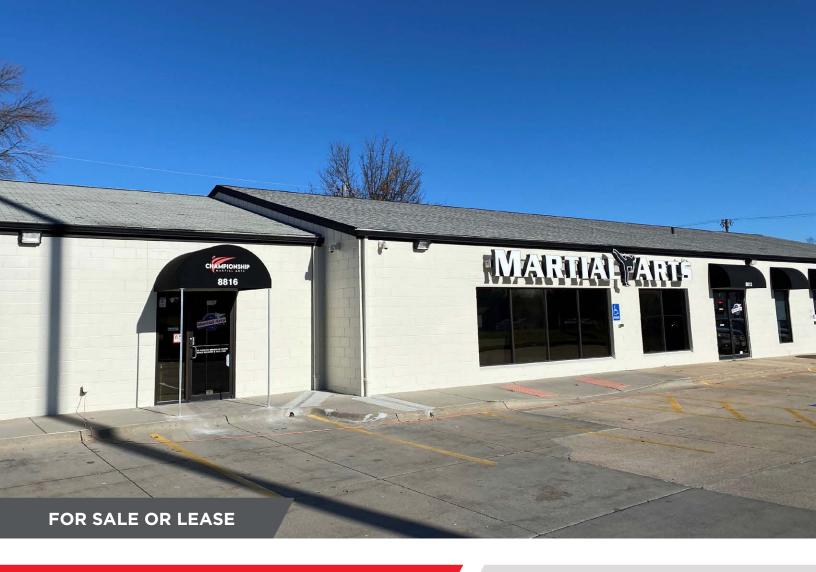

# **PROPERTY HIGHLIGHTS**

Stand alone building currently being used as a karate studio that would be perfect for gym-type users, for sale or lease. Property also includes a 1,200 SF house adjacent to the gym. Location allows quick and easy access to Blondo Street with ample parking for customers.

### **Property Highlights**

Sale Price \$1,300,000 (includes the house) Renovated 2012

**Lease Rate** \$12.00 NNN **Construction** Masonry

**Available SF** 2,400 SF - 5,939 SF **Land Area** ±0.71 AC

**Total Bldg. SF** 8,850 SF **Zoning** LC