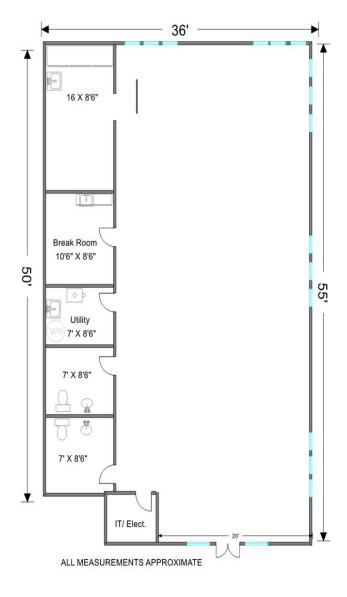

## **OFFICE CONDO** ± 1,980 SF END UNIT

#### **END UNIT CONDO for Sale or Lease** Professional / Medical Office (build out required)

Suite E: 1,980 SF located in Crystal Lake's desirable Northwest Professional Center, this beautiful condo end unit has three walls of windows. Can be built out to accommodate any professional or medical uses. Convenient parking located directly adjacent unit. Tenant improvement allowance negotiable for qualified tenant.

| Condo Size     | ±1,980 SF                    |
|----------------|------------------------------|
| Year Built     | 2008                         |
| HVAC System    | GFA / Central Air            |
| Electrical     | 200 AMP                      |
| Sprinklered    | Yes                          |
| Washrooms      | 2 ADA                        |
| Ceiling Height | 9 FT                         |
| Parking        | Common / Ample               |
| Sewer/Water    | City                         |
| Zoning         | M PUD                        |
| RE Taxes       | \$6,762.78 (2021) \$3.42 psf |
| CAM            | \$2.31 psf                   |
| Utilities      | Tenant Responsibility        |
| Lease Term     | 3-5 years                    |
| PIN            | 19-04-403-023                |
|                |                              |