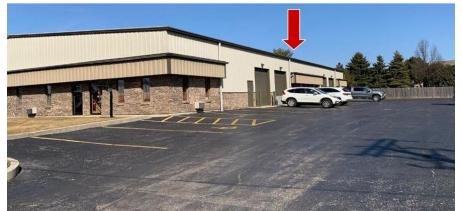

#### **Industrial Condo**

**Unit C:** 3,025 SF industrial condo with ±450 SF office, (2) bathrooms, 10'x10' drive-in door, mezzanine storage above office and ±2,575 SF warehouse. Ideally located minutes from I-90 / Route 47 interchange. See layout and photos. No automotive uses. No overnight outside parking. Gross rent, CAM & taxes included.