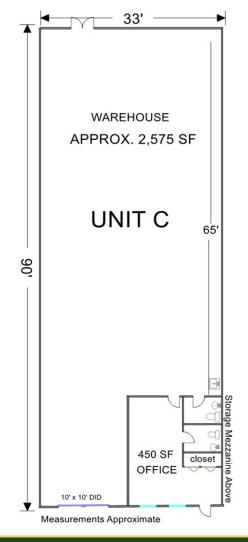

#### **Industrial Condo**

**Unit C:** 3,025 SF industrial condo with ±450 SF office, (2) bathrooms, 10'x10' drive-in door, mezzanine storage above office and ±2,575 SF warehouse. Ideally located minutes from I-90 / Route 47 interchange. See layout and photos. No automotive uses. No overnight outside parking. Gross rent, CAM & taxes included.

### **SPECIFICATIONS**

| Building Size  | 13,500 SF                                                 |
|----------------|-----------------------------------------------------------|
| Office Size    | ±450 SF                                                   |
| Year Built     | 1988                                                      |
| HVAC System    | Office: Wall Unit (A/C & Heat)<br>Warehouse: Ceiling Hung |
| Electrical     | 200 AMP                                                   |
| Sprinkled      | Yes                                                       |
| Washrooms      | 2                                                         |
| Ceiling Height | 14'-16' Clear                                             |
| Parking        | 24 Common                                                 |
| DID's          | (1) 10x10                                                 |
| Floor Drains   | None                                                      |
| Sewer/Water    | City                                                      |
| Zoning         | M                                                         |
| CAM & Taxes    | Included in Rent                                          |
| Lease Term     | 2-5 years                                                 |
| PIN Number     | 18-28-463-003                                             |
|                |                                                           |