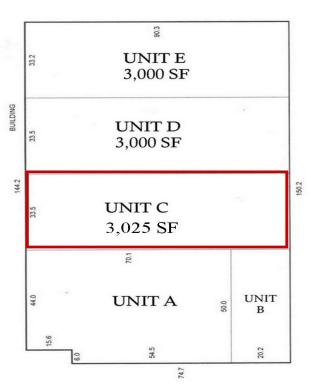

#### **Industrial Condo**

**Unit C:** 3,025 SF industrial condo with ±450 SF office, (2) bathrooms, 10'x10' drive-in door, mezzanine storage above office and ±2,575 SF warehouse. Ideally located minutes from I-90 / Route 47 interchange. See layout and photos. No automotive uses. No overnight outside parking. Gross rent, CAM & taxes included.