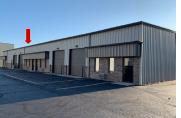

## 11416 KILEY DRIVE, UNIT C HUNTLEY, IL 60142

#### **Industrial Condo**

**Unit C:** 3,025 SF industrial condo with ±450 SF office, (2) bathrooms, 10'x10' drive-in door, mezzanine storage above office and ±2,575 SF warehouse. Ideally located minutes from I-90 / Route 47 interchange. See layout and photos. No automotive uses. No overnight outside parking. Gross rent, CAM & taxes included.