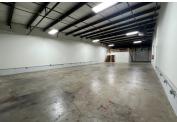

#### **Industrial Condo**

**Unit C:** 3,025 SF industrial condo with ±450 SF office, (2) bathrooms, 10'x10' drive-in door, mezzanine storage above office and ±2,575 SF warehouse. Ideally located minutes from I-90 / Route 47 interchange. See layout and photos. No automotive uses. No overnight outside parking. Gross rent, CAM & taxes included.