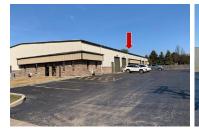

#### **Industrial Condo**

**Unit C:** 3,025 SF industrial condo with ±450 SF office, (2) bathrooms, 10'x10' drive-in door, mezzanine storage above office and ±2,575 SF warehouse. Ideally located minutes from I-90 / Route 47 interchange. See layout and photos. No automotive uses. No overnight outside parking. Gross rent, CAM & taxes included.