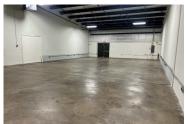

#### **Industrial Condo**

**Unit C:** 3,025 SF industrial condo with ±450 SF office, (2) bathrooms, 10'x10' drive-in door, mezzanine storage above office and ±2,575 SF warehouse. Ideally located minutes from I-90 / Route 47 interchange. See layout and photos. No automotive uses. No overnight outside parking. Gross rent, CAM & taxes included.