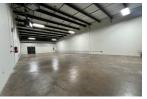

#### **Industrial Condo**

**Unit C:** 3,025 SF industrial condo with ±450 SF office, (2) bathrooms, 10'x10' drive-in door, mezzanine storage above office and ±2,575 SF warehouse. Ideally located minutes from I-90 / Route 47 interchange. See layout and photos. No automotive uses. No overnight outside parking. Gross rent, CAM & taxes included.