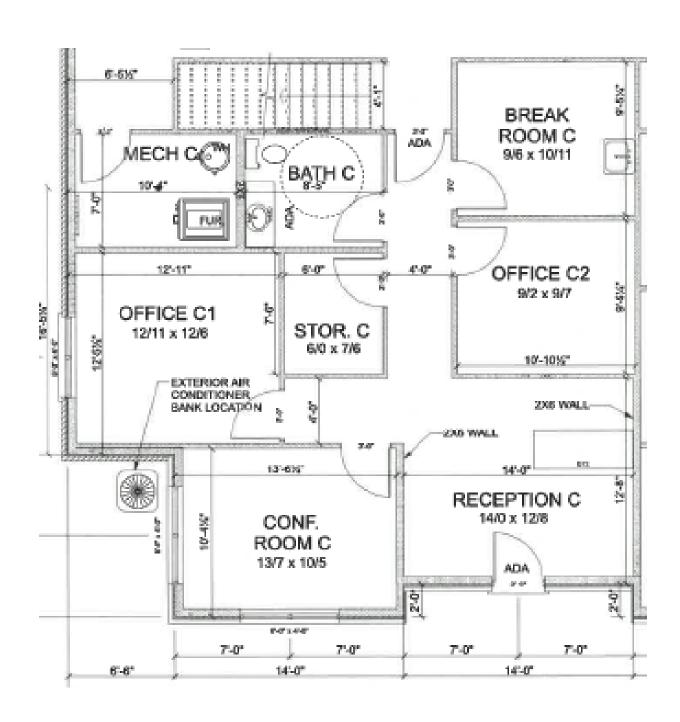

#### PROPERTY HIGHLIGHTS

- Main Level: 1,102 sq. ft.
- Upper Level Office: 808 sq. ft.
- Includes 2 offices, break room, conference room, reception, and in-suite restroom
- · Some furniture included
- · All utilities are included