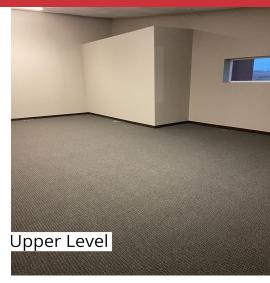

#### PROPERTY HIGHLIGHTS

- Main Level: 1,102 sq. ft.
- Upper Level Office: 808 sq. ft.
- Includes 2 offices, break room, conference room, reception, and in-suite restroom
- · Some furniture included
- · All utilities are included

## **PHOTOS**

47137 WETLAND ROAD, SUITE 100