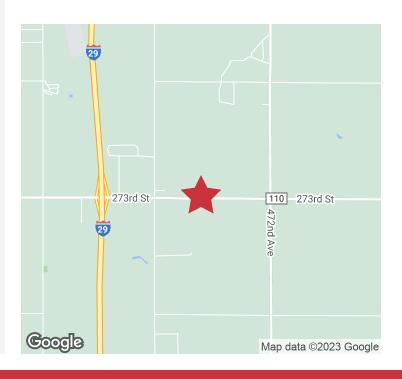

# AERIAL 47137 WETLAND ROAD, SUITE 100

#### LOCATION DESCRIPTION

Located directly on Highway 110, west of Harrisburg, SD Area neighbors include Nielson Construction, MH Equipment, NG Nutra, RV & Boat Storage, Select Painting, Select Companies, Frankman Auto Body