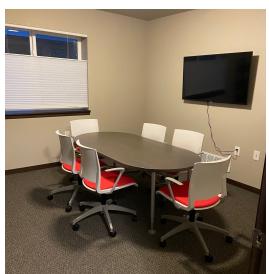

#### PROPERTY HIGHLIGHTS

- Main Level: 1,102 sq. ft.
- Upper Level Office: 808 sq. ft.
- Includes 2 offices, break room, conference room, reception, and in-suite restroom
- · Some furniture included
- · All utilities are included

## **PHOTOS**

47137 WETLAND ROAD, SUITE 100