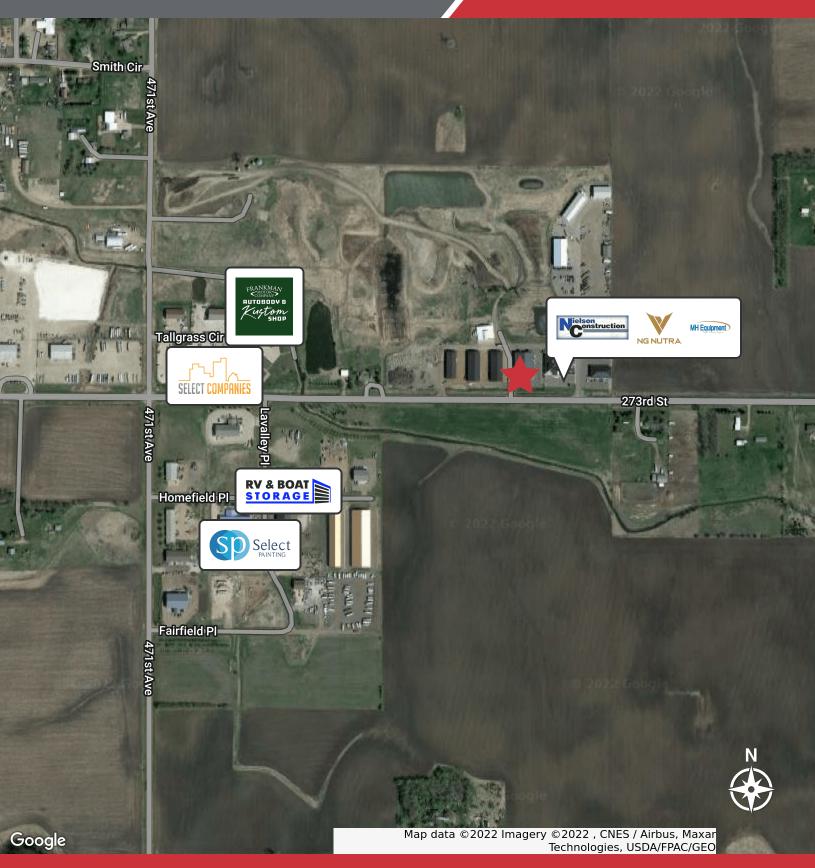

#### LOCATION DESCRIPTION

Located directly on Highway 110, west of Harrisburg, SD Area neighbors include Nielson Construction, MH Equipment, NG Nutra, RV & Boat Storage, Select Painting, Select Companies, Frankman Auto Body

# AERIAL 47137 WETLAND ROAD, SUITE 100