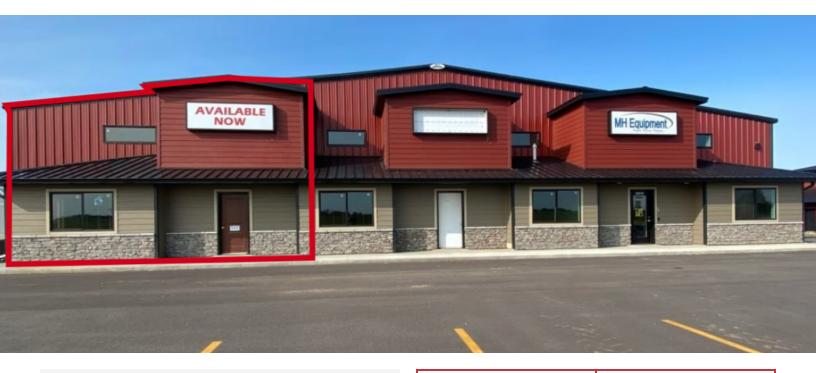

47137 Wetland Road, Suite 100

### 47137 Wetland Road, Suite 100

Harrisburg, SD 57032

#### PROPERTY HIGHLIGHTS

- Main Level: 1,102 sq. ft.
- Upper Level Office: 808 sq. ft.
- Includes 2 offices, break room, conference room, reception, and in-suite restroom
- · Some furniture included
- · All utilities are included

#### LOCATION DESCRIPTION

Located directly on Highway 110, west of Harrisburg, SD Area neighbors include Nielson Construction, MH Equipment, NG Nutra, RV & Boat Storage, Select Painting, Select Companies, Frankman Auto Body

Lease Rate

\$1,750 PER MONTH GROSS