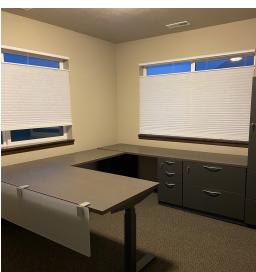

#### PROPERTY HIGHLIGHTS

- Main Level: 1,102 sq. ft.
- Upper Level Office: 808 sq. ft.
- Includes 2 offices, break room, conference room, reception, and in-suite restroom
- · Some furniture included
- · All utilities are included

## **PHOTOS**

47137 WETLAND ROAD, SUITE 100