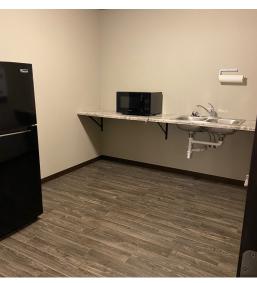

#### PROPERTY HIGHLIGHTS

- Main Level: 1,102 sq. ft.
- Upper Level Office: 808 sq. ft.
- Includes 2 offices, break room, conference room, reception, and in-suite restroom
- · Some furniture included
- · All utilities are included

## **PHOTOS**

47137 WETLAND ROAD, SUITE 100