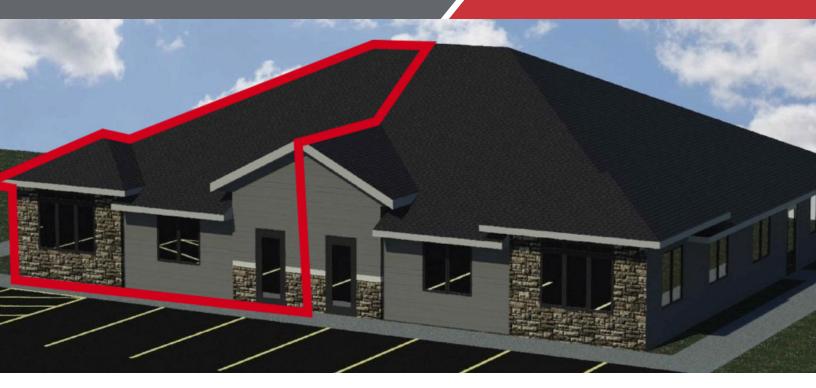

#### **PROPERTY HIGHLIGHTS**

- Occupancy Spring 2023
- · Dedicated entrance with vestibule
- · 4 windowed offices
- Kitchenette
- · Reception area

Located within the Dawley Farm Development

| Lease Rate | \$18.00/SF NNN |
|------------|----------------|
| Suite Size | 1,305 SQ. FT.  |