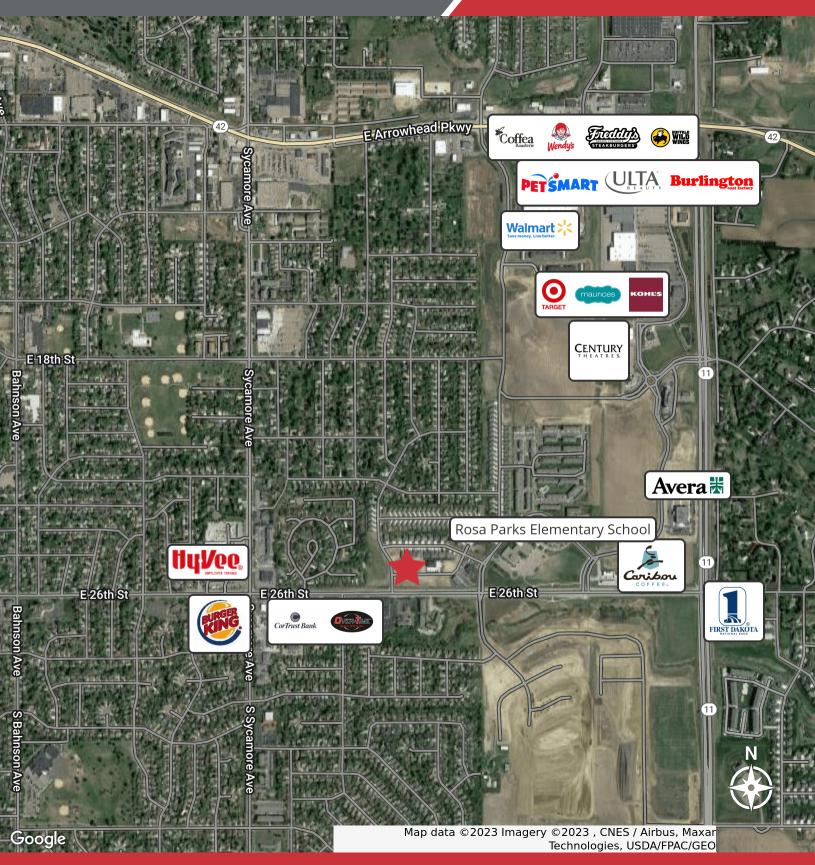

#### LOCATION DESCRIPTION

Located just north of 26th Street on Rosa Parks Place Area neighbors include Trademark Homes, Burn Boot Camp, Encore Learning Center, Rosa Parks Elementary School, Kusek Family & Implant Dentistry

## **AERIAL**4920 ROSA PARKS PLACE, WEST SUITE