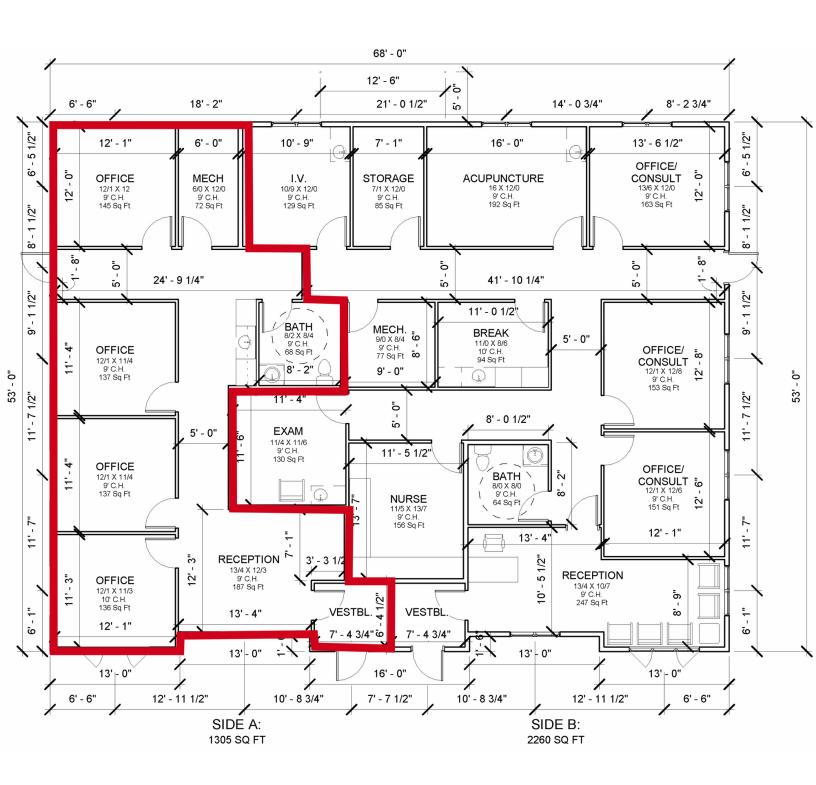

#### **PROPERTY HIGHLIGHTS**

- Occupancy Spring 2023
- · Dedicated entrance with vestibule
- · 4 windowed offices
- Kitchenette
- · Reception area

Located within the Dawley Farm Development

| Lease Rate | \$18.00/SF NNN |
|------------|----------------|
| Suite Size | 1,305 SQ. FT.  |