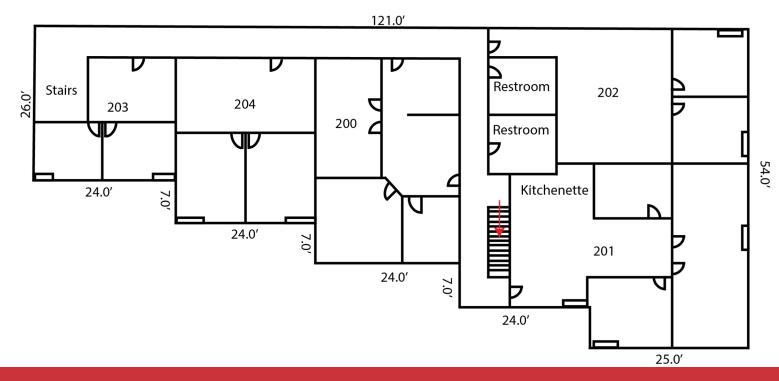

### **AERIAL** PROSPECT PLAZA SOUTH 629 S. Minnesota Avenue, Sioux Falls, SD 57104

#### LOCATION DESCRIPTION

Located 1/2 block south of 14th Street on S. Minnesota Avenue

High traffic location with 24,000 vpd

Access from Spring Avenue also

Area neighbors include First PREMIER Bank, First International Bank & Trust, and Sioux Falls Housing & Redevelopment Commission