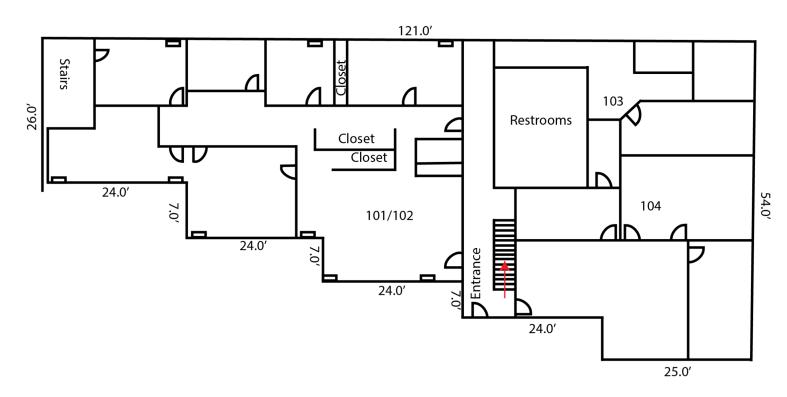

## FLOOR PLANS

PROSPECT PLAZA SOUTH 629 S. Minnesota Avenue, Sioux Falls, SD 57104

First Floor