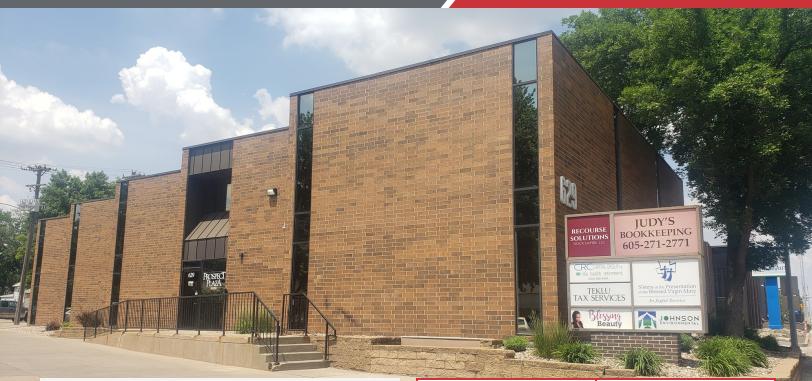

### **629 S. Minnesota Avenue** Sioux Falls, SD 57104

#### **PROPERTY HIGHLIGHTS**

- · Office building in the heart of Sioux Falls
- Year built: 1983
- Land size (two parcels): 0.78 acres (34,110 sq. ft.)
- Monument signs on Minnesota Avenue
- · Curb cut on Minnesota Avenue and one on Spring Avenue
- · Additional land to expand parking

#### LOCATION DESCRIPTION

Located 1/2 block south of 14th Street on S. Minnesota Avenue

High traffic location with 24,000 vpd

Access from Spring Avenue also

Area neighbors include First PREMIER Bank, First International Bank & Trust, and Sioux Falls Housing & Redevelopment Commission