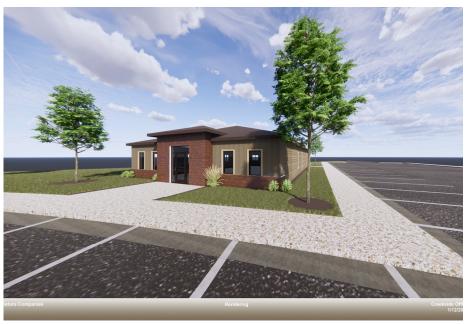

#### Lot 7B

+/-33,069 sq. ft.

0.76 acres

\$7.00/ sq. ft.

Built-to-suite for lease or

built-to-suit for sale contact broker for details