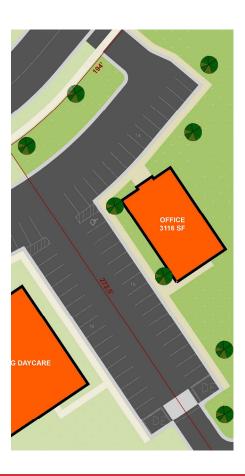

#### Lot 7B

+/-33,069 sq. ft.

0.76 acres

\$7.00/ sq. ft.

Built-to-suite for lease or

built-to-suit for sale contact broker for details