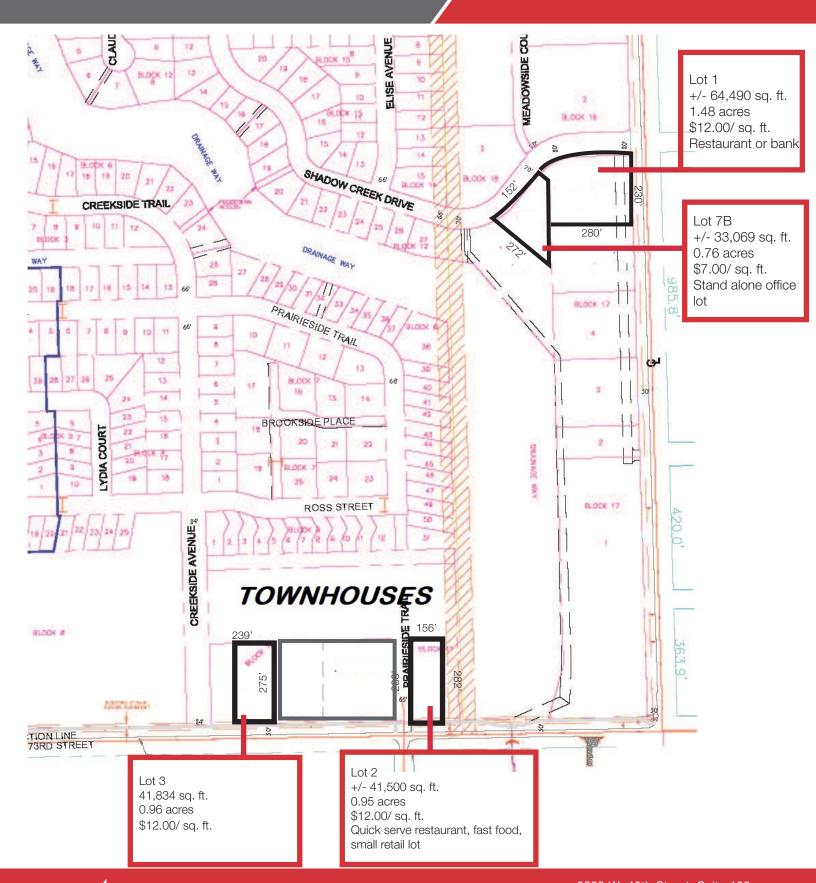

### Lot 1

+/- 64,490 sq. ft.

1.48 acres

\$12.00/ sq. ft.

Restaurant or bank

#### Lot 7B

+/-33,069 sq. ft.

0.76 acres

\$7.00/ sq. ft.

Built-to-suite for lease or

built-to-suit for sale contact broker for details

### Lot 2

+/- 41,500 sq. ft.

0.95 acres

\$12.00/ sq. ft.

Quick serve restaurant, fast food, small retail lot

### For Sale Commercial Lots

**Lot 3** 41,834 sq. ft. 0.96 acres \$12.00/ sq. ft.