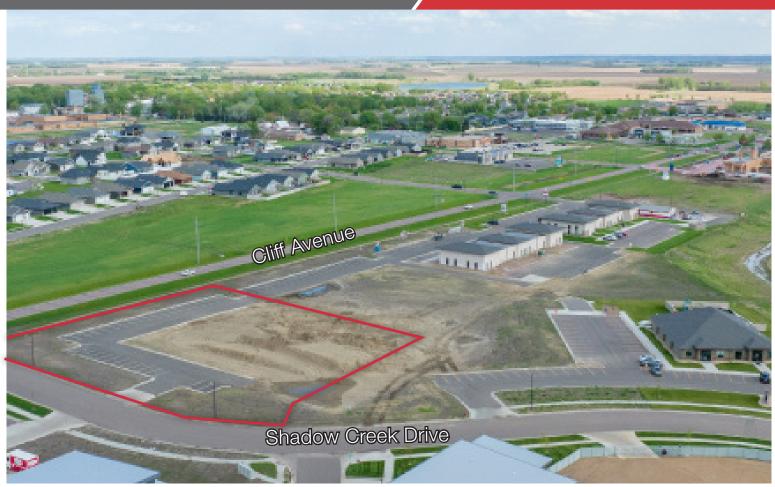

#### Location

- Located in the fastest growing community in South Dakota
- Near the intersection of Cliff Ave. & Willow Street in Harrisburg, SD
- 2020 Cars Per Day:
  - Willow Street: 5,591
  - Cliff Avenue: 4,924
- Area neighbors include: B&G Milkyway, Fareway, Ace Hardware, Sanford Health, Lewis Drug, Harrisburg Family Dental, Edward Jones, Evolve Chiropractic, RightQuote, Serenity Nail Spa