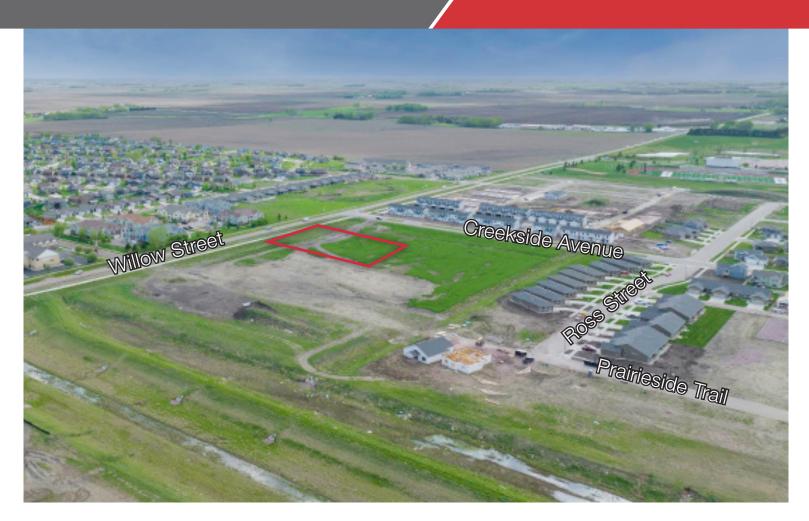

### Creekside Land

TBD Cliff or Willow Avenue, Harrisburg, SD 57032

#### Location

- Located in the fastest growing community in South Dakota
- Near the intersection of Cliff Ave. & Willow Street in Harrisburg, SD
- 2020 Cars Per Day:
  - Willow Street: 5,591
  - Cliff Avenue: 4,924
- Area neighbors include: B&G Milkyway, Fareway, Ace Hardware, Sanford Health, Lewis Drug, Harrisburg Family Dental, Edward Jones, Evolve Chiropractic, RightQuote, Serenity Nail Spa

#### Lot 7B

+/-33,069 sq. ft.

0.76 acres

\$7.00/ sq. ft.

Built-to-suite for lease or

built-to-suit for sale contact broker for details