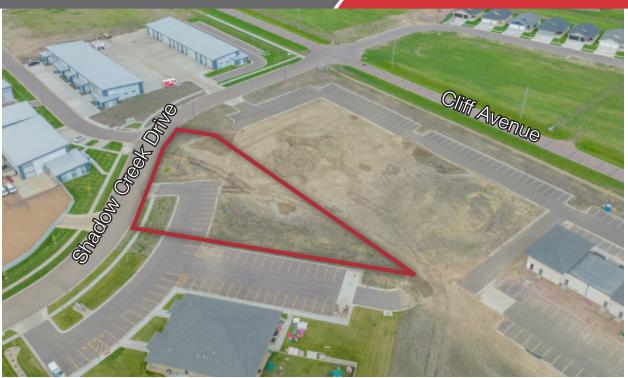

#### Lot 7B

+/-33,069 sq. ft.

0.76 acres

\$7.00/ sq. ft.

Built-to-suite for lease or

built-to-suit for sale contact broker for details