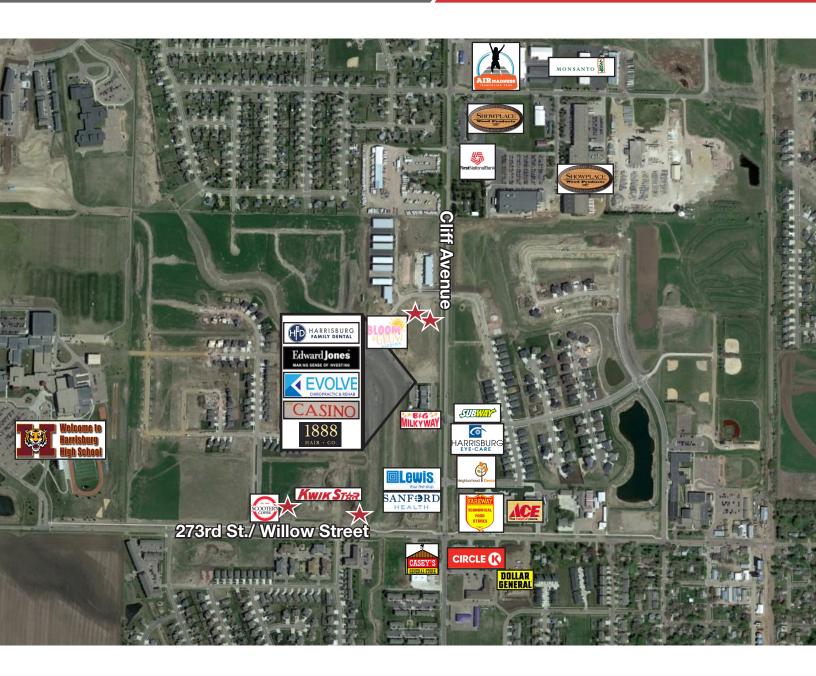

#### Location

- Located in the fastest growing community in South Dakota
- Near the intersection of Cliff Ave. & Willow Street in Harrisburg, SD
- 2020 Cars Per Day:
  - Willow Street: 5,591
  - Cliff Avenue: 4,924
- Area neighbors include: B&G Milkyway, Fareway, Ace Hardware, Sanford Health, Lewis Drug, Harrisburg Family Dental, Edward Jones, Evolve Chiropractic, RightQuote, Serenity Nail Spa