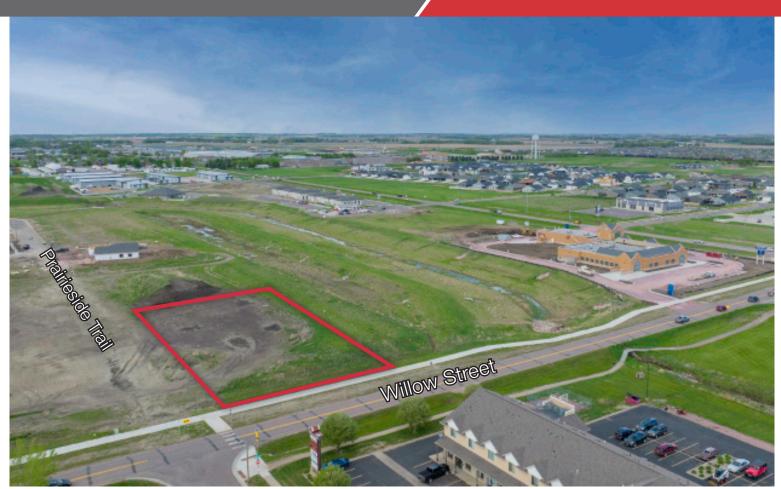

#### Location

- Located in the fastest growing community in South Dakota
- Near the intersection of Cliff Ave. & Willow Street in Harrisburg, SD
- 2020 Cars Per Day:
  - Willow Street: 5,591
  - Cliff Avenue: 4,924
- Area neighbors include: B&G Milkyway, Fareway, Ace Hardware, Sanford Health, Lewis Drug, Harrisburg Family Dental, Edward Jones, Evolve Chiropractic, RightQuote, Serenity Nail Spa

### Lot 1

+/- 64,490 sq. ft.

1.48 acres

\$12.00/ sq. ft.

Restaurant or bank

### Lot 2

+/- 41,500 sq. ft.

0.95 acres

\$12.00/ sq. ft.

Quick serve restaurant, fast food, small retail lot

### For Sale Commercial Lots

**Lot 3** 41,834 sq. ft. 0.96 acres \$12.00/ sq. ft.