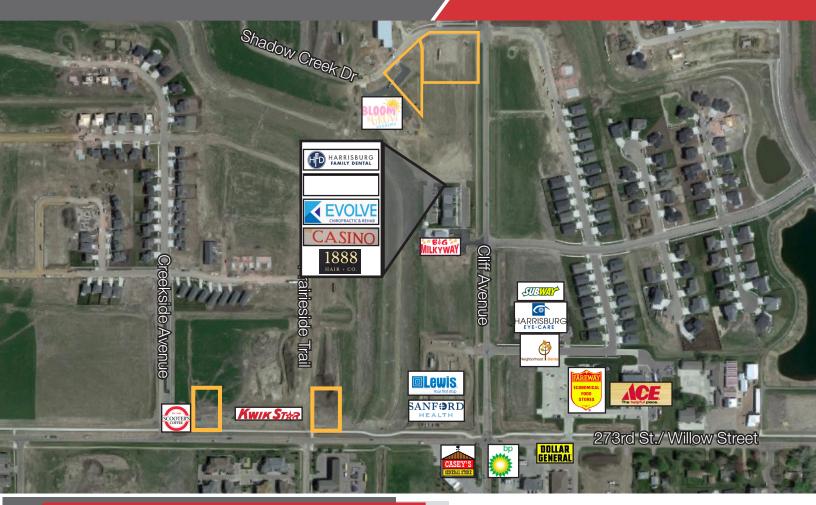

#### Location

- Located in the fastest growing community in South Dakota
- Near the intersection of Cliff Ave. & Willow Street in Harrisburg, SD
- 2020 Cars Per Day:
  - Willow Street: 5,591
  - Cliff Avenue: 4,924
- Area neighbors include: B&G Milkyway, Fareway, Ace Hardware, Sanford Health, Lewis Drug, Harrisburg Family Dental, Edward Jones, Evolve Chiropractic, RightQuote, Serenity Nail Spa