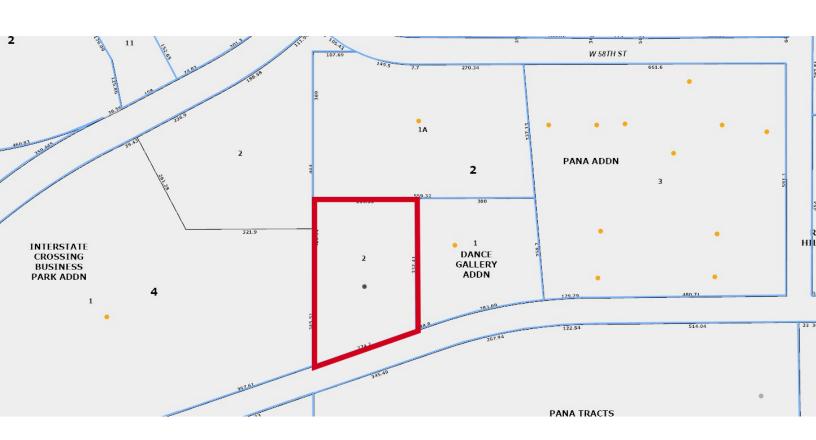

### PROPERTY HIGHLIGHTS

- · 2.24 acres of improved land
- · Highly elevated lot with good drainage
- · Zoned for office and retail use

#### LOCATION DESCRIPTION

Located at the intersection of I-29 and I-229 in a successful and established business park

Area neighbors include Journey Construction, Sky Zone Trampoline Park, Great Plains Dental, Bluestone FCU, Sammons Financial Group, Farm Credit Services of America ,Killarney Crossing Apartments & Townhomes