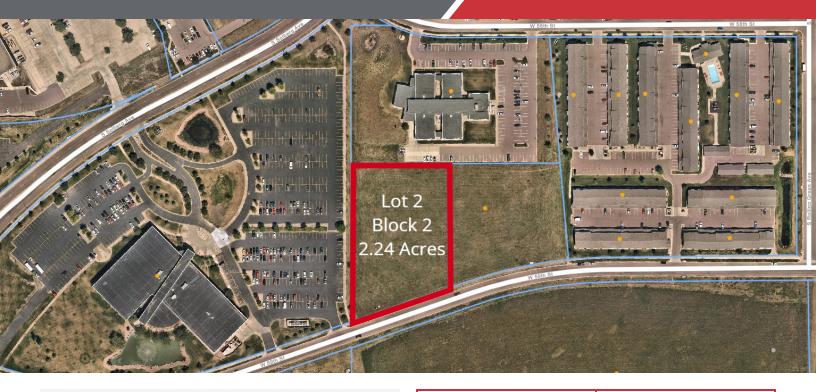

### PROPERTY HIGHLIGHTS

- · 2.24 acres of improved land
- · Highly elevated lot with good drainage
- · Zoned for office and retail use

#### LOCATION DESCRIPTION

Located at the intersection of I-29 and I-229 in a successful and established business park

Area neighbors include Journey Construction, Sky Zone Trampoline Park, Great Plains Dental, Bluestone FCU, Sammons Financial Group, Farm Credit Services of America ,Killarney Crossing Apartments & Townhomes

## **AERIAL**4512 W. 59TH STREET