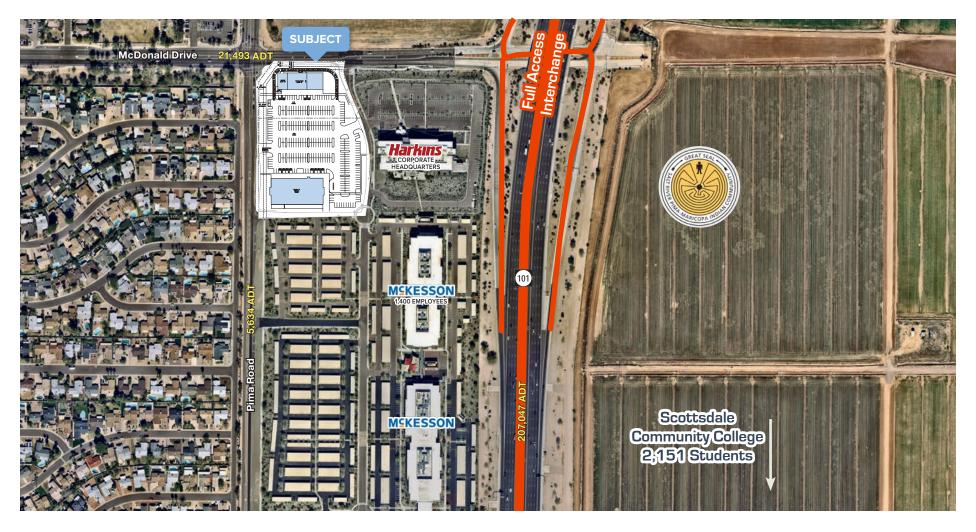

RETAIL SHOPS/PADS AVAILABLE

# McDONALD DRIVE & LOOP 101

8901 E McDonald Drive | Scottsdale



# Trade Area/Scottsdale Overview



Scottsdale is the #1 city in the US to get a job. WALLETHUB 2020



58.7% have a college degree **RESIDENTS 25 AND OVER** 



\$88,213 median household income



+66,000 high tech jobs in 3,770 companies



#1 city in the U.S. to live an active lifestyle



Top 10 city to launch a startup DATAFOX RANKING

#### **POPULATION**

123,407 261,470 666,037

### **BUSINESSES**

10.341 21,905





# Overview





# Overview





# Site Plan

Renderings, Site Maps, And Illustrative Site Plan Contained Within Are Subject To Change Without Notice. Note: Dimensions are the closest approximation.





Site Plan - Zoom

Renderings, Site Maps, And Illustrative Site Plan Contained Within Are Subject To Change Without Notice. Note: Dimensions are the closest approximation.





# We'd Love To Partner With You

Based in Arizona and California, our team of retail tenant specialists has significant local, regional and national market experience.

From master broker services and tenant representation, to retailer disposition services and investment sales, we are proud to serve many top retailers and Fortune 500 clients in more than 30 states nationwide.

## FOR LEASING INFORMATION

### RYAN DESMOND

602.931.4489 rdesmond@w