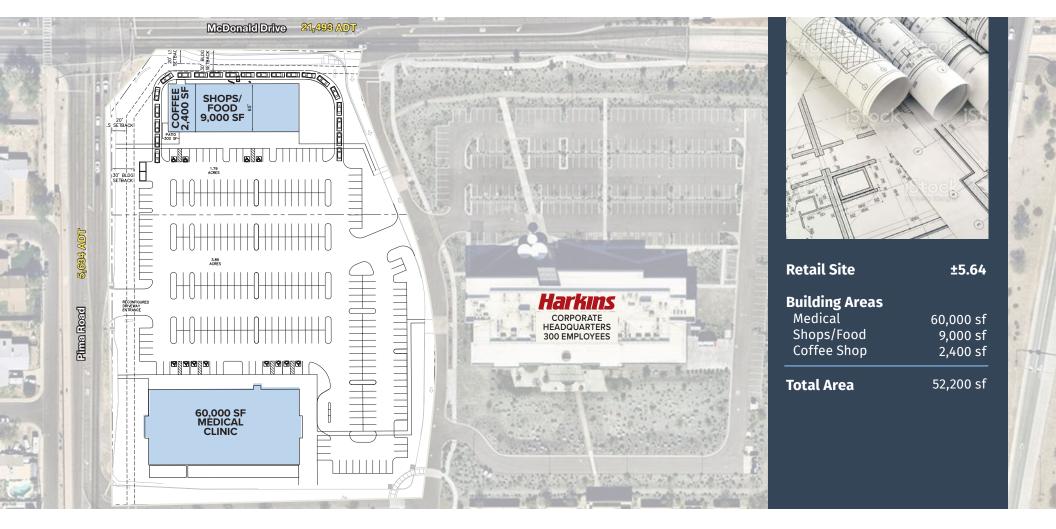

# Site Plan

Renderings, Site Maps, And Illustrative Site Plan Contained Within Are Subject To Change Without Notice. Note: Dimensions are the closest approximation.

Site Plan - Zoom

Renderings, Site Maps, And Illustrative Site Plan Contained Within Are Subject To Change Without Notice. Note: Dimensions are the closest approximation.