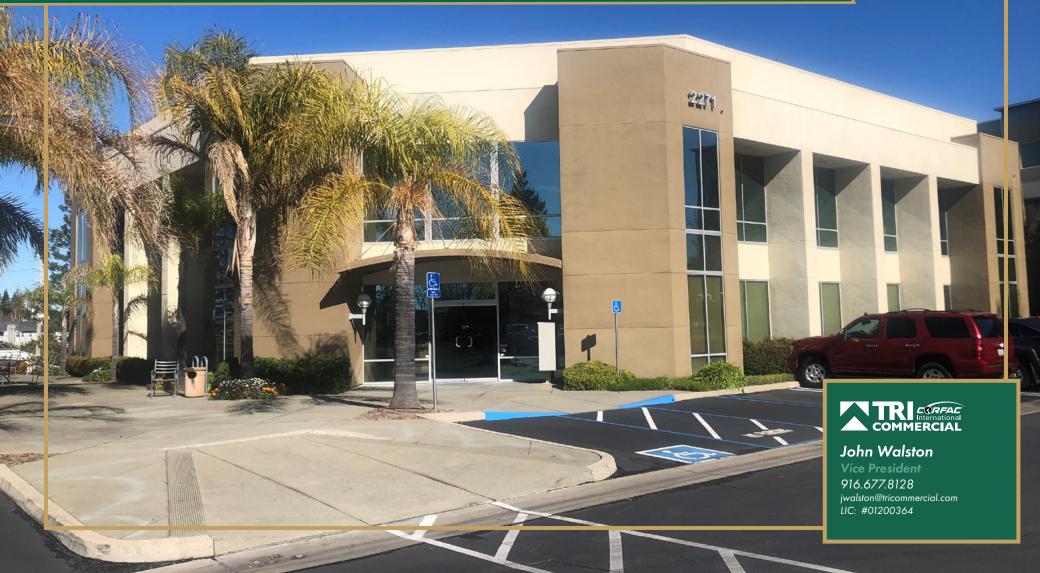

## FOR LEASE | ±2,166 SF PROFESSIONAL OFFICE

2271 LAVA RIDGE CT, ROSEVILLE, CA 95661

#### **Property Details**

- ±2,166 RSF Available with 30 Days Notice
- Corner suite with 3 sides of glass
- Large corner executive office
- Breakroom
- Elevator serviced building
- Abundant parking

John Walston