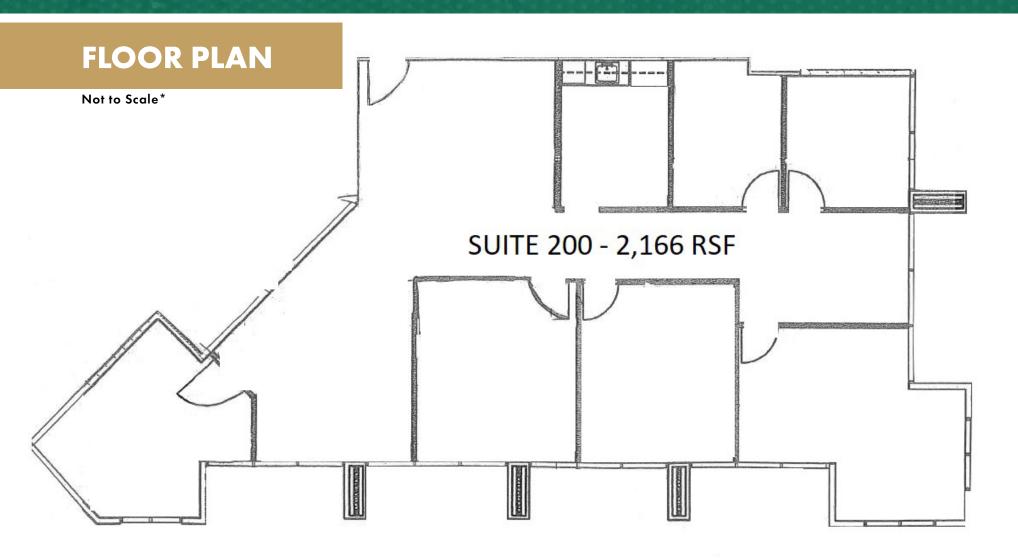

#### **Property Details**

- ±2,166 RSF Available with 30 Days Notice
- Corner suite with 3 sides of glass
- Large corner executive office
- Breakroom
- Elevator serviced building
- Abundant parking

John Walston