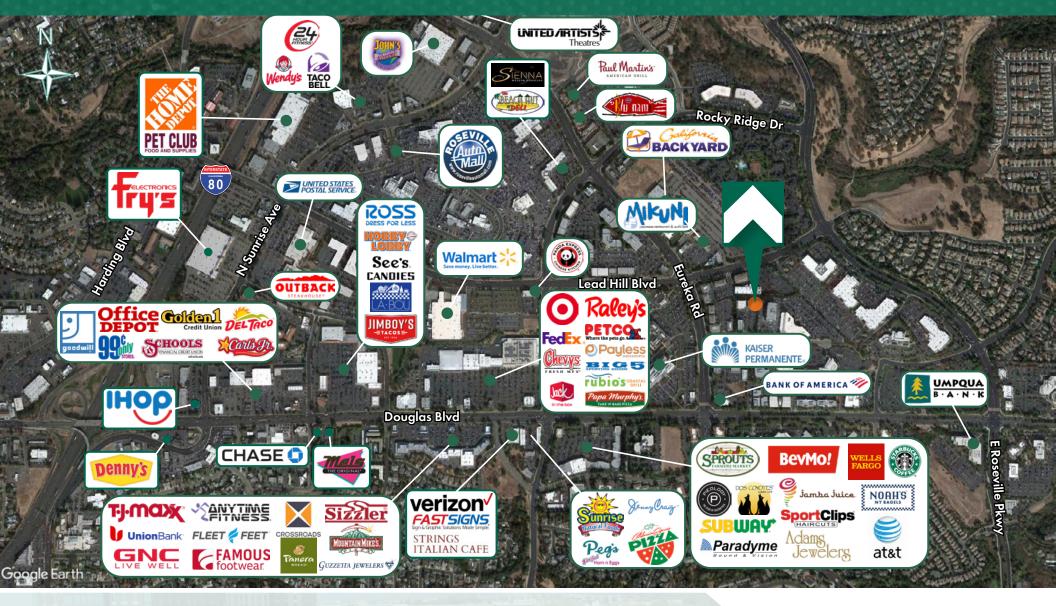

## FOR LEASE | ±2,166 SF PROFESSIONAL OFFICE

2271 LAVA RIDGE CT, ROSEVILLE, CA 95661

#### ROSEVILLE, CA **PROFESSIONAL OFFICE**

# ROSEVILLE, CA PROFESSIONAL OFFICE

## ROSEVILLE, CA PROFESSIONAL OFFICE