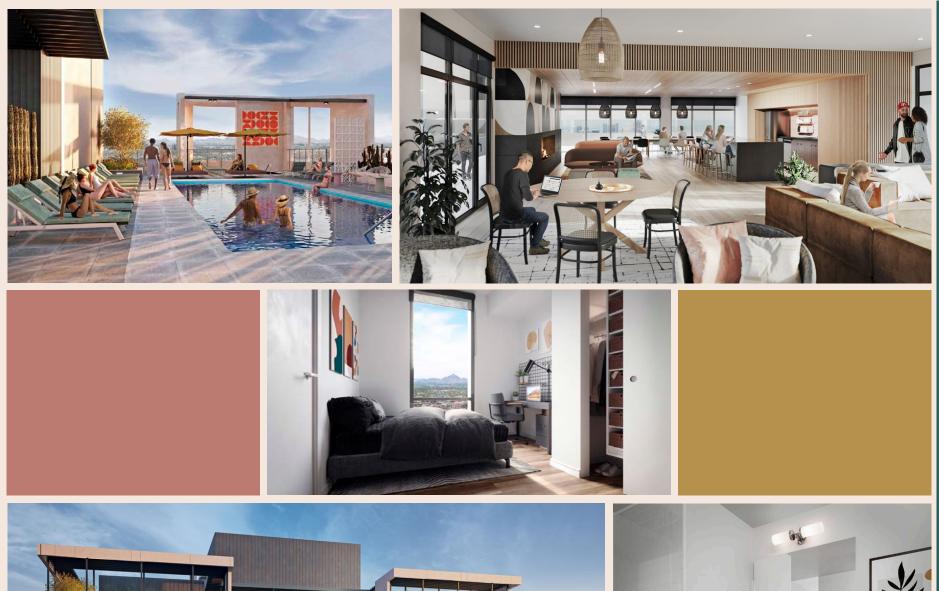

# New Construction:

27 Floors of Downtown Phoenix views, floor-to-ceiling windows, rooftop pool & spa, stunning sky lounge, work-from-home suites, fitness/yoga studio, dual amenity decks, and all of roosevelt Row at your door.