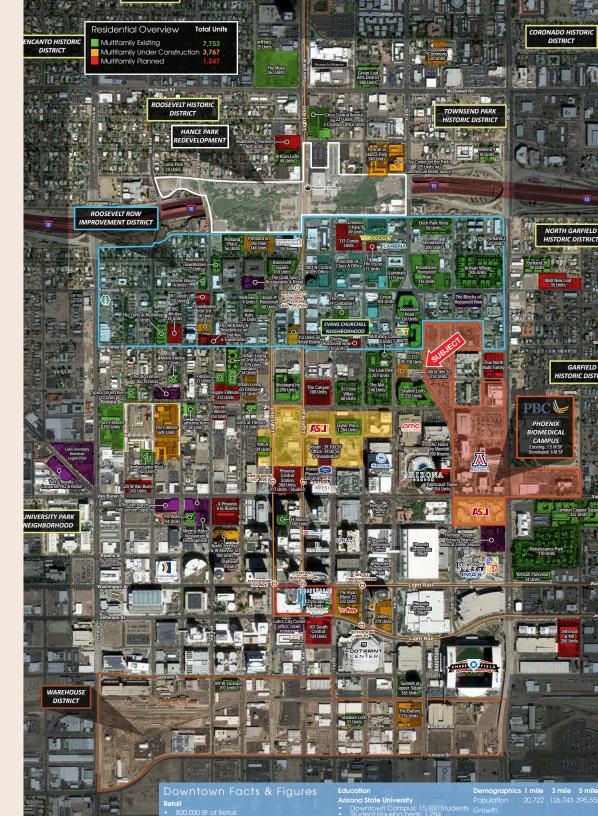

# HOUSING

3,908 - total planned units 2,206 - total units under construction 6,471 - total units existing

# URBAN DEVELOPMENT

\$5.5 Billion - 1.7 square mile redevelopment area investments 2005-2018

# EDUCATION

- 12,000 enrolled at ASU downtown campus
- 15,000 students at ASU downtown campus by 2020
- 1,284 ASU student housing beds
- 321 enrolled at U of A medical campus
- 400 enrolled at Bioscience high school
- 259 NAU students on campus
- 416 Thunderbird School of Management students on campus