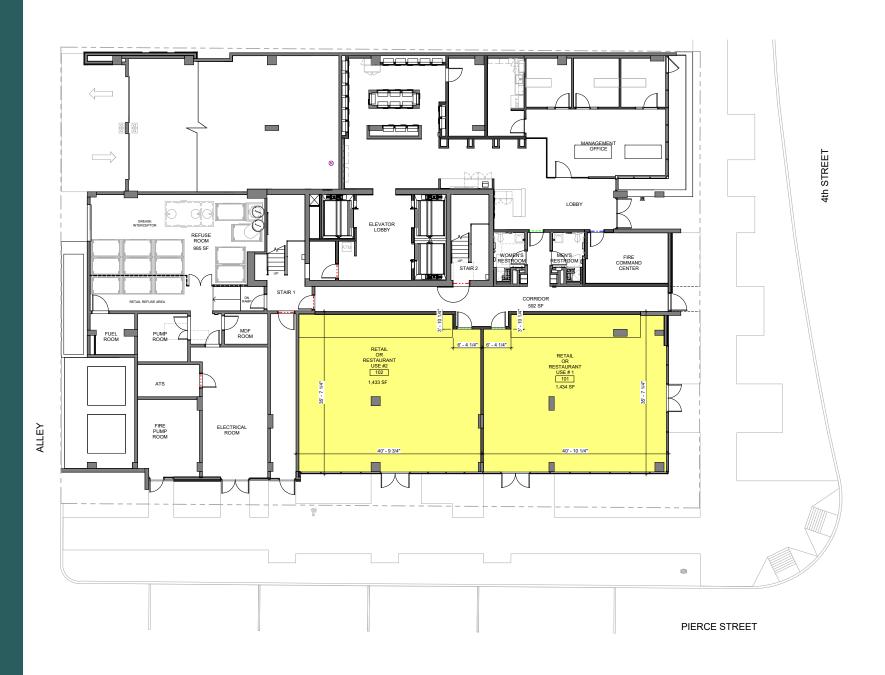

# SPACE

**U** 700 N 4T H S T

# HIGHLIGHTS

**569**<sup>K</sup> Daytime Population

Spaces Available: 1,358 SF and 1,365SF

# **Rent:** \$32.00

\$32.00 PSF + \$6.50 NNN with TI Packages available