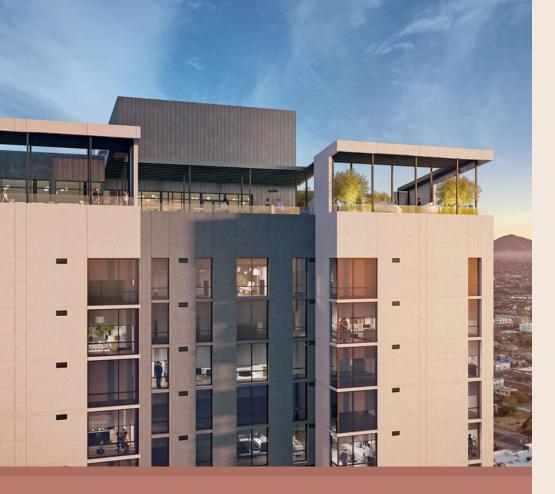

# New Construction:

27 Floors of Downtown Phoenix views, floor-to-ceiling windows, rooftop pool & spa, stunning sky lounge, work-from-home suites, fitness/yoga studio, dual amenity decks, and all of roosevelt Row at your door.

# Pre-Leasing:

Although residents have not moved in, ownership has already pre-leased all 1 bedrooms. Studios, 2 beds, and 3 beds getting filled quickly.