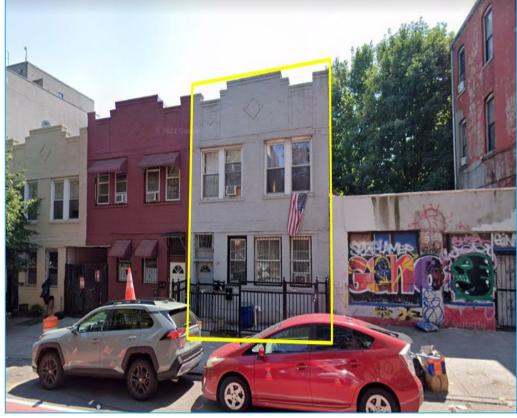

#### 157 Rogers Avenue Brooklyn, NY 11216

- Vacant two-story multi-family building in the Crown Heights neighborhood of Brooklyn.
- The property is situated on a 2,025 square foot lot and is comprised of 2,880 built square feet.
- There is an easement for a shared driveway and access to back units.
- Current structure can accommodate a 2-3 car garage.
- Property has proposed plans for a 2 or 3 family building.
- Plans are available upon request.
- Property can potentially be delivered with approved plans.
- The property is located near Franklin Avenue [2,3,4,5] and Nostrand Avenue Subway stations.

### Investment Highlights

Asset CRG Advisors, LLC has been exclusively retained to market 157 Rogers Avenue, a multi-family building for sale in the Crown Heights neighborhood of Brooklyn.

The property is situated on a 2,025 square foot lot and is comprised of 2,880 built square feet. Property is built two stories & consists of 2 residential units and a multiple car garage. There are two sets of proposed plans. Either for a two-family consisting of a duplex with four bedrooms and an additional two-bedroom apartment. The three family plans consist of a 2bedroom duplex apartment, a 3-bedroom duplex apartment, and a 2-bedroom apartment. The property is located between Sterling Place & St Johns Place.

## Property Photos

Presented by Asset CRG Advisors, LLC A Full Service Commercial Real Estate Company

## Property Photos

157 Rogers Avenue Brooklyn, NY 11216, USA Presented by Asset CRG Advisors, LLC A Full Service Commercial Real Estate Company