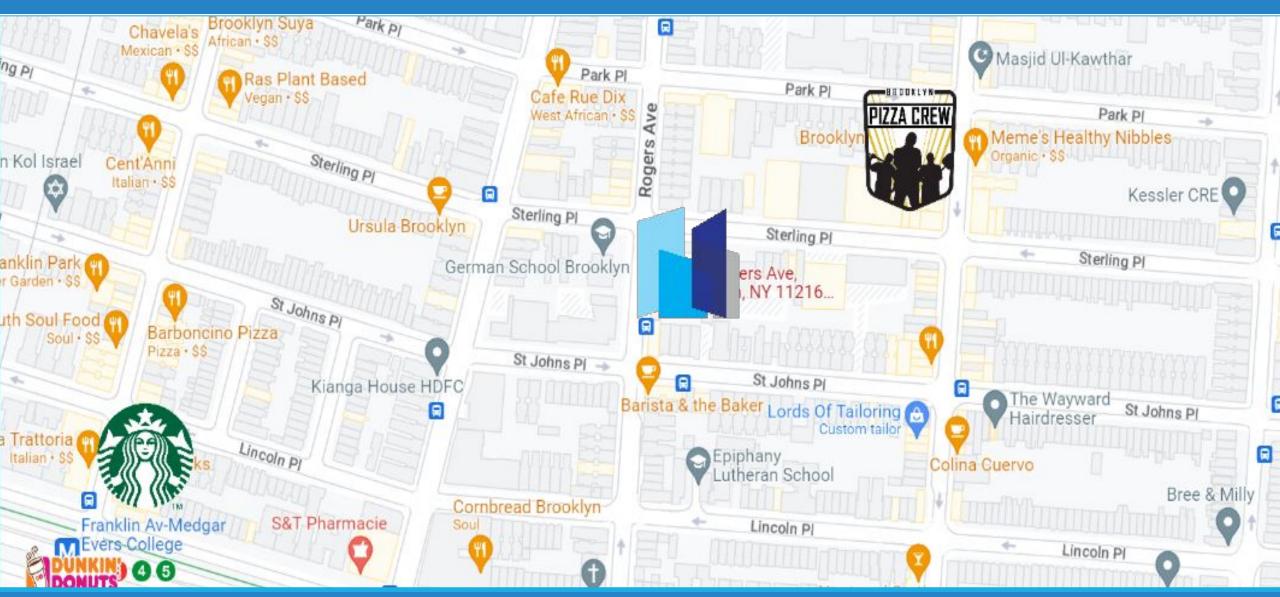

### Map

157 Rogers Avenue Brooklyn, NY 11216, USA Presented by Asset CRG Advisors, LLC A Full Service Commercial Real Estate Company

#### 157 Rogers Avenue Brooklyn, NY 11216

- Vacant two-story multi-family building in the Crown Heights neighborhood of Brooklyn.
- The property is situated on a 2,025 square foot lot and is comprised of 2,880 built square feet.
- There is an easement for a shared driveway and access to back units.
- Current structure can accommodate a 2-3 car garage.
- Property has proposed plans for a 2 or 3 family building.
- Plans are available upon request.
- Property can potentially be delivered with approved plans.
- The property is located near Franklin Avenue [2,3,4,5] and Nostrand Avenue Subway stations.

### Investment Highlights

Asset CRG Advisors, LLC has been exclusively retained to market 157 Rogers Avenue, a multi-family building for sale in the Crown Heights neighborhood of Brooklyn.

The property is situated on a 2,025 square foot lot and is comprised of 2,880 built square feet. Property is built two stories & consists of 2 residential units and a multiple car garage. There are two sets of proposed plans. Either for a two-family consisting of a duplex with four bedrooms and an additional two-bedroom apartment. The three family plans consist of a 2bedroom duplex apartment, a 3-bedroom duplex apartment, and a 2-bedroom apartment. The property is located between Sterling Place & St Johns Place.

The property is well positioned with **great access to public transportation**, located Franklin Avenue [2,3,4,5] Subway Station. The property is also located near Nostrand Avenue [2,3,4] Subway Station.