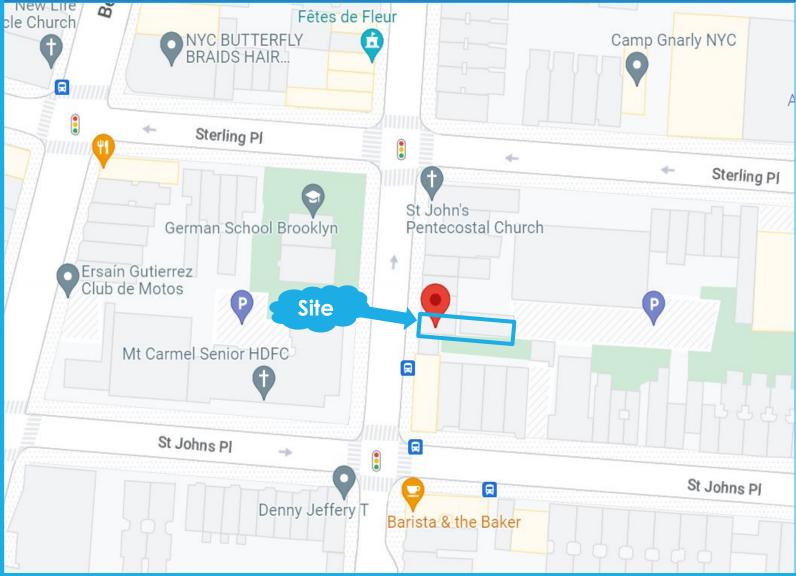

### Map

157 Rogers Avenue Brooklyn, NY 11216, USA Presented by Asset CRG Advisors, LLC A Full Service Commercial Real Estate Company

### Investment Highlights

Asset CRG Advisors, LLC has been exclusively retained to market 157 Rogers Avenue, a multi-family building for sale in the Crown Heights neighborhood of Brooklyn.

The property is situated on a 2,025 square foot lot and is comprised of 2,880 built square feet. Property is built two stories & consists of 2 residential units and a multiple car garage. There are two sets of proposed plans. Either for a two-family consisting of a duplex with four bedrooms and an additional two-bedroom apartment. The three family plans consist of a 2bedroom duplex apartment, a 3-bedroom duplex apartment, and a 2-bedroom apartment. The property is located between Sterling Place & St Johns Place.

The property is well positioned with **great access to public transportation**, located Franklin Avenue [2,3,4,5] Subway Station. The property is also located near Nostrand Avenue [2,3,4] Subway Station.