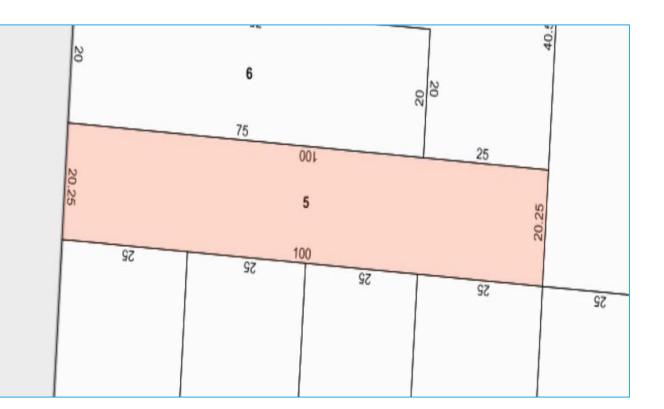

### Financial Overview & Tax Map

| Building Analysis                     |                                         |
|---------------------------------------|-----------------------------------------|
| Address                               | 157 Rogers Avenue<br>Brooklyn, NY 11216 |
| Block/Lot                             | 1247/5                                  |
| Neighborhood                          | Crown Heights                           |
| <b>Cross Streets</b>                  | Sterling Place & St Johns Place         |
| Asset Type                            | Multi-Family                            |
| Number of Units                       | 3                                       |
| Lot Size                              | 20.25' x 100'                           |
| Lot SF                                | 2,025 SF                                |
| Building Size (1 <sup>st</sup> floor) | 20' x 65'                               |
| Building Size (2 <sup>nd</sup> floor) | 20' x 40'                               |
| Building SF                           | 2,880 SF                                |
| Number of Stories                     | 2                                       |
| Zoning                                | R6B                                     |
| FAR (As Built)                        | 2 (0.79)                                |
| Buildable                             | 4,050 SF                                |
| Year Built                            | 1920                                    |
| Taxes ('23)                           | \$4,012                                 |
| Tax Class                             | 1                                       |