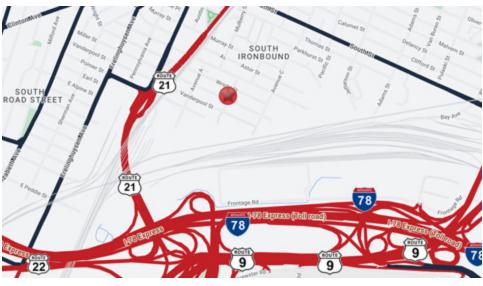

#### **LOCATION DESCRIPTION**

Located in the Ironbound section of Newark

Less Than 1 Mile to Routes 21 and 22, I-78

Approx. 1.5 Miles to US Highway 1 & 9

Approx. 2.7 Miles to NJ Turnpike

Approx. 3.1 Miles to Newark Liberty International Airport

Approx. 4 Miles to Garden State Parkway