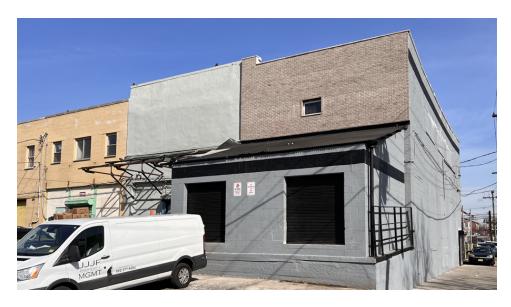

# ±2,500 - 7,500 SF INDUSTRIAL WAREHOUSE

232 Miller Street, Newark, NJ 07114

For More Information, Contact the Exclusive Brokers

JASON M. CRIMMINS, CCIM, SIOR | President | jmcrimmins@blauberg.com | 973.379.6644 x122

#### PROPERTY HIGHLIGHTS

- ±7.500 SF Industrial Warehouse
- 2 Stories
- 2 Exterior Docks
- 12 Feet Ceiling Height
- Masonry Construction
- Lot Size at ±0.06 AC (Block 1179, Lot 73)
- Zoned Commercial
- Taxes at \$4,378.59 (2022)