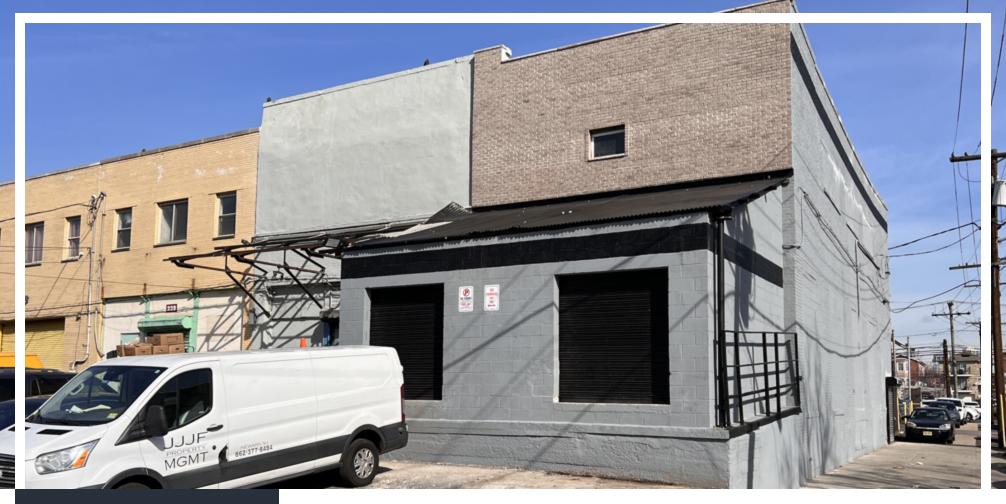

# ±2,500 - 7,500 SF INDUSTRIAL WAREHOUSE

232 Miller Street, Newark, NJ 07114

For More Information, Contact the Exclusive Brokers

JASON M. CRIMMINS, CCIM, SIOR | President | jmcrimmins@blauberg.com | 973.379.6644 x122

#### PROPERTY HIGHLIGHTS

- ±7.500 SF Industrial Warehouse
- 2 Stories
- 2 Exterior Docks
- 12 Feet Ceiling Height
- Masonry Construction
- Lot Size at ±0.06 AC (Block 1179, Lot 73)
- Zoned Commercial
- Taxes at \$4,378.59 (2022)