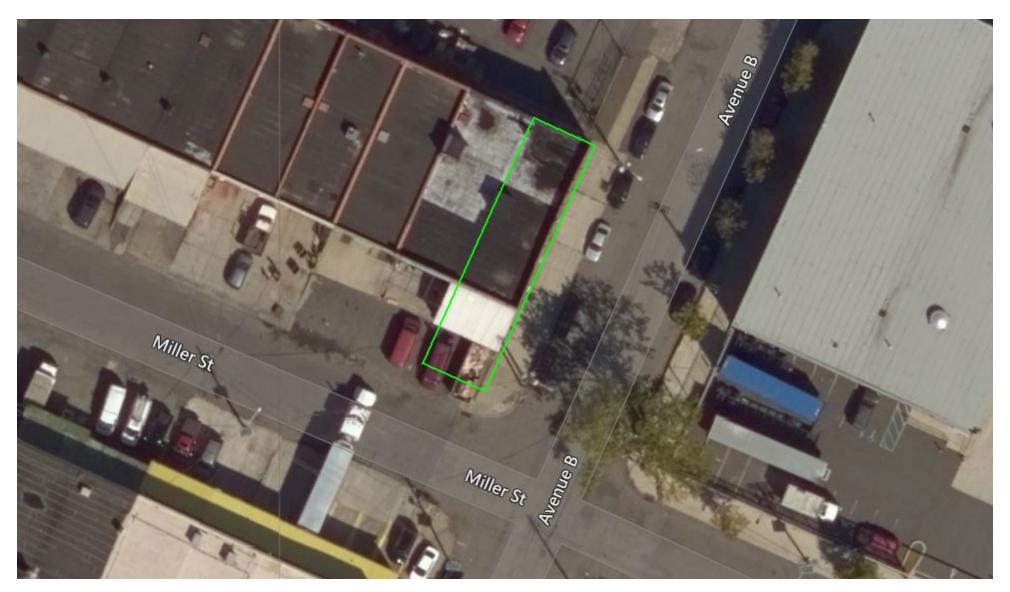

#### PROPERTY HIGHLIGHTS

- ±7.500 SF Industrial Warehouse
- 2 Stories
- 2 Exterior Docks
- 12 Feet Ceiling Height
- Masonry Construction
- Lot Size at ±0.06 AC (Block 1179, Lot 73)
- Zoned Commercial
- Taxes at \$4,378.59 (2022)