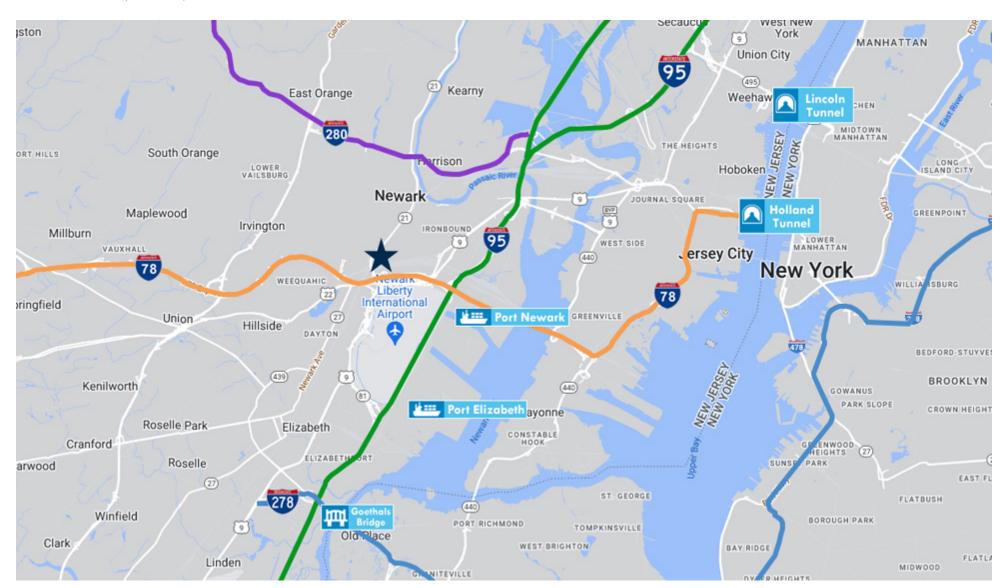

#### **LOCATION DESCRIPTION**

Located in the Ironbound section of Newark

Less Than 1 Mile to Routes 21 and 22, I-78

Approx. 1.5 Miles to US Highway 1 & 9

Approx. 2.7 Miles to NJ Turnpike

Approx. 3.1 Miles to Newark Liberty International Airport

Approx. 4 Miles to Garden State Parkway