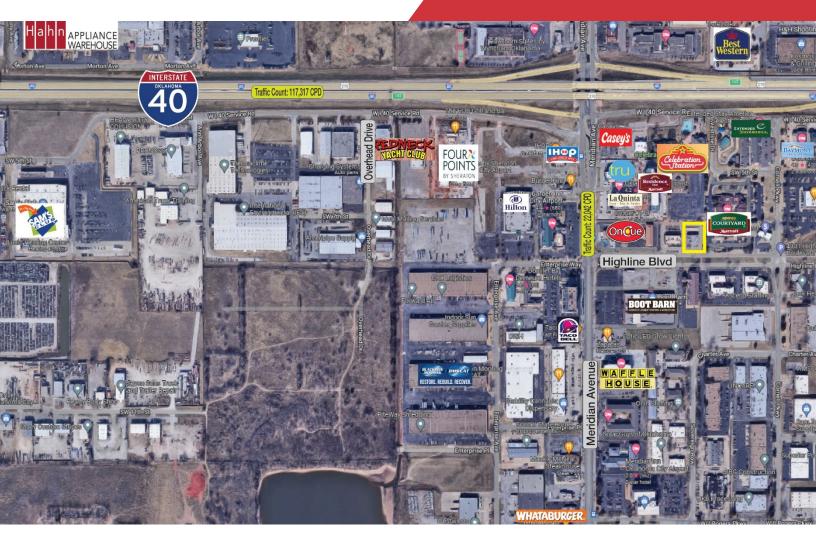

### **LOCATION HIGHLIGHTS**

- Part of the Meridian Avenue Airport Corridor
- 4 Miles to Will Rogers Airport w/nonstop flights to major cities
- Nearby Hotels for Clients and Professional Guests
- 1/2 Mile to I-40 & 2 Miles to I-44
- 5 Miles to Downtown OKC, NBA games, and many other attractions
- 2 1/2 Miles to State Fair Park