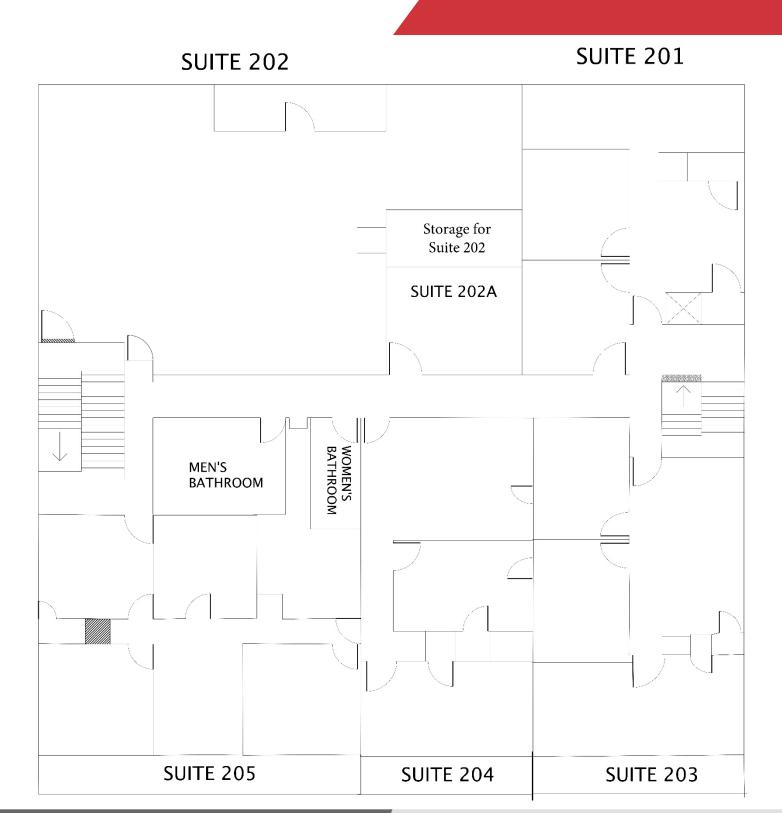

### **SUITES AVAILABLE**

- 1st Floor All Suites 2,930 SF MOL
- 102 1,475 SF MOL
- 104 1,035 SF MOL
- 105 420 SF MOL
- 2nd Floor All Suites 4,795 SF MOL
- 201 735 SF MOL
- 202 1,475 SF MOL
- 202A 150 SF MOL
- 203 700 SF MOL
- 204 510 SF MOL
- 205 1,225 SF MOL