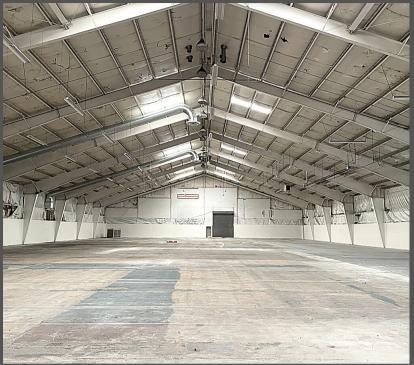

## **WOODS CROSS WAREHOUSE FOR LEASE**

2250 South 850 West, Woods Cross, Utah 84087

#### **PROPERTY INFORMATION**

- 27,840 SF Warehouse Available
- (2) Large Restrooms
- 3 Phase Power | 600 Amps
- (2) Ground Level Door
- Great Natural Light with Skylights
  Throughout
- Clear Height: 17' 25'
- Tenant Improvements Possible
- Gas Forced Air, Radiant Heat & Swamp Coolers
- Easy Access to I-15 and Highway 89