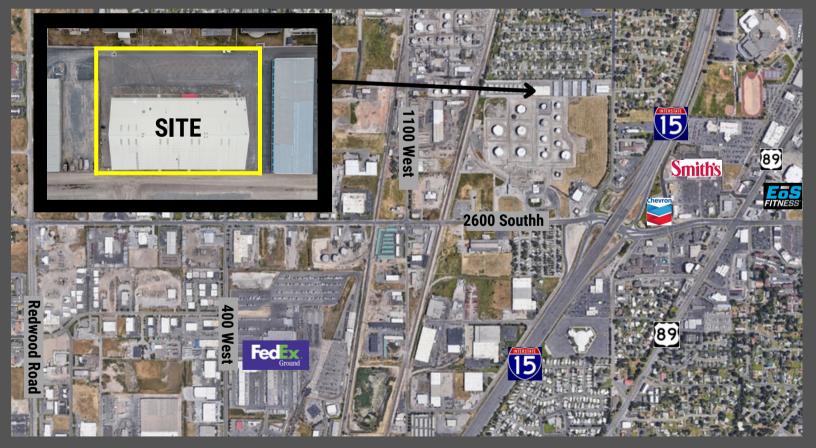

## **WOODS CROSS WAREHOUSE FOR LEASE**

2250 South 850 West, Woods Cross, Utah 84087

#### **TRAVEL TIMES**

| $\bigcirc$ | SALT LAKE INTERNATIONAL | 15 MINS |
|------------|-------------------------|---------|
|            | AIRPORT                 |         |
|            |                         |         |

DOWNTOWN SALT LAKE 15 MINS

I -15 ENTRANCE 2 MINS

**● UNIVERSITY OF UTAH 20 MINS** 

INLAND PORT 15 MINS

#### **TRAFFIC COUNTS**

2600 South: 31,000 Annual Average Daily Traffic

Highway 89: 18,000 Annual Average Daily Traffic

CONTACT 801.617.1700

DEREK KLOPFER MATT MANGUM derek.klopfer@crcnationwide.com matt.mangum@crcnationwide.com