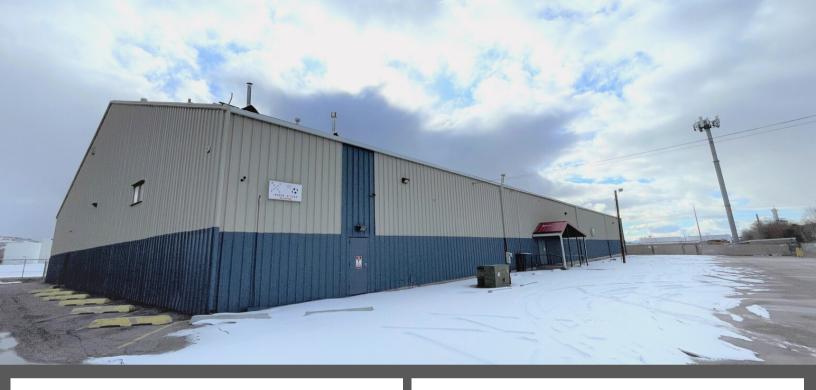

## **WOODS CROSS WAREHOUSE FOR LEASE**

2250 South 850 West, Woods Cross, Utah 84087

#### **PROPERTY INFORMATION**

- 27,840 SF Warehouse Available
- (2) Large Restrooms
- 3 Phase Power | 600 Amps
- (2) Ground Level Door
- Great Natural Light with Skylights
  Throughout
- Clear Height: 17' 25'
- Tenant Improvements Possible
- Gas Forced Air, Radiant Heat & Swamp Coolers
- Easy Access to I-15 and Highway 89