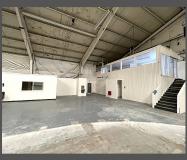

#### **PROPERTY INFORMATION**

- 27,840 SF Warehouse Available
- (2) Large Restrooms
- 3 Phase Power | 600 Amps
- (2) Ground Level Door
- Great Natural Light with Skylights
  Throughout
- Clear Height: 17' 25'
- Tenant Improvements Possible
- Gas Forced Air, Radiant Heat & Swamp Coolers
- Easy Access to I-15 and Highway 89