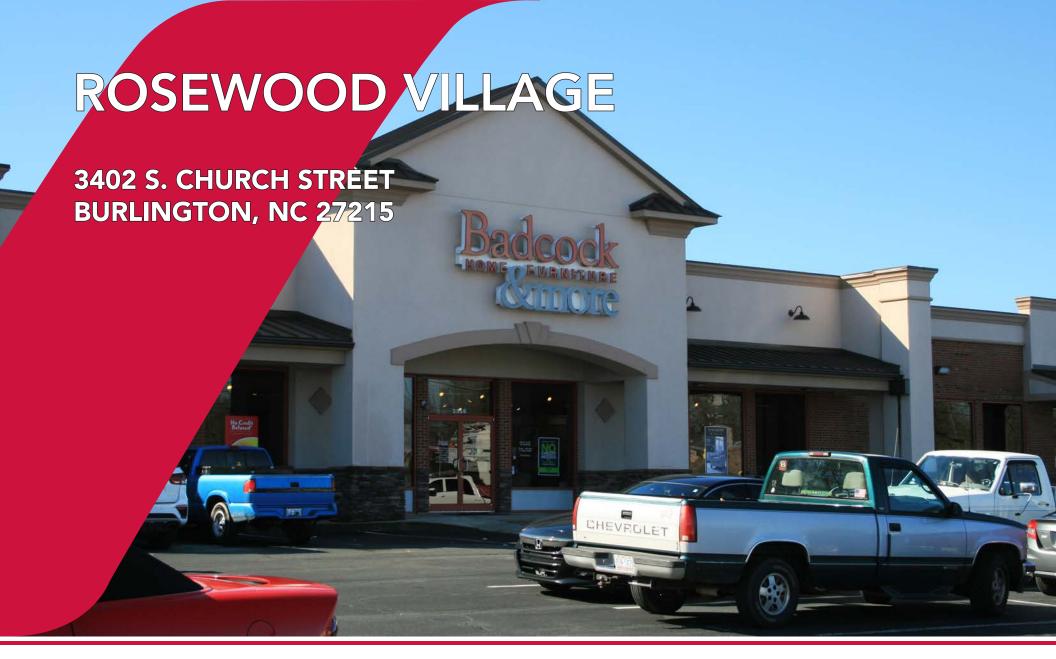

## **PROPERTY HIGHLIGHTS**

- Lease rate: \$14.00 PSF, \$2.50 TICAM
- Located less than 1 mile from the intersection of S. Church Street and University Drive and 1.5 miles from Elon University
- Anchored by Badcock Home Furniture & More
- Excellent visibility to the traffic on S. Church Street
- Three entrances on S. Church Street
- Large parking field
- Excellent mix of national and local retailers such as Tuesday Morning, Cici's Pizza, Verizon, BB&T, Carvers Restaurant, Mosca's Italian Restaurant