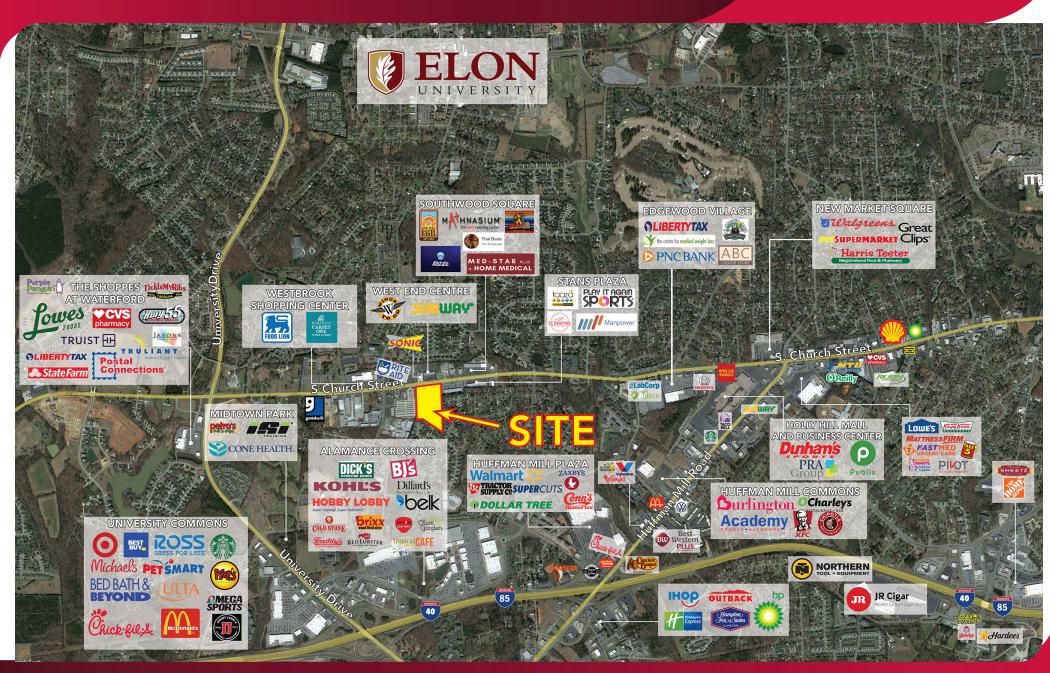

## **PROPERTY HIGHLIGHTS**

- Lease rate: \$14.00 PSF, \$2.50 TICAM
- Located less than 1 mile from the intersection of S. Church Street and University Drive and 1.5 miles from Elon University
- Anchored by Badcock Home Furniture & More
- Excellent visibility to the traffic on S. Church Street
- Three entrances on S. Church Street
- Large parking field
- Excellent mix of national and local retailers such as Tuesday Morning, Cici's Pizza, Verizon, BB&T, Carvers Restaurant, Mosca's Italian Restaurant

JENN OLEVITCH-ROBERSON jolevitch-roberson@lee-associates.com O: 919.576.2517

C: 919.345.1752

| DEMOGRAPHICS       | 1 MILE                         | 3 MILES  | 5 MILES  |
|--------------------|--------------------------------|----------|----------|
| Population         | 6,691                          | 43,148   | 81,055   |
| Avg HH Income      | \$83,966                       | \$83,569 | \$73,578 |
| # of Businesses    | 418                            | 1,655    | 3,054    |
| # of Employees     | 6,382                          | 24,100   | 42,536   |
| Daytime Population | 8,728                          | 48,247   | 86,113   |
| TRAFFIC COUNTS     | 19,500 VPD on S. Church Street |          |          |