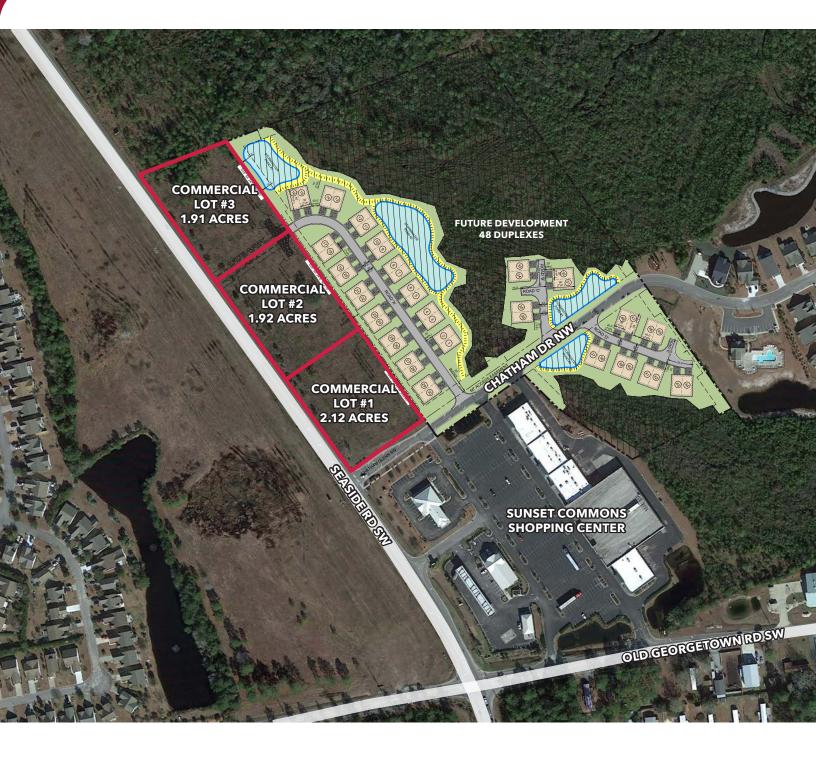

### **PROPERTY DESCRIPTION**

Three retail pads totaling 5.95 acres available for sale in Ocean Isle Beach, NC. Surrounded by 13 established or under development residential neighborhoods and within close proximity to Lowes Foods, Publix, Odell Williamson Municipal Airport, and the waterfront.

### **PROPERTY HIGHLIGHTS**

- Lots 1 & 2: PIN 2270002321 (4.04 acres)
- Lot 3: PIN 2270002322 (1.91 acres)
- Residential Property: https://buildout.com/website/sunsetcommons-residential

### **OFFERING SUMMARY**

| Sale Price: | \$150,000 / acre |
|-------------|------------------|
| Lot 1:      | 2.12 acres       |
| Lot 2:      | 1.92 acres       |
| Lot 3:      | 1.91 acres       |

Dan Koeller dkoeller@lee-associates.com O: 919.591.2274 C: 919.349.7857 Cole Pennell cpennell@lee-associates.com O: 919.591.2270 C: 704.975.0164