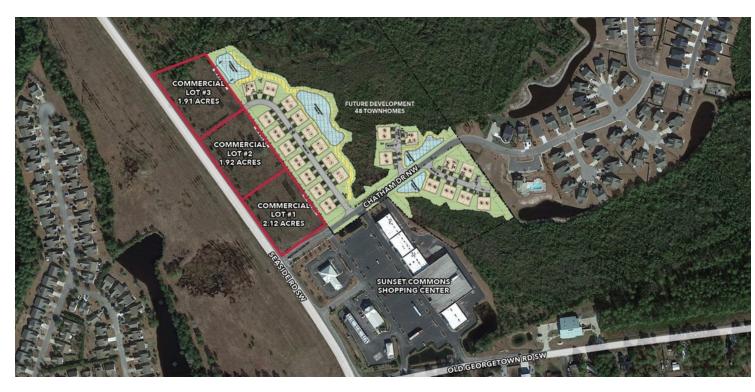

### **PROPERTY DESCRIPTION**

Three retail pads totaling 5.95 acres available for sale in Ocean Isle Beach, NC. Surrounded by 13 established or under development residential neighborhoods and within close proximity to Lowes Foods, Publix, Odell Williamson Municipal Airport, and the waterfront.

### **PROPERTY HIGHLIGHTS**

- Lots 1 & 2: PIN 2270002321 (4.04 acres)
- Lot 3: PIN 2270002322 (1.91 acres)
- Residential Property: https://buildout.com/website/sunsetcommons-residential

### **OFFERING SUMMARY**

| Sale Price: | \$150,000 / acre |
|-------------|------------------|
| Lot 1:      | 2.12 acres       |
| Lot 2:      | 1.92 acres       |
| Lot 3:      | 1.91 acres       |

Dan Koeller dkoeller@lee-associates.com O: 919.591.2274 C: 919.349.7857 Cole Pennell cpennell@lee-associates.com O: 919.591.2270 C: 704.975.0164