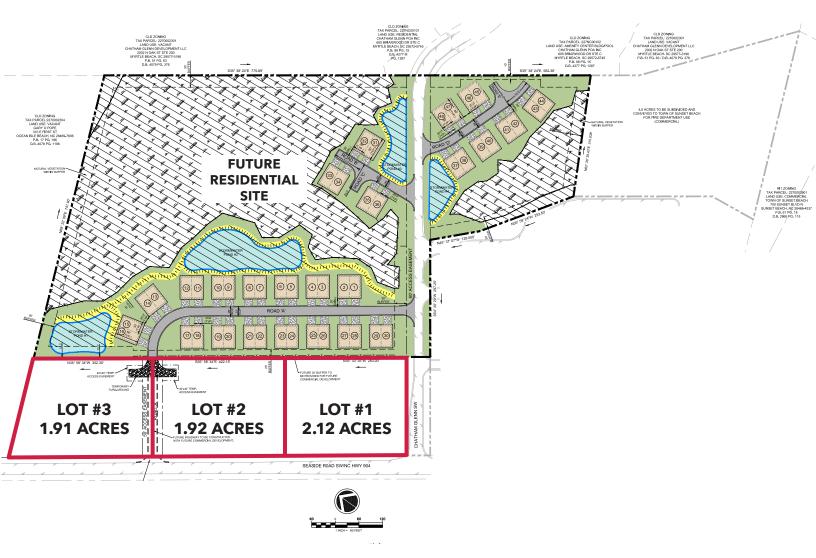

### **PROPERTY HIGHLIGHTS**

- Lots 1 & 2: PIN 2270002321 (4.04 acres)
- Lot 3: PIN 2270002322 (1.91 acres)
- Residential Property: https://buildout.com/website/sunsetcommons-residential

### **OFFERING SUMMARY**

| Sale Price: | \$150,000 / acre |
|-------------|------------------|
| Lot 1:      | 2.12 acres       |
| Lot 2:      | 1.92 acres       |
| Lot 3:      | 1.91 acres       |

Dan Koeller dkoeller@lee-associates.com O: 919.591.2274 C: 919.349.7857 Cole Pennell cpennell@lee-associates.com O: 919.591.2270 C: 704.975.0164