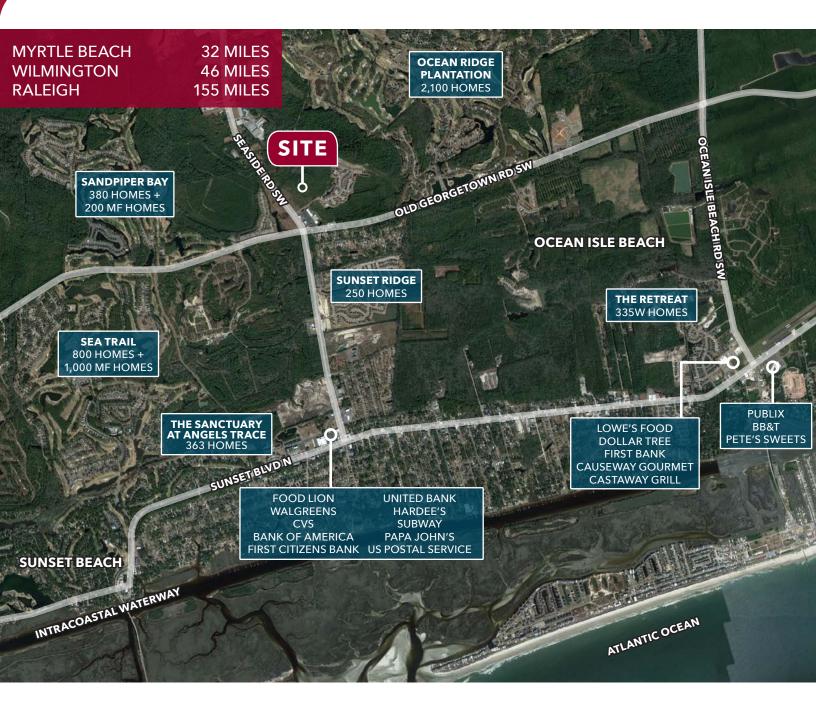

### LOCATION DESCRIPTION

Sunset Commons is located at the northeast corner of Seaside Road SW and Chatham Drive NW in Ocean Isle Beach, North Carolina. The property is 32 miles from Myrtle Beach, South Carolina, and 150 miles from Downtown Raleigh.