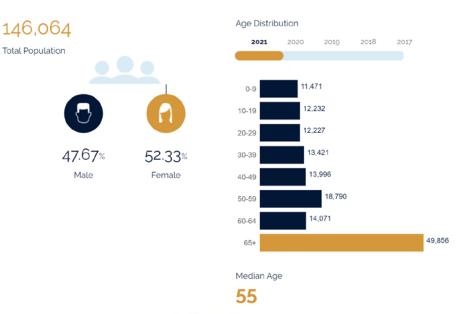

### People

The total population of Brunswick County is 146,064. The median age is 54.69

Population Growth in thousands)