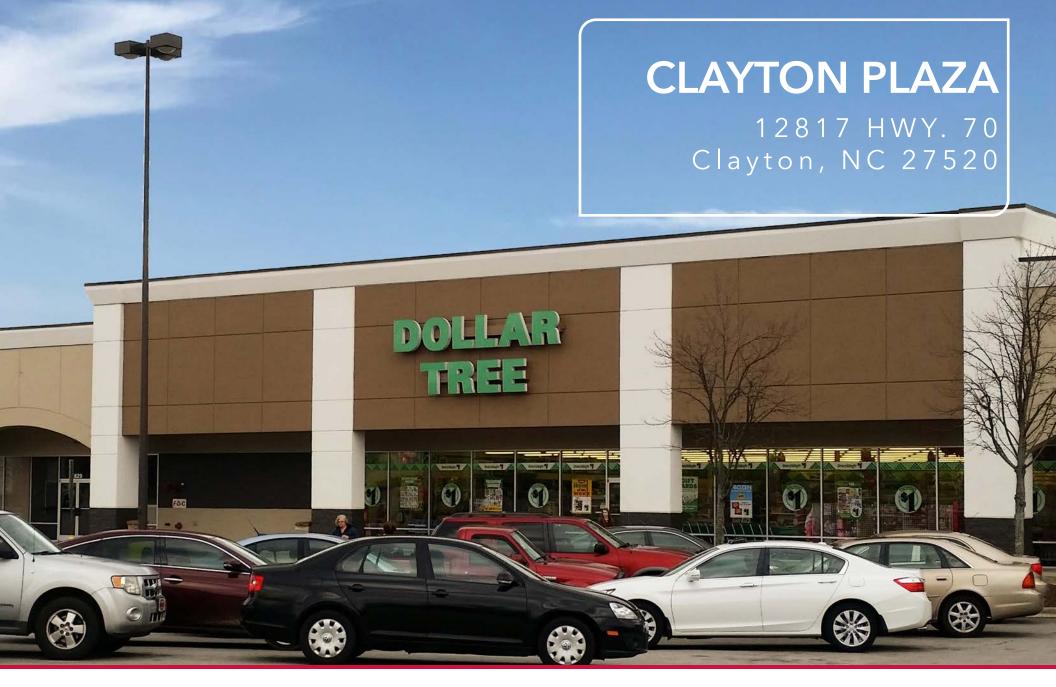

# FOR LEASE CLAYTON PLAZA

12817 HWY. 70, CLAYTON, NC 27520

### **PROPERTY OVERVIEW**

- Anchored by Walmart Supercenter
- Co-tenants include Dollar Tree, PetSense, Sally Beauty Supply, Maurices, and H&R Block
- Excellent visibility to the traffic on US-70 Bus West
- Lease rate: \$17.50/SF, NNN
- TICAM: \$3.59/SF