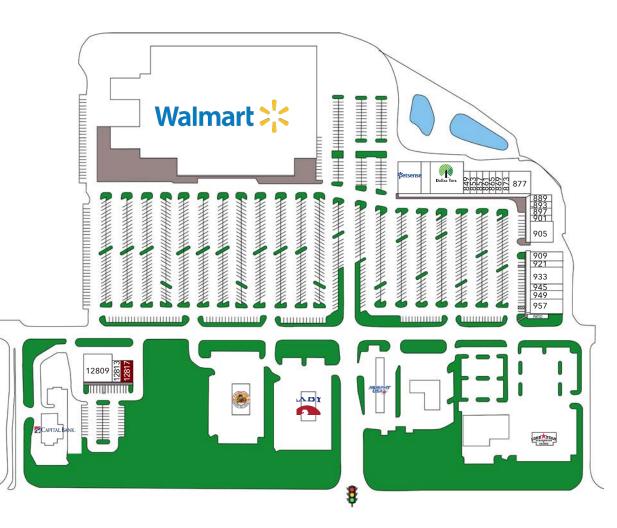

## **AVAILABILITY**

• Suite 12817: 2,400 SF

#### **TENANT ROSTER**

| Suite 813   | PetSense                                | 6,000 SF  |
|-------------|-----------------------------------------|-----------|
| Suite 829   | Spectrum                                | 3,000 SF  |
| Suite 837   | Dollar Tree                             | 10,000 SF |
| Suite 849   | Vanguard Martial Arts                   | 1,400 SF  |
| Suite 853   | Sally Beauty Supply                     | 1,400 SF  |
| Suite 857   | Show Style Alternations                 | 1,400 SF  |
| Suite 861   | Kanait                                  | 1,400 SF  |
| Suite 865   | The Cave                                | 1,400 SF  |
| Suite 869   | ET Nails                                | 1,400 SF  |
| Suite 873   | Cricket Wireless                        | 1,400 SF  |
| Suite 877   | Clayton Crab House                      | 4,500 SF  |
| Suite 889   | Liberty Tax                             | 1,250 SF  |
| Suite 893   | Clayton Pain & Spine<br>Clinic          | 1,250 SF  |
| Suite 897   | The National Guard<br>Recruiting Center | 1,232 SF  |
| Suite 901   | Clayton Vapor                           | 1,250 SF  |
| Suite 905   | America's Best Wings                    | 4,200 SF  |
| Suite 909   | Best One Price Cleaners                 | 3,000 SF  |
| Suite 921   | Qwik Pack & Ship                        | 2,000 SF  |
| Suite 933   | Maurice's                               | 4,500 SF  |
| Suite 945   | Healing Hands Together                  | 2,000 SF  |
| Suite 949   | Washland Laundromat                     | 3,000 SF  |
| Suite 957   | Fiesta Mexicana                         | 3,500 SF  |
| Suite 12809 | Red Door Homes                          | 6,000 SF  |
|             |                                         |           |
| Suite 12813 | H&R Block                               | 1,800 SF  |