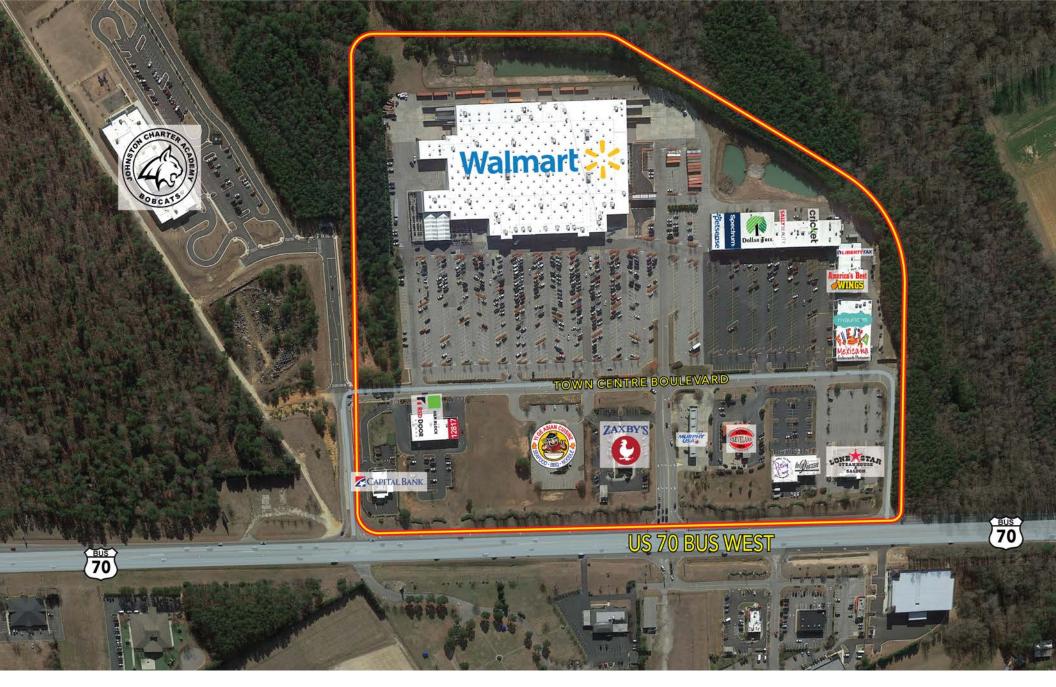

### **PROPERTY OVERVIEW**

- Anchored by Walmart Supercenter
- Co-tenants include Dollar Tree, PetSense, Sally Beauty Supply, Maurices, and H&R Block
- Excellent visibility to the traffic on US-70 Bus West
- Lease rate: \$17.50/SF, NNN
- TICAM: \$3.59/SF