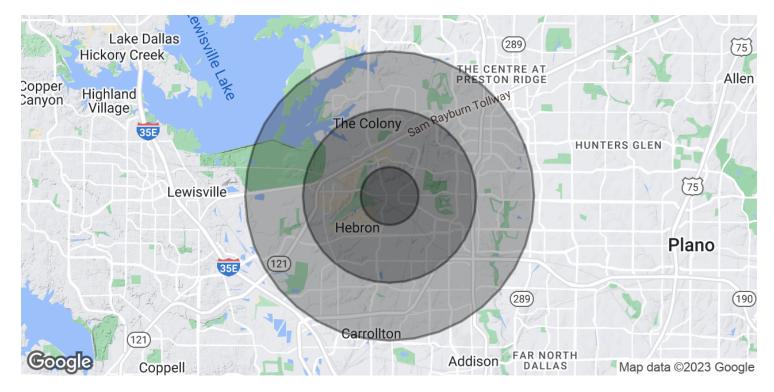

#### **OFFERING SUMMARY**

| Sale Price: | \$1,150,000 |
|-------------|-------------|
| Lot Size:   | 0.86 Acres  |
|             |             |

| DEMOGRAPHICS      | 1 MILE    | <b>3 MILES</b> | 5 MILES   |
|-------------------|-----------|----------------|-----------|
| Total Households  | 4,062     | 42,065         | 120,988   |
| Total Population  | 8,784     | 99,689         | 271,690   |
| Average HH Income | \$110,095 | \$113,286      | \$109,725 |

| HOUSEHOLDS & INCOME | 1 MILE    | 3 MILES   | 5 MILES   |
|---------------------|-----------|-----------|-----------|
| Total Households    | 4,062     | 42,065    | 120,988   |
| # of Persons per HH | 2.2       | 2.4       | 2.2       |
| Average HH Income   | \$110,095 | \$113,286 | \$109,725 |
| Average House Value | \$336,312 | \$307,513 | \$310,592 |