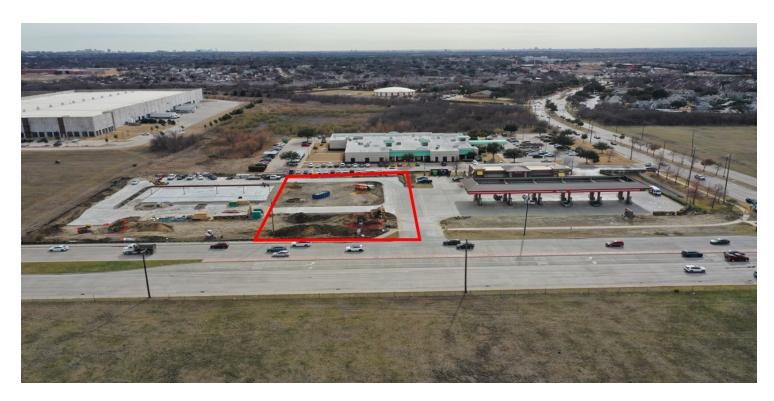

#### **PROPERTY DESCRIPTION**

Great opportunity for a fully developed retail pad site at busy intersection of Parker Road & Josey Lane in Carrollton. Adjacent to RaceTrac, new retail strip center and across the street from HEB owned property.

#### **PROPERTY DETAILS**

| Property Type          | Land            |
|------------------------|-----------------|
| Property Subtype       | Retail-Pad      |
| Zoning                 | Commercial - PD |
| Lot Size               | 0.86 Acres      |
| Lot Frontage           | 150             |
| Lot Depth              | 250             |
| Traffic Count          | 20,000          |
| Traffic Count Street   | Parker Rd       |
| Traffic Count Frontage | 150             |
| Waterfront             | Yes             |
|                        |                 |