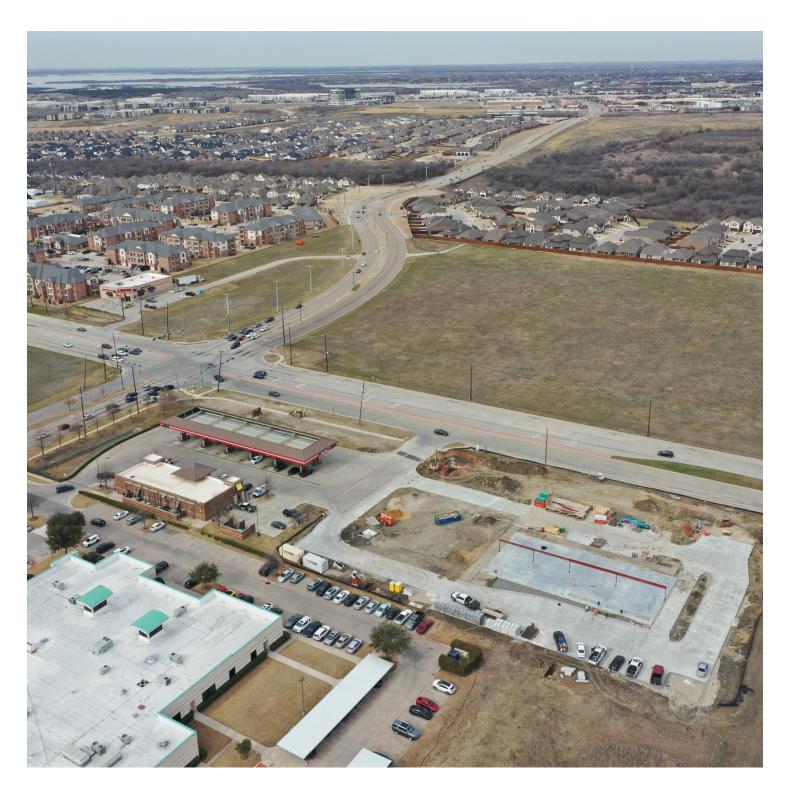

#### **PROPERTY DESCRIPTION**

Great opportunity for a fully developed retail pad site at busy intersection of Parker Road & Josey Lane in Carrollton. Adjacent to RaceTrac, new retail strip center and across the street from HEB owned property.

#### **PROPERTY DETAILS**

| Property Type          | Land            |
|------------------------|-----------------|
| Property Subtype       | Retail-Pad      |
| Zoning                 | Commercial - PD |
| Lot Size               | 0.86 Acres      |
| Lot Frontage           | 150             |
| Lot Depth              | 250             |
| Traffic Count          | 20,000          |
| Traffic Count Street   | Parker Rd       |
| Traffic Count Frontage | 150             |
| Waterfront             | Yes             |
|                        |                 |